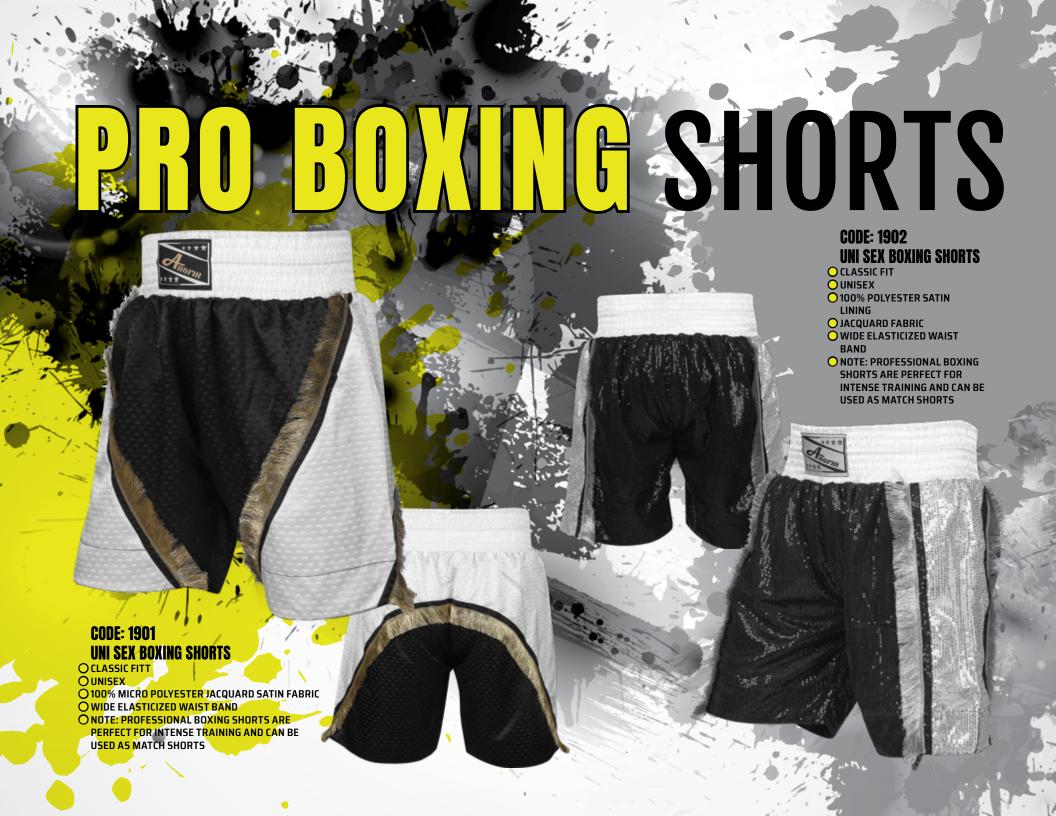

### C<mark>ode: 1903</mark> Uni sex boxing shorts

- OCLASSIC FIT
- OUNISEX
- O 100% POLYESTER SATIN FABRIC WITH JACQUARD FABRIC PANELS
- **WIDE ELASTICIZED WAIST BAND**
- O NOTE: PROFESSIONAL BOXING SHORTS ARE PERFECT FOR INTENSE TRAINING AND CAN BE USED AS MATCH SHORTS

### CODE: 1905 UNI SEX BOXING SHORTS

- O CLASSIC FIT
- UNISEX
- **O 100% POLYESTER SATIN FABRIC**
- **WIDE ELASTICIZED WAIST BAND**
- O NOTE: PROFESSIONAL BOXING SHORTS ARE PERFECT FOR INTENSE TRAINING