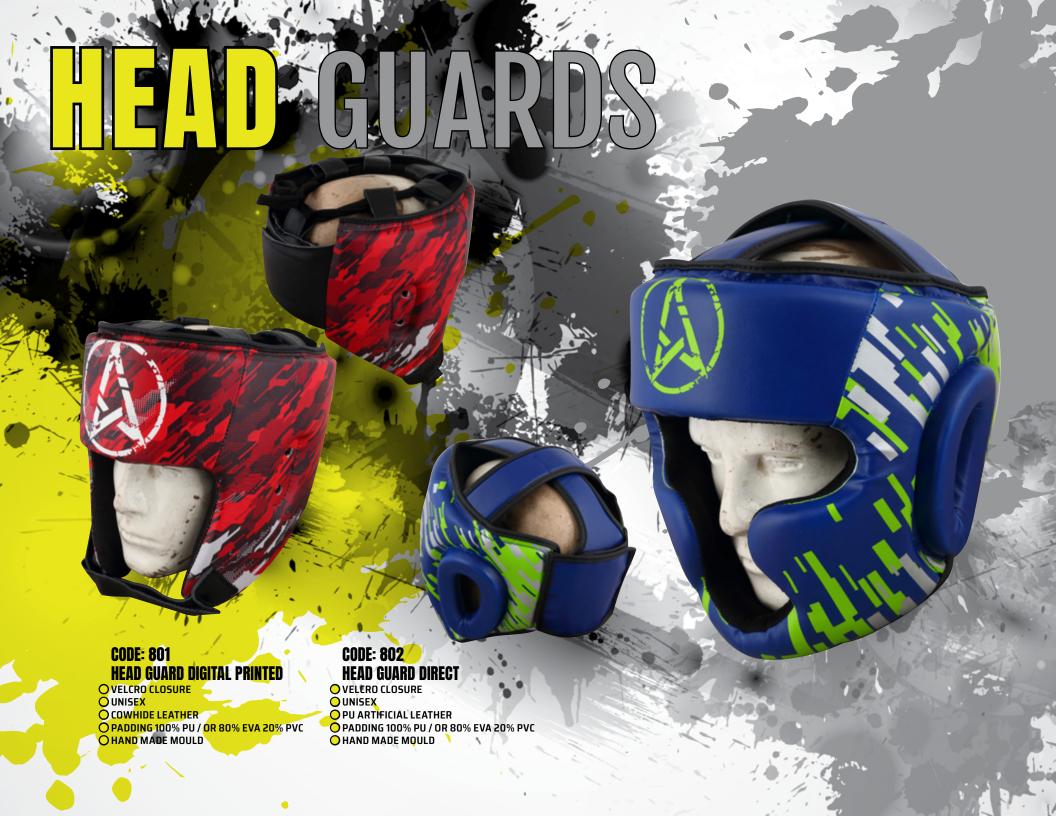

## **BOXING HEAD GUARDS**

## **CODE: 803** HEAD GUARD O VELCRO CLOSURE

- UNISEX
- O DIGITAL PRINTED
- O PU ARTIFICIAL LEATHER
  O PADDING 100% PU / OR 80% EVA 20% PVC
  O HAND MADE MOULD

#### **CODE: 804 HEAD GUARD**

- O VELCRO CLOSURE
- UNISEX
- O DIGITAL PRINTED
- O PU ARTIFICIAL LEATHER
- O PADDING 100% PU / OR 80% EVA 20% PVC
- O HAND MADE MOULD

#### **CODE: 805 HEAD GUARD**

- O VELCRO CLOSURE
- UNISEX
- O PU ARTIFICIAL LEATHER
- O PADDING 100% PU / OR 80% EVA 20% PVC
- O HAND MADE MOULD

#### **CODE: 806 HEAD GUARD**

- O VELCRO CLOSURE
- OUNISEX
  ODIRECT PRINTED
- O PU ARTIFICIAL LEATHER
- O PADDING 100% PU / OR 80% EVA 20% PVC
- O HAND MADE MOULD

## **CODE: 807**

- HEAD GUARD

  VELCRO CLOSURE

  UNISEX

  DIRECT PRINTED

  COWHIDE LEATHER

  PAND MADE MOULD
- O HAND MADE MOULD

## **CODE: 808** HEAD GUARD VELCRO CLOSURE

- O UNISEX
  O DIRECT PRINTED
  O COWHIDE LEATHER
  O PADDING 100% PU / OR 80% EVA 20% PVC
  O HAND MADE MOULD