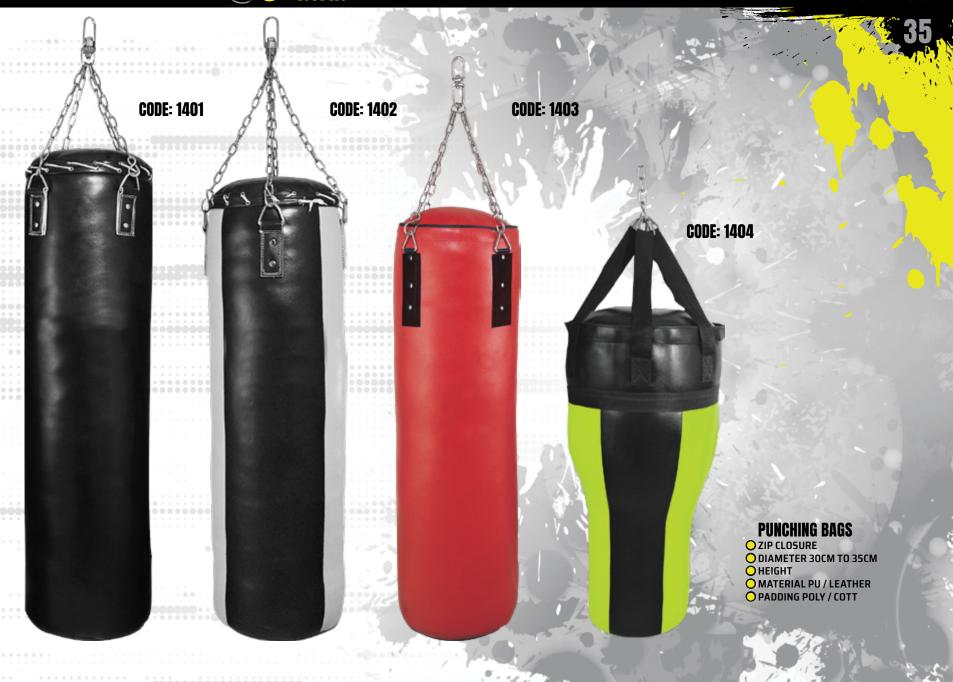

BELLY GUARD**

- O POLY BUCKLE CLOSURE
- O PU/PL
- O PADDING EVA / PU
- O ADJUSTABLE STRAPS
- O NOTE: OUR CHEST GUARD OFFERS COMPLETE PROTECTION OF TRUNK OF THE TRAINER BECAUSE OF MULTI LAYER OF PADDING.



#### **CODE: 1002 CHEST / BELLY GUARD**

- O POLY BUCKLE CLOSURE
- O PU/PL
- O PADDING EVA / PU
- O ADJUSTABLE STRAPS
- O NOTE: OUR CHEST GUARD OFFERS COMPLETE PROTECTION OF TRUNK OF THE TRAINER BECAUSE OF MULTI LAYER OF PADDING.

#### **CODE: 1003 CHEST / BELLY GUARD**

- O POLY BUCKLE CLOSURE
- O PU/PL
- O PADDING EVA / PU
  O ADJUSTABLE STRAPS
- O NOTE: OUR CHEST GUARD OFFERS COMPLETE PROTECTION OF TRUNK OF THE TRAINER **BECAUSE OF MULTI LAYER OF PADDING.**



O EVOFLEX WITH OPEN CELL FOAM PADDING.

## PUNCHING & SPEED BALLS / CLAP MITTS



O EVOFLEX WITH OPEN CELL FOAM PADDING.







## **ACCESSORIES** ITEMS







## **CODE: 1701 MEN UNIFORM**

- O REGULAR FIT
- O FOR MEN **○100% MICRO POLYESTER DRY FIT FABRIC**
- O ELASTICIZED WAIST BAND
- O NOTE: THE TANK AND SHORTS ARE PERFECT FOR BOXING TRAINING. 6 INCH HIGH SIDE **SLITS ALLOWS MAXIMUM MOVEMENT OF LEGS**

### **CODE: 1702** MEN UNIFORM

- O REGULAR FIT
- O FOR MEN
- ○100% MICRO POLYESTER DRY FIT FABRIC
- O ELASTICIZED WAIST BAND
- ONOTE: THE TANK AND SHORTS ARE PERFECT FOR BOXING TRAINING. 6 INCH HIGH SIDE SLITS ALLOWS MAXIMUM MOVEMENT OF LEGS

### DE: 1703 EN UNIFORM

- O REGULAR FIT
- O FOR MEN
- **○**100% MICRO POLYESTER DRY
- FIT FABRIC

  ELASTICIZED WAIST BAND
- O NOTE: THE TANK AND SHORTS ARE PERFECT FOR BOXING TRAINING. 6 INCH HIGH SIDE **SLITS ALLOWS MAXIMUM** MOVEMENT OF LEGS

### **CODE: 1704 MEN UN