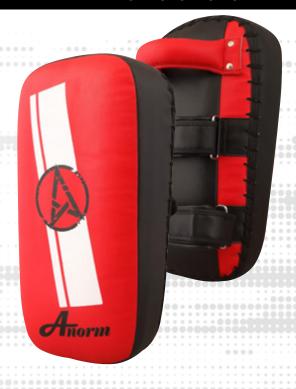

## **PUNCH / KICK MITTS & KICK SHIELDS**

- OPADDING EVA / PU
- ONOTE: THE PUNCH MITTS MADE UP
  WITH MULTI LAYERS OF LATEX ASSURE
  PROTECTION AGAINST KICK AND PUNCHES.

#### CODE: 951 Punch / Kick Mitt

- O VELCRO CLOSURE
- O BUFFALO LEATHER
- O PADDING EVA / PU
- O NOTE: THE PUNCH MITTS MADE UP
  WITH MULTI LAYERS OF LATEX ASSURE
  PROTECTION AGAINST KICK AND PUNCHES.

#### CODE: 952 Punch / Kick Mitt

- O VELCRO CLOSURE
- OPU ARTIFICIAL LEATHER
- O PADDING EVA / PU
- O NOTE: THE PUNCH MITTS MADE UP
  WITH MULTI LAYERS OF LATEX ASSURE
  PROTECTION AGAINST KICK AND PUNCHES.