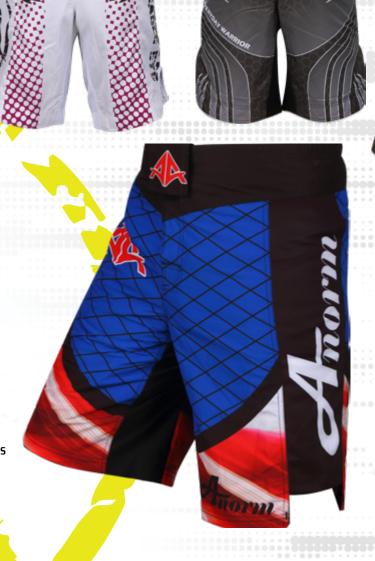

TECHNICAL ELASTICIZED FABRIC ALLOWS MAXIMUM MOVEMENT.



- O VELCRO CLOSURE
- O ELASTICIZED WAIST BAND
- O FOR MEN
- 96% POLYESTER 4% SPANDEX FABRIC.
- O BEST FOR COMBAT SPORTS.
- O NOTE: OUR MMA SHORTS IS MADE OF BEST TECHNICAL ELASTICIZED FABRIC ALLOWS MAXIMUM MOVEMENT.

## **MMA** SHORTS



- O VELCRO CLOSURE
- O ELASTICIZED WAIST BAND
- O FOR MEN
- **100% MICRO POLYESTER** DIAMOND FABRIC.
- O BEST FOR COMBAT SPORTS.
- O NOTE: OUR MMA SHORTS IS **MADE OF BEST TECHNICAL ELASTICIZED FABRIC ALLOWS MAXIMUM MOVEMENT.**

### **CODE: 2113 MMA SHORTS**

- O VELCRO CLOSURE
- O ELASTICIZED WAIST BAND
- O FOR MEN
- **O100%** POLYESTER MICRO PEACH FABRIC WITH LYCRA SIDE PANELS
- O BEST FOR COMBAT SPORTS.
- ONOTE: OUR MMA SHORTS IS MADE OF BEST TECHNICAL ELASTICIZED FABRIC ALLOWS MAXIMUM MOVEMENT.





- O VELCRO CLOSURE
- O ELASTICIZED WAIST BAND
- O FOR MEN
- **○100% POLYESTER MICRO PEACH FABRIC**
- OBEST FOR COMBAT SPORTS.
- O NOTE: OUR MMA SHORTS IS MADE OF BEST TECHNICAL ELASTICIZED FABRIC ALLOWS **MAXIMUM MOVEMENT.**







### CODE: 2115 MMA SHORTS

- O VELCRO CLOSURE
- O ELASTICIZED WAIST BAND
- O FOR MEN
- O 100% POLYESTER MICRO PEACH FABRIC
- O BEST FOR COMBAT SPORTS.
- O NOTE: OUR MMA SHORTS IS MADE OF BEST TECHNICAL ELASTICIZED FABRIC ALLOWS MAXIMUM MOVEMENT.

### CODE: 2116 MMA SHORTS

- O VELCRO CLOSURE
- O ELASTICIZED WAIST BAND
- O FOR MEN
- 96% POLYESTER 4% SPANDEX FABRIC.
- **OBEST FOR COMBAT SPORTS.**
- NOTE: OUR MMA SHORTS IS MADE OF BEST TECHNICAL ELASTICIZED FABRIC ALLOWS MAXIMUM MOVEMENT.





- O VELCRO CLOSURE
- **O ELASTICIZED WAIST BAND**
- O FOR MEN
- 96%