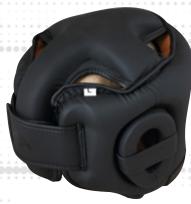

#### **CODE: 806 HEAD GUARD**

- O VELCRO CLOSURE
- OUNISEX
  ODIRECT PRINTED
- O PU ARTIFICIAL LEATHER
- O PADDING 100% PU / OR 80% EVA 20% PVC
- O HAND MADE MOULD