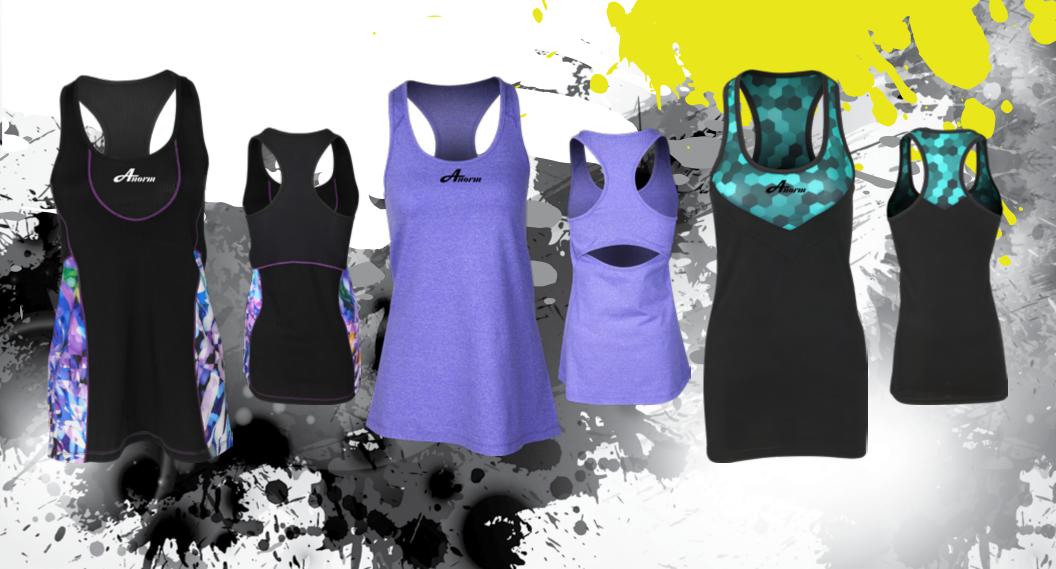

### CODE:3301 **LADIES TANK TOPS**

- O PERFORMANCE FIT
  O FLAT SEAM STITCHING FOR MAXIMUM COMFORT
- **O**MICRO POLYESTER TECHNICAL STRETCH FABRIC
- **OSUBLIMATION SIDE PANELS**
- O INHERENT MOISTURE WICKING

### CODE:3302 LADIES TANK TOPS

- O PERFORMANCE FIT
- OFLAT SEAM STITCHING FOR MAXIMUM COMFORT
- O MICRO POLYESTER TECHNICAL STRETCH FABRIC
- OINHERENT MOISTURE WICKING

### CODE:3303 **LADIES TANK TOPS**

- O PERFORMANCE FIT
- OFLAT SEAM STITCHING FOR MAXIMUM COMFORT
- O MICRO POLYESTER TECHNICAL STRETCH FABRIC
- **OSUBLIMATION TOP PANELS**
- O INHERENT MOISTURE WICKING