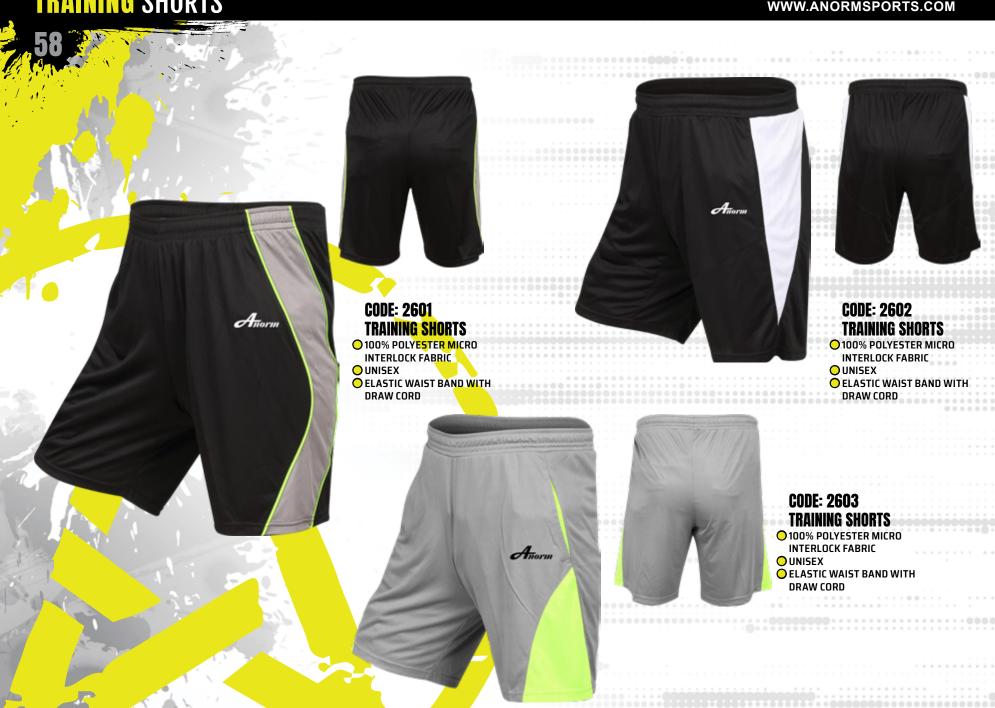

HERENT MOISTURE WICKING SMOOTH WIDE WAIST BAND.

CODE: 2402

PERFORMANCE FIT

COMPRESSION SHORT MEN'S

82% MICRO POLYESTER 18% SPANDEX

FLAT LOCK SEAM FOR MAXIMUM COMFORT

### CODE: 2401 PRO-SHORT MEN'S

- **OMICRO STRETCH POLYESTER FOR SUPERIOR COVER**
- O POLYESTER LYCRA MESH UNDER SHORT
- O INNER SHORT IMPROVE MUSCULAR HEATING AND MAINTAIN CORRECT BODY TEMPERATURE
- O BREATHABLE OUTER FABRIC
- O SIDE ZIP'S ALLOWS TO INCREASE THE EXTENT OF THE SIDE SLITS

### CODE: 2403 PRO-SHORT MEN'S

- MICRO STRETCH POLYESTER FOR SUPERIOR COVER
- O POLYESTER LYCRA MESH UNDER SHORT
- O INNER SHORT IMPROVE MUSCULAR HEATING AND MAINTAIN CORRECT BODY TEMPERATURE
- O BREATHABLE OUTER FABRIC
- SIDE ZIP'S ALLOWS TO INCREASE THE EXTENT OF THE SIDE SLITS



## **WRESTLING** SINGLETS



## **TRAINING SHORTS**



## CODE: 2701 TRAINING VEST 100% MICRO POLYESTER TECHNICAL FABRIC ATHLETIC FIT MESH FABRIC SIDE AND SHOULDER PANEL

- O INHERENT MOISTURE WICKING.

## **CODE: 2702**

- TRAINING VEST

  100% MICRO POLYESTER TECHNICAL FABRIC
  ATHLETIC FIT
- MESH FABRIC SIDE AND SHOULDER PANEL
- O INHERENT MOISTURE WICKING.

## **CODE: 2703**

- TRAINING VEST

  O 100% MICRO POLYESTER TECHNICAL FABRIC
- O ATHLETIC FIT
- MESH FABRIC SIDE AND SHOULDER PANEL
- O INHERENT MOISTURE WICKING.



## **TRAINING SHIRTS**



ORELAX REGULAR FIT CREW NECK T-SHIRT

**CLIGHT** WEIGHT AND SOFT FABRIC

OINHERENT MOISTURE WICKING

## **TRAINING SHIRTS**

- **O 100% MICRO POLYESTER TECHNICAL FABRIC**
- O RELAX REGULAR FIT
- O LIGHT WEIGHT AND SOFT FABRIC
- O MESH PANEL AT FRONT AND BACK
- **OINHERENT MOISTURE WICKING**