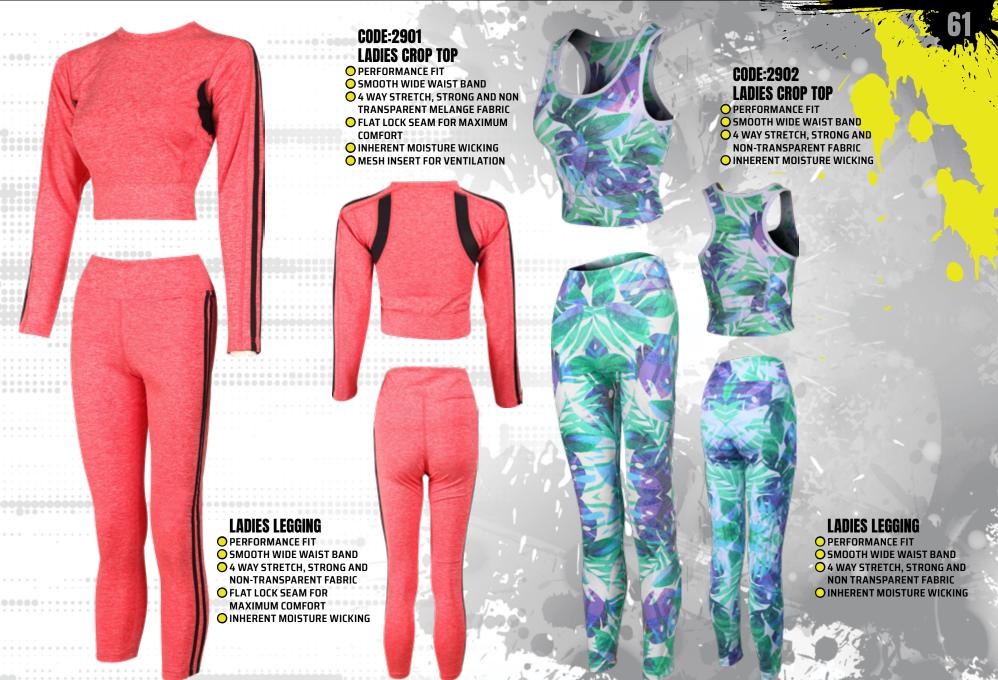

## **LADIES** LEGGINGS

### CODE:3001 **LADIES LEGGING**

- O PERFORMANCE FIT
  O SMOOTH WIDE WAIST BAND
- **O**4 WAY STRETCH, STRONG AND NON TRANSPARENT FABRIC
- O FLAT LOCK SEAM FOR **MAXIMUM COMFORT**
- **OINHERENT MOISTURE WICKIN**

### CODE:3002 **LADIES LEGGING**

- O PERFORMANCE FIT
  O SMOOTH WIDE WAIST BAND
  O 4 WAY STRETCH, STRONG AND NON TRANSPARENT MELANGE FABRIC
- O FLAT LOCK SEAM FOR MAXIMUM COMFORT
- OINHERENT MOISTURE WICKIN

### CODE:3003 **LADIES LEGGING**

- O PERFORMANCE FIT
- SMOOTH WIDE WAIST BAND
- **4 WAY STRETCH, STRONG AND** NON TRANSPARENT FABRIC
- O INHERENT MOISTURE WICKIG

### CODE:3004 LADIES LEGGING

- O PERFORMANCE FIT
- **O** SMOOTH WIDE WAIST BAND
- **4 WAY STRETCH, STRONG AND** NON TRANSPARENT FABRIC

  INHERENT MOISTURE WICKIN