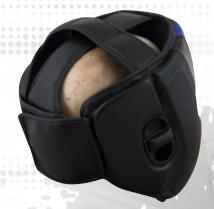

## **CODE: 807**

- HEAD GUARD

  VELCRO CLOSURE

  UNISEX

  DIRECT PRINTED

  COWHIDE LEATHER

  PAND MADE MOULD
- O HAND MADE MOULD