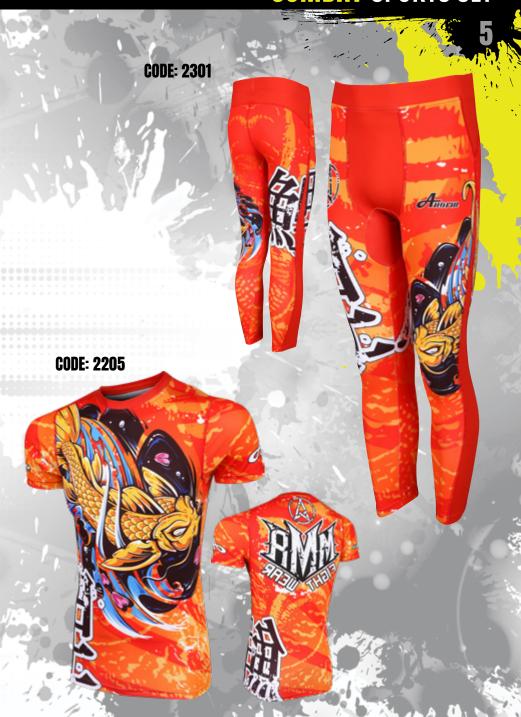

| 62 - 63 |
| Chest & Belly Guards                    | 33       | Ladies Capri               | 64      |
| Punching & Speed Balls / Clap I         | Mitts 34 | Ladies Compression Shirts  | 65      |
| Punching Bags                           | 35       | Ladies Tank Tops           | 66      |
| Boxing Shoes                            | 36       | Ladies Sports Bra          | 67      |
| Accessories                             | 37       | Ladies Shorts              | 68      |
| <b>Boxing Uniforms</b>                  | 39 - 40  | Track Suits                | 69 - 70 |
| <b>Pro Boxing Shorts</b>                | 41 - 42  | Fitness Protections        | 71      |
|                                         |          |                            |         |

## **COMBAT** SPORTS SET











## **COMBAT SPORTS SET**







## **COMBAT** SPORTS SET





CODE: 706 PRO Fight Gloves



ONOTE: OUR FIGHT GEAR SETS ARE MADE TO SATISFY THE NEED OF PROFESSIONAL BOXERS. THIS GLOVES GUARANTEES BEST COMFORT AND SHOCK ABSORPTION.



## **DIGITAL PRINTING BOXING GLOVES**





## CODE: 101 LEATHER GLOVE VELCRO CLOSURE

- UNISEX
- O DIGITAL PRINTING
- O COW HIDE BEST GRADE LEATHER
- O INNER PADDING 40% LATEX, 30% EVA, 20% SOFT PU, 10% GEL
- O NOTE: OUR BOXING GLOVES ARE MADE TO SATISFY THE NEED OF PROFESSIONAL BOXERS. THIS GLOVES GUARANTEES BEST COMFORT AND SHOCK ABSORPTION.

#### **CODE: 120 PU GLOVE**

- O VELCRO CLOSURE
- UNISEX
- O DIGITAL PRINTING
- OPU ARTIFICIAL LEATHER
- O PADDING 100% PU MACHINE MOULD
- O NOTE: THIS GLOVE IS MADE OF HIGH QUALITY PU MATERIAL. ANTI SHOCK PADDING IS A