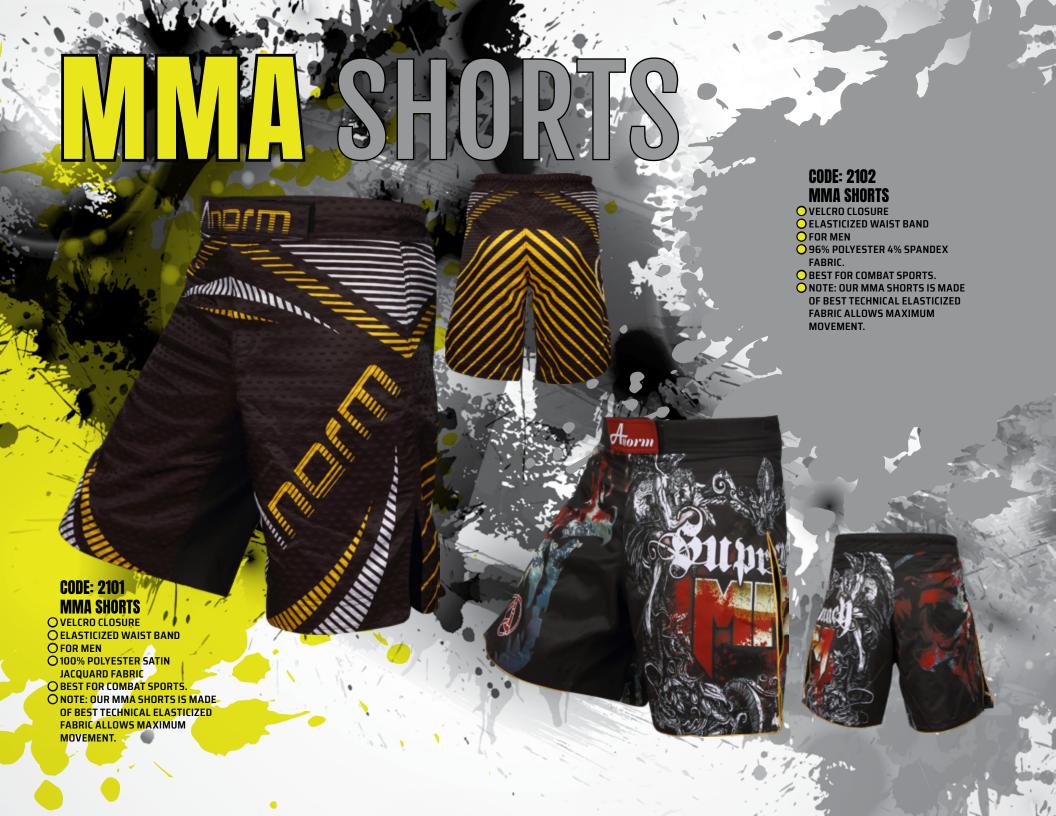

## **MMA** SHORTS

CODE: 2103 MMA SHORTS

- O VELCRO CLOSURE
- O ELASTICIZED WAIST BAND
- O FOR MEN
- 96% POLYESTER 4% SPANDEX FABRIC.
- O BEST FOR COMBAT SPORTS.
- O NOTE: OUR MMA SHORTS IS MADE OF BEST TECHNICAL ELASTICIZED FABRIC ALLOWS MAXIMUM MOVEMENT.

### CODE: 2104 MMA SHORTS

- O VELCRO CLOSURE
- O ELASTICIZED WAIST BAND
- O FOR MEN
- 0 100% POLYESTER BLOCK FABRIC
- O BEST FOR COMBAT SPORTS.
- NOTE: OUR MMA SHORTS IS MADE OF BEST TECHNICAL ELASTICIZED FABRIC ALLOWS MAXIMUM MOVEMENT.

### CODE: 2105 MMA SHORTS

- O VELCRO CLOSURE
- O ELASTICIZED WAIST BAND
- O FOR MEN
- 96% POLYESTER 4% SPANDEX FABRIC.
- O BEST FOR COMBAT SPORTS.
- O NOTE: OUR MMA SHORTS IS MADE OF BEST TECHNICAL ELASTICIZED FABRIC ALLOWS MAXIMUM MOVEMENT.

### CODE: 2106 MMA SHORTS

- O VELCRO CLOSURE
- O ELAST<mark>ICIZED WAIS</mark>T BAND
- O FOR MEN
- O 96% POLYESTER 4% SPANDEX FABRIC.
- O BEST FOR COMBAT SPORTS.
- O NOTE: OUR MMA SHORTS IS MADE OF BEST TECHNICAL ELASTICIZED FABRIC ALLOWS MAXIMUM MOVEMENT.

### CODE: 2107 MMA SHORTS

- O VELCRO CLOSURE
- O ELASTICIZED WAIST BAND
- O FOR MEN
- O 100% POLYESTER SATIN
  JACQUARD FABRIC
- O BEST FOR COMBAT SPORTS.
- O NOTE: OUR MMA SHORTS IS MADE OF BEST TECHNICAL ELASTICIZED FABRIC ALLOWS MAXIMUM MOVEMENT.

- O VELCRO CLOSURE
- O ELASTICIZED WAIST BAND
- O FOR MEN
- **○** 100% POLYESTER MICRO PEACH FABRIC
- O BEST FOR COMBAT SPORTS.
- NOTE: OUR MMA SHORTS IS MADE OF BEST TECHNICAL ELASTICIZED FABRIC ALLOWS MAXIMUM MOVEMENT.

### CODE: 2109 MMA SHORTS

- O VELCRO CLOSURE
- O ELASTICIZED WAIST BAND
- O FOR MEN
- 96% POLYESTER 4% SPANDEX FABRIC.
- O BEST FOR COMBAT SPORTS.
- O NOTE: OUR MMA SHORTS IS MADE OF BEST TECHNICAL ELASTICIZED FABRIC ALLOWS MAXIMUM MOVEMENT.

### CODE: 2110 MMA SHORTS

- O VELCRO CLOSURE
- O ELASTICIZED WAIST BAND
- O FOR MEN
- 96% POLYESTER 4% SPANDEX FABRIC.
- **OBEST FOR COMBAT SPORTS.**
- O NOTE: OUR MMA SHORTS IS MADE OF BEST TECHNICAL ELASTICIZED FABRIC ALLOWS MAXIMUM MOVEMENT.