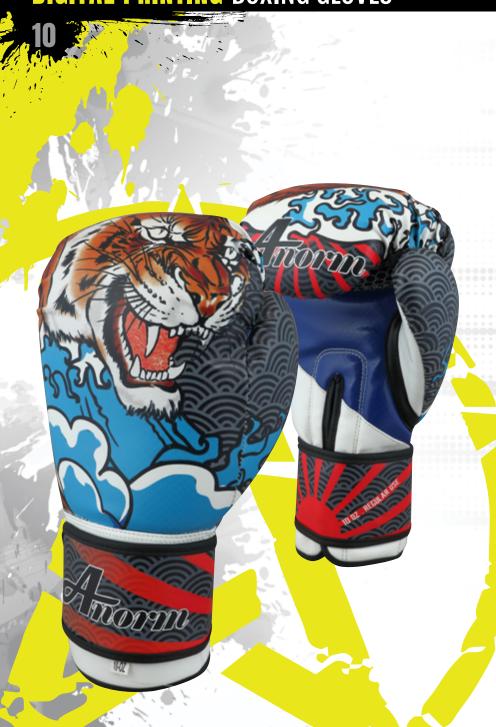

## **DIGITAL PRINTING BOXING GLOVES**

## CODE: 101 LEATHER GLOVE VELCRO CLOSURE

- UNISEX
- O DIGITAL PRINTING
- O COW HIDE BEST GRADE LEATHER
- O INNER PADDING 40% LATEX, 30% EVA, 20% SOFT PU, 10% GEL
- O NOTE: OUR BOXING GLOVES ARE MADE TO SATISFY THE NEED OF PROFESSIONAL BOXERS. THIS GLOVES GUARANTEES BEST COMFORT AND SHOCK ABSORPTION.