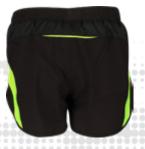

## LADIES FITNESS / PRO SHORTS

### **CODE:3501 PRO LADIES SHORTS**

- O MICRO STRETCH POLYESTER FOR SUPERIOR COVER
- O POLYESTER LYCRA MESH UNDER SHORT
- O INNER SHORT IMPROVE MUSCULAR HEATING AND MAINTAIN CORRECT BODY TEMPERATURE
- O BREATHABLE OUTER FABRIC
- O SIDE ZIP'S ALLOWS TO INCREASE THE **EXTENT OF SIDE SLITS.**