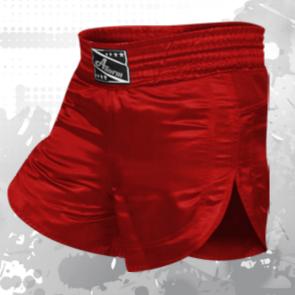

AIST BAND.
- O FOR MEN
- **O** 100% POLYESTER SATIN FABRIC
- O NOTE: THIS SHORT IS DESIGNED FOR KICK BOXING, V-SHAPED SLIT ALLOWS EASY MOVEMENT





### **CODE: 2008 MEN KICK THAI SHORTS**

- O ELASTICIZED WIDE WAIST BAND.
- O FOR MEN
- 0 100% POLYESTER SATIN FABRIC
- O NOTE: THIS SHORT IS DESIGNED FOR KICK BOXING, HIGH SLIT ALLOWS EASY MOVEMENT OF LEGS.



### **CODE: 2009** MEN KICK THAI SHORTS

- O ELASTICIZED WIDE WAIST BAND.
- O FOR MEN
- **O 100% POLYESTER SATIN FABRIC**
- O NOTE: THIS SHORT IS DESIGNED FOR KICK BOXING, V-SHAPED SLIT ALLOWS EASY MOVEMENT OF LEGS.



### **CODE: 2010 MEN KICK THAI SHORTS**

- O ELASTICIZED WIDE WAIST BAND.
- O FOR MEN
- **O 100% POLYESTER SATIN FABRIC**
- O NOTE: THIS SHORT IS DESIGNED FOR KICK BOXING, V-SHAPED **SLIT ALLOWS EASY MOVEMENT** OF LEGS.



### **CODE: 2011 LADIES KICK THAI SHORTS**

- O ELASTICIZED WIDE WAIST BAND.
- O FOR LADIES
- **O 100% POLYESTER SATIN FABRIC**
- O NOTE: THIS SHORT IS DESIGNED FOR KICK BOXING, V-SHAPED **SLIT ALLOWS EASY MOVEMENT**







CODE: 2103 MMA SHORTS

- O VELCRO CLOSURE
- O ELASTICIZED WAIST BAND
- O FOR MEN
- 96% POLYESTER 4% SPANDEX FABRIC.
- O BEST FOR COMBAT SPORTS.
- O NOTE: OUR MMA SHORTS IS MADE OF BEST TECHNICAL ELASTICIZED FABRIC ALLOWS MAXIMUM MOVEMENT.

### CODE: 2104 MMA SHORTS

- O VELCRO CLOSURE
- O ELASTICIZED WAIST BAND
- O FOR MEN
- 0 100% POLYESTER BLOCK FABRIC
- O BEST FOR COMBAT SPORTS.
- NOTE: OUR MMA SHORTS IS MADE OF BEST TECHNICAL ELASTICIZED FABRIC ALLOWS MAXIMUM MOVEMENT.





### CODE: 2105 MMA SHORTS

- O VELCRO CLOSURE
- O ELASTICIZED WAIST BAND
- O FOR MEN
- 96%