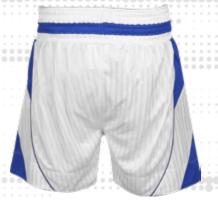

## **BOXING SHORTS**

### CODE: 1905 UNI SEX BOXING SHORTS

- O CLASSIC FIT
- UNISEX
- **O 100% POLYESTER SATIN FABRIC**
- **WIDE ELASTICIZED WAIST BAND**
- O NOTE: PROFESSIONAL BOXING SHORTS ARE PERFECT FOR INTENSE TRAINING

### CODE: 1906 Uni sex boxing shorts

- O CLASSIC FIT
- **UNISEX**
- 0 100% POLYESTER SATIN FABRIC
- **WIDE ELASTICIZED WAIST BAND**
- O NOTE: PROFESSIONAL BOXING SHORTS
  ARE PERFECT FOR INTENSE TRAINING