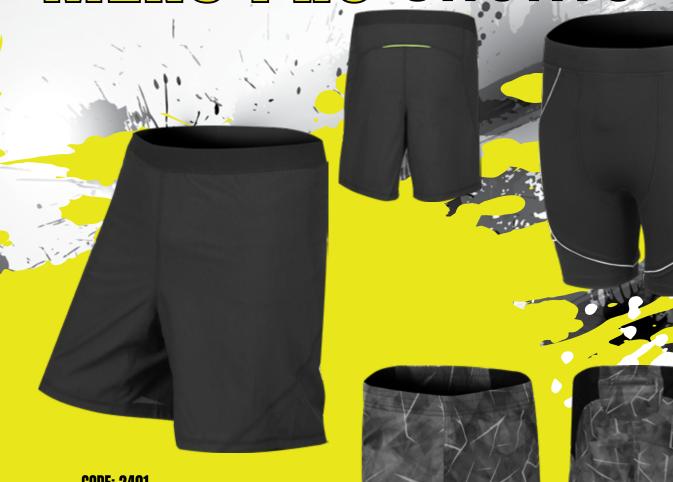

## MENS PRO SHORTS

### CODE: 2401 PRO-SHORT MEN'S

- **OMICRO STRETCH POLYESTER FOR SUPERIOR COVER**
- O POLYESTER LYCRA MESH UNDER SHORT
- O INNER SHORT IMPROVE MUSCULAR HEATING AND MAINTAIN CORRECT BODY TEMPERATURE
- O BREATHABLE OUTER FABRIC
- O SIDE ZIP'S ALLOWS TO INCREASE THE EXTENT OF THE SIDE SLITS

### CODE: 2403 PRO-SHORT MEN'S

- MICRO STRETCH POLYESTER FOR SUPERIOR COVER
- O POLYESTER LYCRA MESH UNDER SHORT
- O INNER SHORT IMPROVE MUSCULAR HEATING AND MAINTAIN CORRECT BODY TEMPERATURE
- O BREATHABLE OUTER FABRIC
- SIDE ZIP'S ALLOWS TO INCREASE THE EXTENT OF THE SIDE SLITS