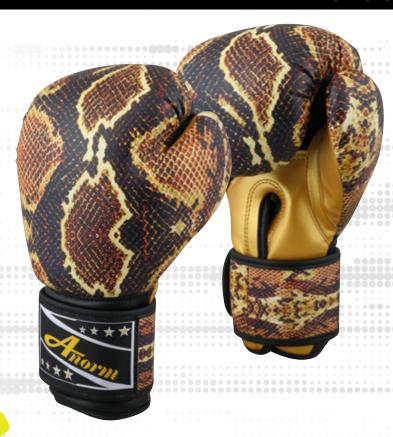

## **DIGITAL PRINTING BOXING GLOVES**

#### **CODE: 121 LEATHER GLOVE**

- O VELCRO CLOSURE
- UNISEX
- O DIGITAL PRINTING
- OPU ARTIFICIAL LEATHER
- O PADDING 100% PU MACHINE MOULD
- O NOTE: THIS GLOVE IS MADE OF HIGH QUALITY PU MATERIAL. ANTI SHOCK PADDING IS ABLE TO GUARANTEE MAXIMUM PROTECTION AND **BEST PERFORMANCE.**

#### **CODE: 122 PU GLOVE**

- O VELCRO CLOSURE
- UNISEX
- O DIGITAL PRINTING
- O PU ARTIFICIAL LEATHER
- O PADDING 100% PU MACHINE MOULD
- O NOTE: THIS GLOVE IS MADE OF HIGH QUALITY PU MATERIAL. ANTI SHOCK PADDING IS ABLE TO GUARANTEE MAXIMUM PROTECTION AND BEST PERFORMANCE.