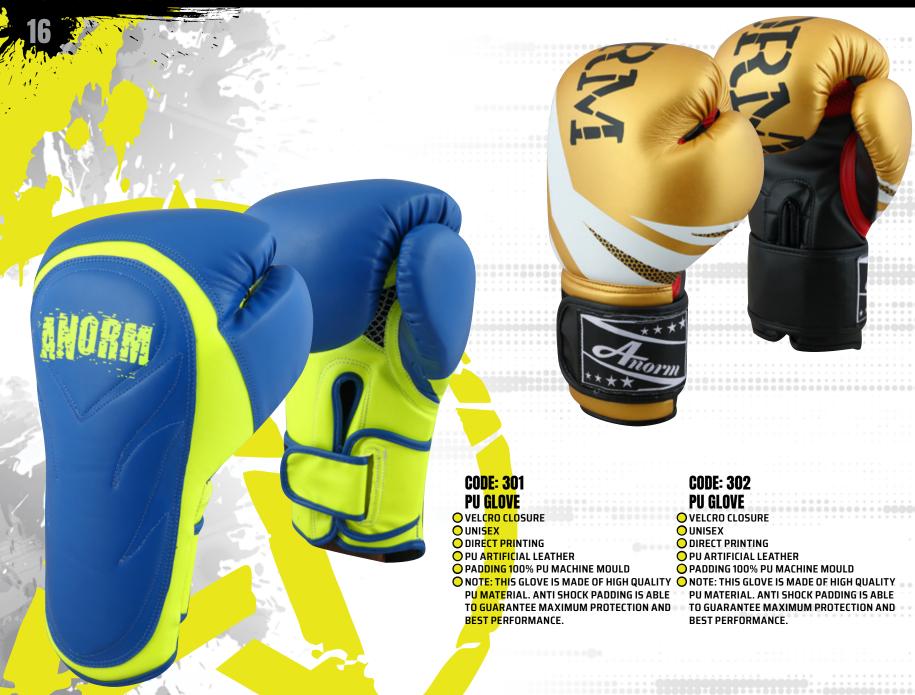

## **PU** BOXING GLOVES

#### **CODE: 303 PU GLOVE**

- O VELCRO CLOSURE
- **O** UNISEX
- O DIRECT PRINTING
- OPU ARTIFICIAL LEATHER
- O PADDING 100% PU MACHINE MOULD
- ONOTE: THIS GLOVE IS MADE OF HIGH QUALITY ONOTE: THIS GLOVE IS MADE OF HIGH QUALITY ONOTE: THIS GLOVE IS MADE OF HIGH QUALITY PU MATERIAL. ANTI SHOCK PADDING IS ABLE TO GUARANTEE MAXIMUM PROTECTION AND **BEST PERFORMANCE.**

#### **CODE: 304 PU GLOVE**

- O VELCRO CLOSURE
- **OUNISEX**
- O DIRECT PRINTING
- O PU ARTIFICIAL LEATHER
- O PADDING 100% PU MACHINE MOULD
- PU MATERIAL. ANTI SHOCK PADDING IS ABLE TO GUARANTEE MAXIMUM PROTECTION AND **BEST PERFORMANCE.**