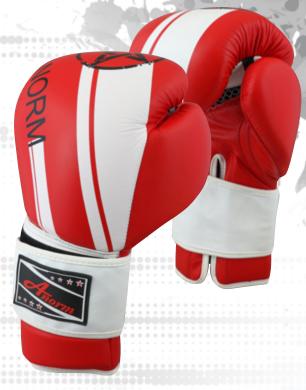

## **COMBAT** SPORTS SET

## **COMBAT SPORTS SET**

## **COMBAT** SPORTS SET

CODE: 706 PRO Fight Gloves

ONOTE: OUR FIGHT GEAR SETS ARE MADE TO SATISFY THE NEED OF PROFESSIONAL BOXERS. THIS GLOVES GUARANTEES BEST COMFORT AND SHOCK ABSORPTION.