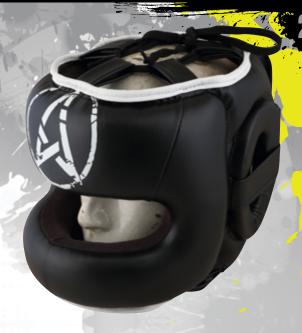

#### **CODE: 804 HEAD GUARD**

- O VELCRO CLOSURE
- UNISEX
- O DIGITAL PRINTED
- O PU ARTIFICIAL LEATHER
- O PADDING 100% PU / OR 80% EVA 20% PVC
- O HAND MADE MOULD