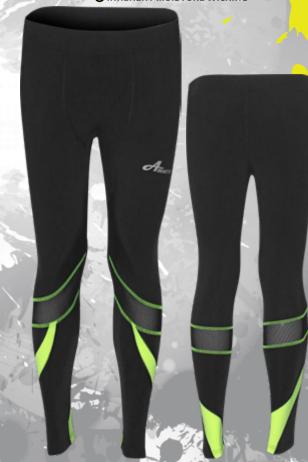

## **MEN'S COMPRESSION** LEGGINGS

### CODE: 2304 COMPRESSION LEGGINGS

- 82% MICRO POLYESTER 18% SPANDEX
- O PERFORMANCE FIT
- **○** SMOOTH WIDE WAIST BAND
- O FLAT LOCK SEAM FOR MAXIMUM COMFORT
- 4 WAY STRETCH, STRONG AND NON-TRANSPARENT FABRIC
- O INHERENT MOISTURE WICKING

### CODE: 2305 COMPRESSION LEGGINGS

- 82% MICRO POLYESTER 18% SPANDEX
- O PERFORMANCE FIT
- **O** SMOOTH WIDE WAIST BAND
- O FLAT LOCK SEAM FOR MAXIMUM COMFORT
- 4 WAY STRETCH, STRONG AND NON-TRANSPARENT FABRIC
- O INHERENT MOISTURE WICKING

### CODE: 2306 COMPRESSION LEGGINGS

- O 82% MICRO POLYESTER 18%
- O PERFORMANCE FIT
- SMOOTH WIDE WAIST BAND
- O FLAT LOCK SEAM FOR MAXIMUM COMFORT
- O 4 WAY STRETCH, STRONG AND NON-TRANSPARENT FABRIC
- OINHERENT MOISTURE WICKING