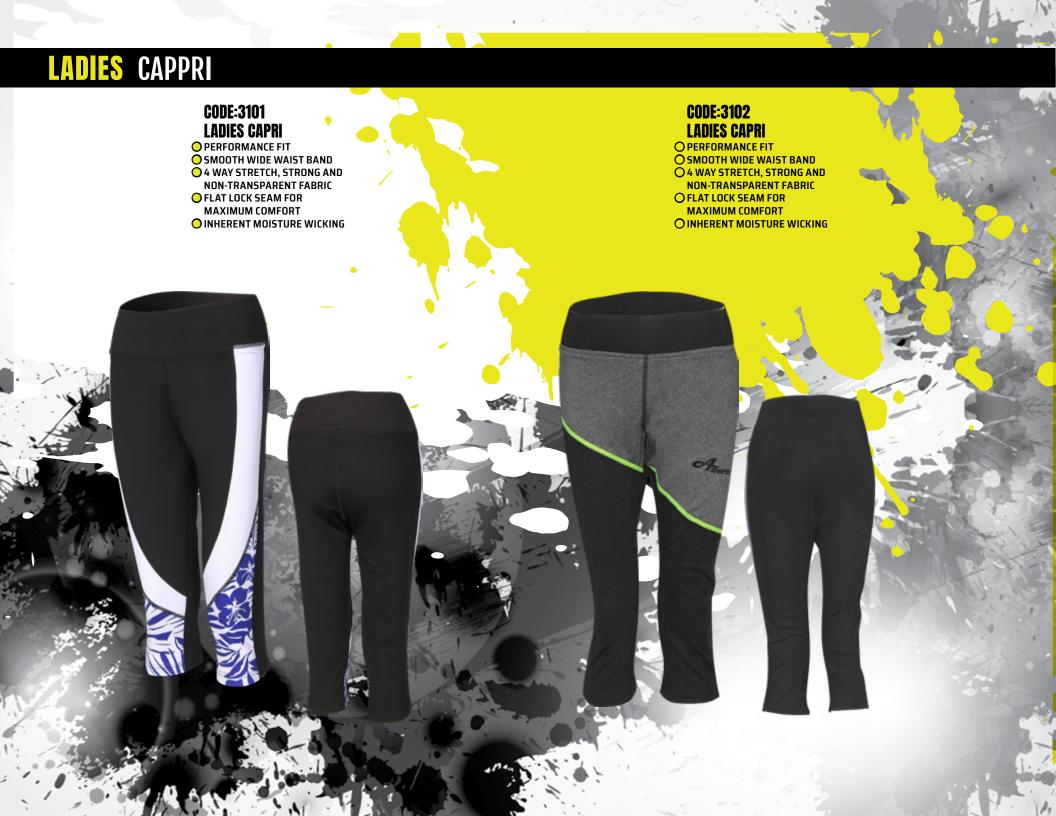

### CODE:3001 **LADIES LEGGING**

- O PERFORMANCE FIT
  O SMOOTH WIDE WAIST BAND
- **O**4 WAY STRETCH, STRONG AND NON TRANSPARENT FABRIC
- O FLAT LOCK SEAM FOR **MAXIMUM COMFORT**
- **OINHERENT MOISTURE WICKIN**

### CODE:3002 **LADIES LEGGING**

- O PERFORMANCE FIT
  O SMOOTH WIDE WAIST BAND
  O 4 WAY STRETCH, STRONG AND NON TRANSPARENT MELANGE FABRIC
- O FLAT LOCK SEAM FOR MAXIMUM COMFORT
- OINHERENT MOISTURE WICKIN

### CODE:3003 **LADIES LEGGING**

- O PERFORMANCE FIT
- SMOOTH WIDE WAIST BAND
- **4 WAY STRETCH, STRONG AND** NON TRANSPARENT FABRIC
- O INHERENT MOISTURE WICKIG

### CODE:3004 LADIES LEGGING

- O PERFORMANCE FIT
- **O** SMOOTH WIDE WAIST BAND
- **4 WAY STRETCH, STRONG AND** NON TRANSPARENT FABRIC

  INHERENT MOISTURE WICKIN