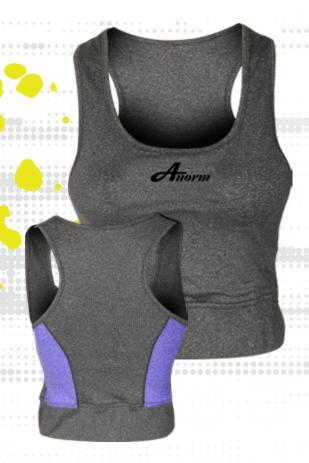

### CODE:3401 CROP TOP

- O PERFORMANCE FIT
- O SMOOTH WIDE WAIST BAND
- 4 WAY STRETCH, STRONG AND NON-TRANSPARENT FABRIC
- O INHERENT MOISTURE WICKING