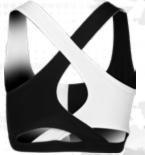

### CODE:3404 SPORTS BRA

- O ATHLETIC FIT
- O INTERIOR SOFT CONSTRUCTION FOR ADDED SUPPORT
- O REMOVABLE BRA CUPS
- O 4 WAYS STRETCH, STRONG AND NON-TRANSPARENT FABRIC
- O MEDIUM TO HIGH SUPPORT
- O INHERENT MOISTURE WICKING