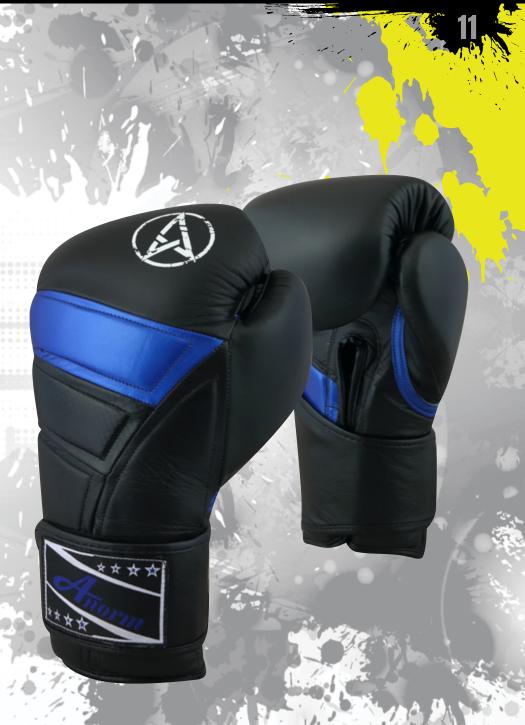

## **LEATHER BOXING GLOVES**

#### **CODE: 206 LEATHER GLOVE**

- O LACES CLOSURE
- **UNISEX**
- EMBOSSED PRINTING
- O COW HIDE BEST GRADE LEATHER
- O INNER PADDING 40% LATEX, 30% EVA, 20% INNER PADDING 40% LATEX, 30% EVA, 20% INNER PADDING 40% LATEX, 30% EVA, 20% SOFT PU, 10% GEL
  - O NOTE: OUR BOXING GLOVES ARE MADE TO SATISFY THE NEED OF PROFESSIONAL **BOXERS. THIS GLOVES GUARANTEES BEST** COMFORT AND SHOCK ABSORPTION