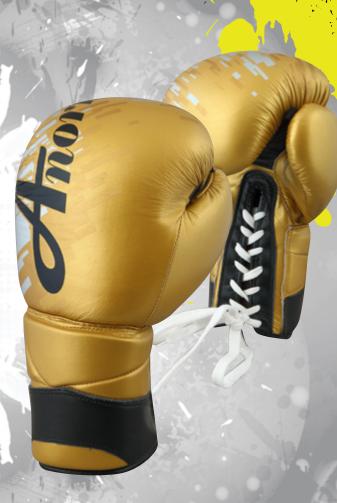

## **DIGITAL PRINTING BOXING GLOVES**

## CODE: 101 LEATHER GLOVE VELCRO CLOSURE

- UNISEX
- O DIGITAL PRINTING
- O COW HIDE BEST GRADE LEATHER
- O INNER PADDING 40% LATEX, 30% EVA, 20% SOFT PU, 10% GEL
- O NOTE: OUR BOXING GLOVES ARE MADE TO SATISFY THE NEED OF PROFESSIONAL BOXERS. THIS GLOVES GUARANTEES BEST COMFORT AND SHOCK ABSORPTION.