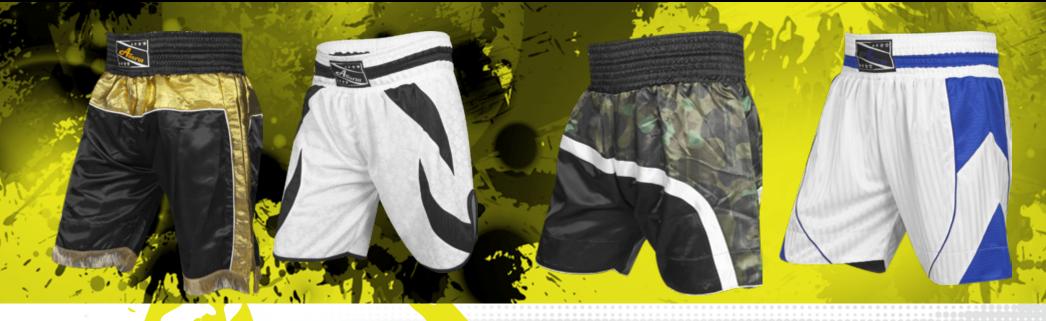

## **BOXING SHORTS**

### C<mark>ode: 1903</mark> Uni sex boxing shorts

- OCLASSIC FIT
- OUNISEX
- O 100% POLYESTER SATIN FABRIC WITH JACQUARD FABRIC PANELS
- **WIDE ELASTICIZED WAIST BAND**
- O NOTE: PROFESSIONAL BOXING SHORTS ARE PERFECT FOR INTENSE TRAINING AND CAN BE USED AS MATCH SHORTS

### CODE: 1904 Uni sex boxing shorts

- OCLASSIC FITS
- OUNISEX
- O 100% POLYESTER KNITTED JACQUARD
- **WIDE ELASTICIZED WAIST BAND**
- O NOTE: PROFESSIONAL BOXING SHORTS ARE PERFECT FOR INTENSE TRAINING

### CODE: 1905 UNI SEX BOXING SHORTS

- O CLASSIC FIT
- UNISEX
- **O 100% POLYESTER SATIN FABRIC**
- **WIDE ELASTICIZED WAIST BAND**
- O NOTE: PROFESSIONAL BOXING SHORTS ARE PERFECT FOR INTENSE TRAINING

### CODE: 1906 Uni sex boxing shorts

- O CLASSIC FIT
- **UNISEX**
- 0 100% POLYESTER SATIN FABRIC
- **WIDE ELASTICIZED WAIST BAND**
- O NOTE: PROFESSIONAL BOXING SHORTS
  ARE PERFECT FOR INTENSE TRAINING