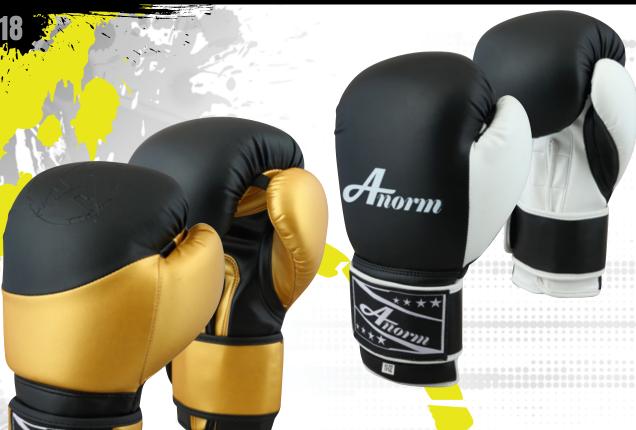

## **LEATHER BOXING GLOVES**

#### CODE: 203 LEATHER GLOVE

- O VELCRO CLOSURE
- OUNISEX
- O COW HIDE BEST GRADE LEATHER
- O INNER PADDING 40% LATEX, 30% EVA, 20% SOFT PU, 10% GEL
- O NOTE: OUR BOXING GLOVES ARE MADE TO SATISFY THE NEED OF PROFESSIONAL BOXERS. THIS GLOVES GUARANTEES BEST COMFORT AND SHOCK ABSORPTION.

#### CODE: 204 LEATHER GLOVE

- OVELCRO CLOSURE
- OUNISEX
- **COW HIDE BEST GRADE LEATHER**
- OINNER PADDING 40% LATEX, 30% EVA, 20% SOFT PU, 10% GEL
- O NOTE: OUR BOXING GLOVES ARE MADE
  TO SATISFY THE NEED OF PROFESSIONAL
  BOXERS. THIS GLOVES GUARANTEES BEST
  COMFORT AND SHOCK ABSORPTION.