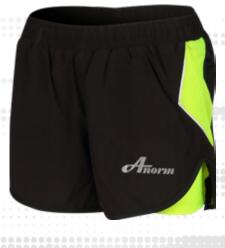

## LADIES FITNESS / PRO SHORTS

### **CODE:3501 PRO LADIES SHORTS**

- O MICRO STRETCH POLYESTER FOR SUPERIOR COVER
- O POLYESTER LYCRA MESH UNDER SHORT
- O INNER SHORT IMPROVE MUSCULAR HEATING AND MAINTAIN CORRECT BODY TEMPERATURE
- O BREATHABLE OUTER FABRIC
- O SIDE ZIP'S ALLOWS TO INCREASE THE **EXTENT OF SIDE SLITS.**