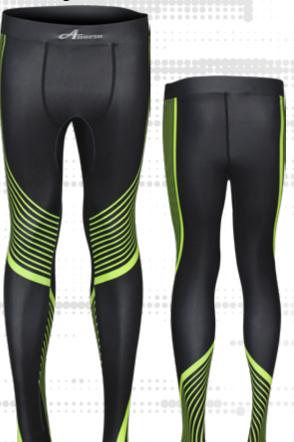

## **MEN'S COMPRESSION** LEGGINGS

### CODE: 2301 COMPRESSION LEGGINGS

- O 82% MICRO POLYESTER 18% SPANDEX
- O PERFORMANCE FIT
- **○** SMOOTH WIDE WAIST BAND
- O FLAT LOCK SEAM FOR MAXIMUM COMFORT
- 4 WAY STRETCH, STRONG AND NON-TRANSPARENT FABRIC
- O INHERENT MOISTURE WICKING

### CODE: 2302 COMPRESSION LEGGINGS

- 82% MICRO POLYESTER 18% SPANDEX
- O PERFORMANCE FIT
- **SMOOTH WIDE WAIST BAND**
- FLAT LOCK SEAM FOR
   MAXIMUM COMFORT
- 4 WAY STRETCH, STRONG AND NON-TRANSPARENT FABRIC
- O INHERENT MOISTURE WICKING

### CODE: 2303 COMPRESSION LEGGINGS

- 82% MICRO POLYESTER 18%
   SPANDEX
- O PERFORMANCE FIT
- **○** SMOOTH WIDE WAIST BAND
- O FLAT LOCK SEAM FOR MAXIMUM COMFORT
- O 4 WAY STRETCH, STRONG AND NON-TRANSPARENT FABRIC
- OINHERENT MOISTURE WICKING