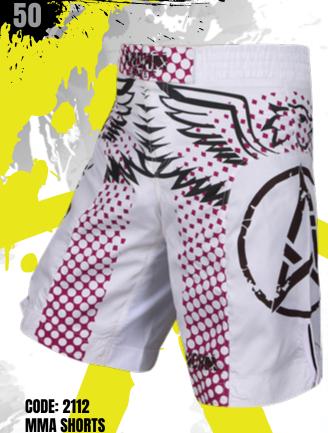

## **MMA** SHORTS

- O VELCRO CLOSURE
- O ELASTICIZED WAIST BAND
- O FOR MEN
- **100% MICRO POLYESTER** DIAMOND FABRIC.
- O BEST FOR COMBAT SPORTS.
- O NOTE: OUR MMA SHORTS IS **MADE OF BEST TECHNICAL ELASTICIZED FABRIC ALLOWS MAXIMUM MOVEMENT.**