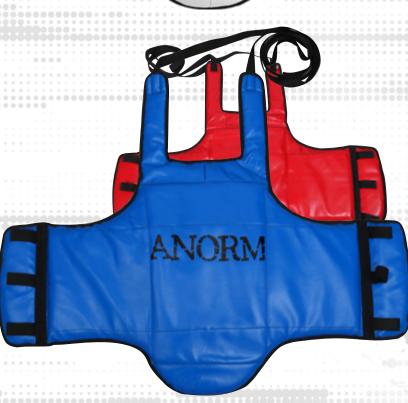

#### **CODE: 1001 CHEST / BELLY GUARD**

- O POLY BUCKLE CLOSURE
- O PU/PL
- O PADDING EVA / PU
- O ADJUSTABLE STRAPS
- O NOTE: OUR CHEST GUARD OFFERS COMPLETE PROTECTION OF TRUNK OF THE TRAINER BECAUSE OF MULTI LAYER OF PADDING.

#### **CODE: 1002 CHEST / BELLY GUARD**

- O POLY BUCKLE CLOSURE
- O PU/PL
- O PADDING EVA / PU
- O ADJUSTABLE STRAPS
- O NOTE: OUR CHEST GUARD OFFERS COMPLETE PROTECTION OF TRUNK OF THE TRAINER BECAUSE OF MULTI LAYER OF PADDING.

#### **CODE: 1003 CHEST / BELLY GUARD**

- O POLY BUCKLE CLOSURE
- O PU/PL
- O PADDING EVA / PU
  O ADJUSTABLE STRAPS
- O NOTE: OUR CHEST GUARD OFFERS COMPLETE PROTECTION OF TRUNK OF THE TRAINER **BECAUSE OF MULTI LAYER OF PADDING.**