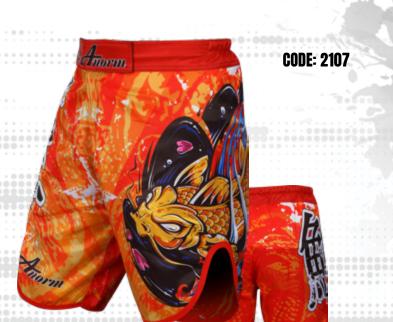

### CODE: 2107 MMA SHORTS

- O VELCRO CLOSURE
- O ELASTICIZED WAIST BAND
- O FOR MEN
- O 100% POLYESTER SATIN
  JACQUARD FABRIC
- O BEST FOR COMBAT SPORTS.
- O NOTE: OUR MMA SHORTS IS MADE OF BEST TECHNICAL ELASTICIZED FABRIC ALLOWS MAXIMUM MOVEMENT.