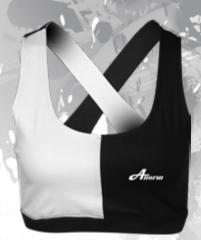

### CODE:3403 SPORTS BRA

- O ATHLETIC FIT
- O INTERIOR SOFT CONSTRUCTION FOR ADDED SUPPORT
- O REMOVABLE BRA CUPS
- O 4 WAYS STRETCH, STRONG AND NON-TRANSPARENT FABRIC
- O MEDIUM TO HIGH SUPPORT
- O INHERENT MOISTURE WICKING