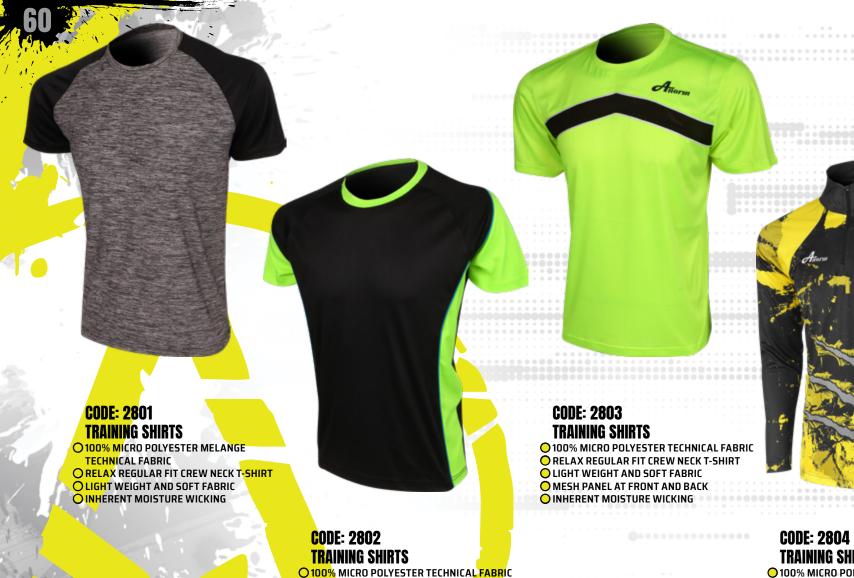

## **TRAINING SHIRTS**

ORELAX REGULAR FIT CREW NECK T-SHIRT

**CLIGHT** WEIGHT AND SOFT FABRIC

OINHERENT MOISTURE WICKING

## **TRAINING SHIRTS**

- **O 100% MICRO POLYESTER TECHNICAL FABRIC**
- O RELAX REGULAR FIT
- O LIGHT WEIGHT AND SOFT FABRIC
- O MESH PANEL AT FRONT AND BACK
- **OINHERENT MOISTURE WICKING**