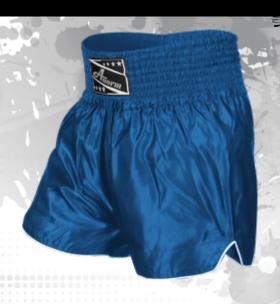

## **BOXING SHORTS**

### C<mark>ode: 1903</mark> Uni sex boxing shorts

- OCLASSIC FIT
- OUNISEX
- O 100% POLYESTER SATIN FABRIC WITH JACQUARD FABRIC PANELS
- **WIDE ELASTICIZED WAIST BAND**
- O NOTE: PROFESSIONAL BOXING SHORTS ARE PERFECT FOR INTENSE TRAINING AND CAN BE USED AS MATCH SHORTS