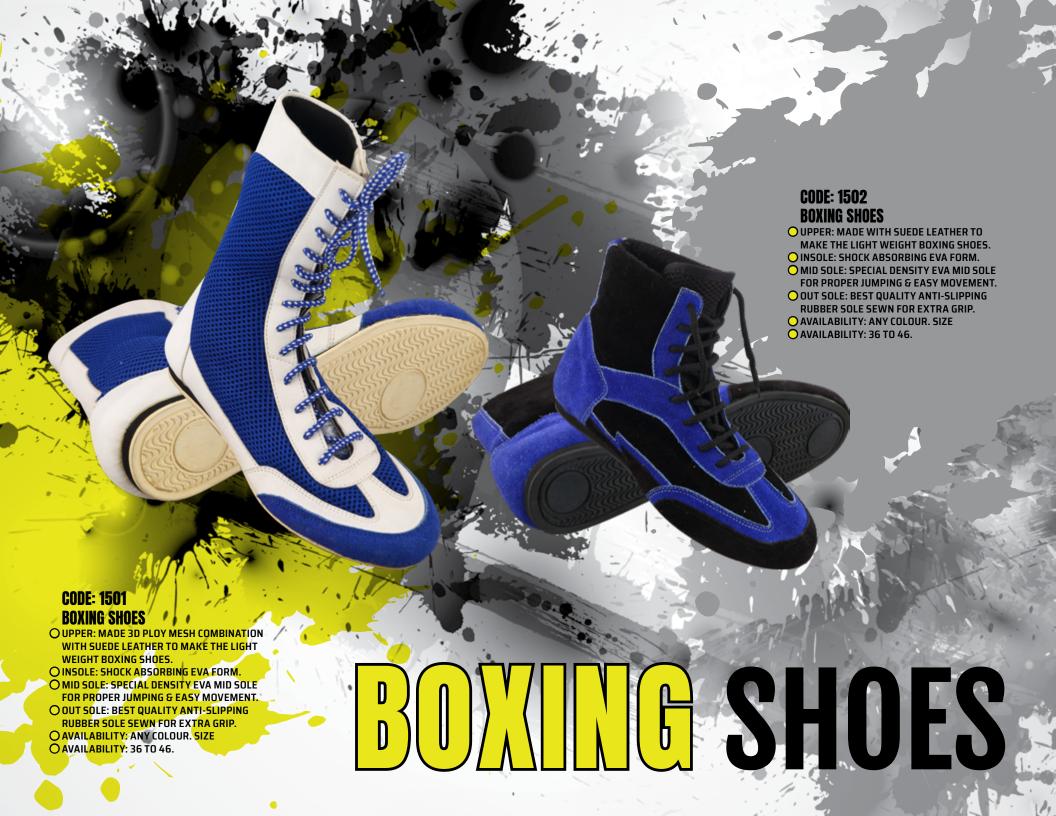

ELLY GUARD**

- O POLY BUCKLE CLOSURE
- O PU/PL
- O PADDING EVA / PU
- O ADJUSTABLE STRAPS
- O NOTE: OUR CHEST GUARD OFFERS COMPLETE PROTECTION OF TRUNK OF THE TRAINER BECAUSE OF MULTI LAYER OF PADDING.



#### **CODE: 1002 CHEST / BELLY GUARD**

- O POLY BUCKLE CLOSURE
- O PU/PL
- O PADDING EVA / PU
- O ADJUSTABLE STRAPS
- O NOTE: OUR CHEST GUARD OFFERS COMPLETE PROTECTION OF TRUNK OF THE TRAINER BECAUSE OF MULTI LAYER OF PADDING.

#### **CODE: 1003 CHEST / BELLY GUARD**

- O POLY BUCKLE CLOSURE
- O PU/PL
- O PADDING EVA / PU
  O ADJUSTABLE STRAPS
- O NOTE: OUR CHEST GUARD OFFERS COMPLETE PROTECTION OF TRUNK OF THE TRAINER **BECAUSE OF MULTI LAYER OF PADDING.**



O EVOFLEX WITH OPEN CELL FOAM PADDING.

## PUNCHING & SPEED BALLS / CLAP MITTS



O EVOFLEX WITH OPEN CELL FOAM PADDING.







## **ACCESSORIES** ITEMS







## **CODE: 1701 MEN UNIFORM**

- O REGULAR FIT
- O FOR MEN **○100% MICRO POLYESTER DRY FIT FABRIC**
- O ELASTICIZED WAIST BAND
- O NOTE: THE TANK AND SHORTS ARE PERFECT FOR BOXING TRAINING. 6 INCH HIGH SIDE **SLITS ALLOWS MAXIMUM MOVEMENT OF LEGS**

### **CODE: 1702** MEN UNIFORM

- O REGULAR FIT
- O FOR MEN
- ○100% MICRO POLYESTER DRY FIT FABRIC
- O ELASTICIZED WAIST BAND
- ONOTE: THE TANK AND SHORTS ARE PERFECT FOR BOXING TRAINING. 6 INCH HIGH SIDE SLITS ALLOWS MAXIMUM MOVEMENT OF LEGS

### DE: 1703 EN UNIFORM

- O REGULAR FIT
- O FOR MEN
- **○**100% MICRO POLYESTER DRY
- FIT FABRIC

  ELASTICIZED WAIST BAND
- O NOTE: THE TANK AND SHORTS ARE PERFECT FOR BOXING TRAINING. 6 INCH HIGH SIDE **SLITS ALLOWS MAXIMUM** MOVEMENT OF LEGS

### **CODE: 1704 MEN UNIF