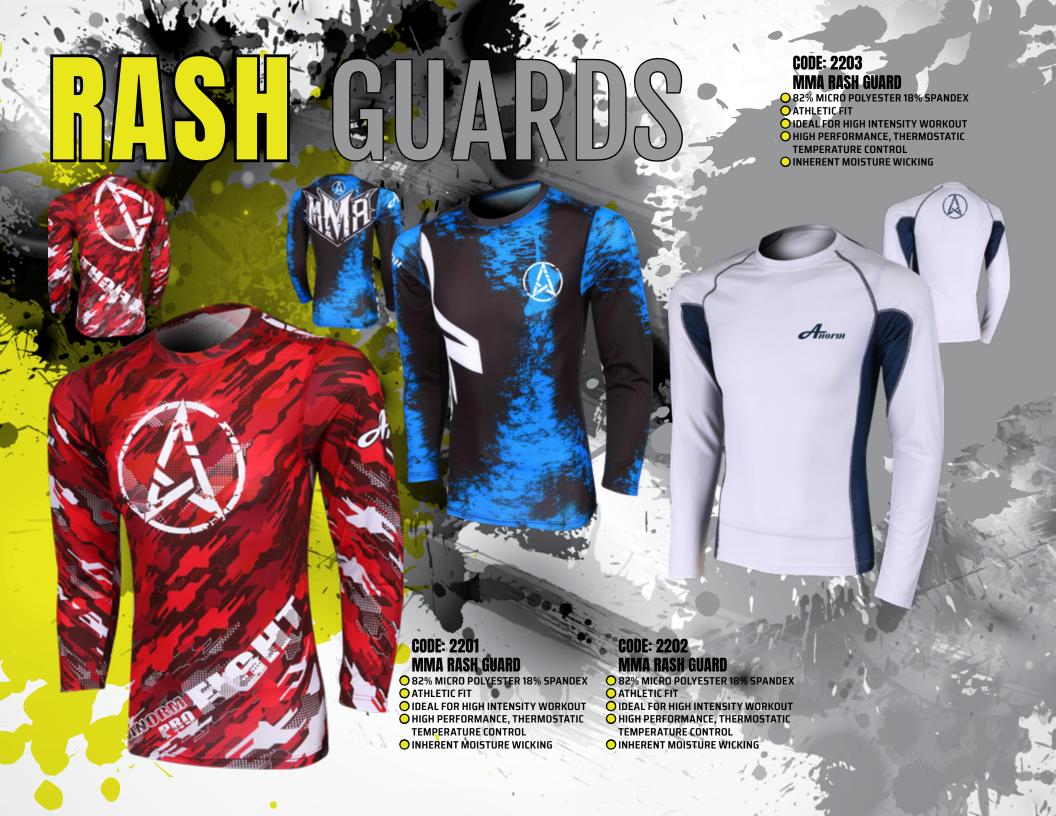

### CODE: 2204 MMA RASH GUARD

- 82% MICRO POLYESTER 18% SPANDEX
- O ATHLETIC FIT
- O IDEAL FOR HIGH INTENSITY WORKOUT
- O HIGH PERFORMANCE, THERMOSTATIC TEMPERATURE CONTROL
- O INHERENT MOISTURE WICKING

TEMPERATURE CONTROL

INHERENT MOISTURE WICKING