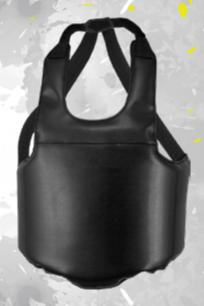

#### **CODE: 1001 CHEST / BELLY GUARD**

- O POLY BUCKLE CLOSURE
- O PU/PL
- O PADDING EVA / PU
- O ADJUSTABLE STRAPS
- O NOTE: OUR CHEST GUARD OFFERS COMPLETE PROTECTION OF TRUNK OF THE TRAINER BECAUSE OF MULTI LAYER OF PADDING.

#### **CODE: 1002 CHEST / BELLY GUARD**

- O POLY BUCKLE CLOSURE
- O PU/PL
- O PADDING EVA / PU
- O ADJUSTABLE STRAPS
- O NOTE: OUR CHEST GUARD OFFERS COMPLETE PROTECTION OF TRUNK OF THE TRAINER BECAUSE OF MULTI LAYER OF PADDING.

#### **CODE: 1003 CHEST / BELLY GUARD**

- O POLY BUCKLE CLOSURE
- O PU/PL
- O PADDING EVA / PU
  O ADJUSTABLE STRAPS
- O NOTE: OUR CHEST GUARD OFFERS COMPLETE PROTECTION OF TRUNK OF THE TRAINER **BECAUSE OF MULTI LAYER OF PADDING.**