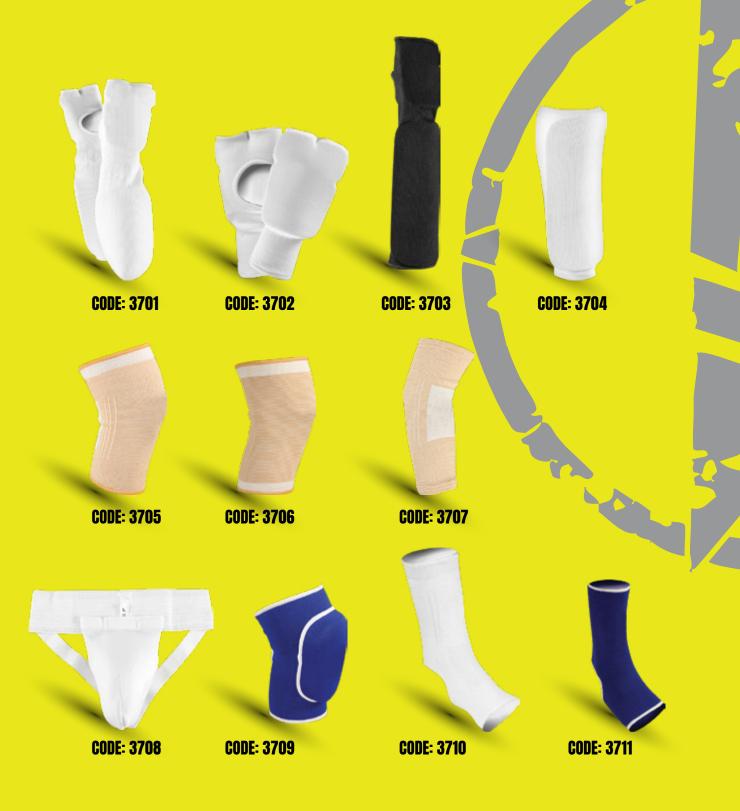

HORTS**

- O PERFORMANCE FIT
- O 82% MICRO POLYESTER 18% SPANDEX
  O BREATHABLE OUTER FABRIC





## TRACK SUITS



- **O 100% MICRO POLYESTER TRICOT FABRIC**
- **O SUBLIMATED TRACK SUIT**
- O REFLECTIVE PIPING INSERT
  O TWO FRONT JACKET POCKETS, TWO TROUSER POCKETS
- OLONG LENGTH TROUSER
  OELASTICATED CUFF
- OINHERENT MOISTURE WICKING



## **TRACK SUIT**

- **○** 100% MICRO FLEECE FABRIC BRUSHED
- O CONTRAST PANEL INSERT
- O TWO FRONT JACKET POCKETS, TWO TROUSER POCKETS
- O LONG LENGTH TROUSER
- O INHERENT MOISTURE WICKING
  O ELASTIC WAIST BAND WITH DRAW CORD



### **TRACK SUIT**

- **O** 100% MICRO FLEECE MELANGE FABRIC **BRUSHED**
- O CONTRAST PIPING INSERT
  O TWO FRONT JACKET POCKETS, TWO TROUSER POCKETS
- O LONG LENGTH TROUSER
- O ELASTICATED CUFF
- O INHERENT MOISTURE WICKING



## FITNESS PROTECTIONS