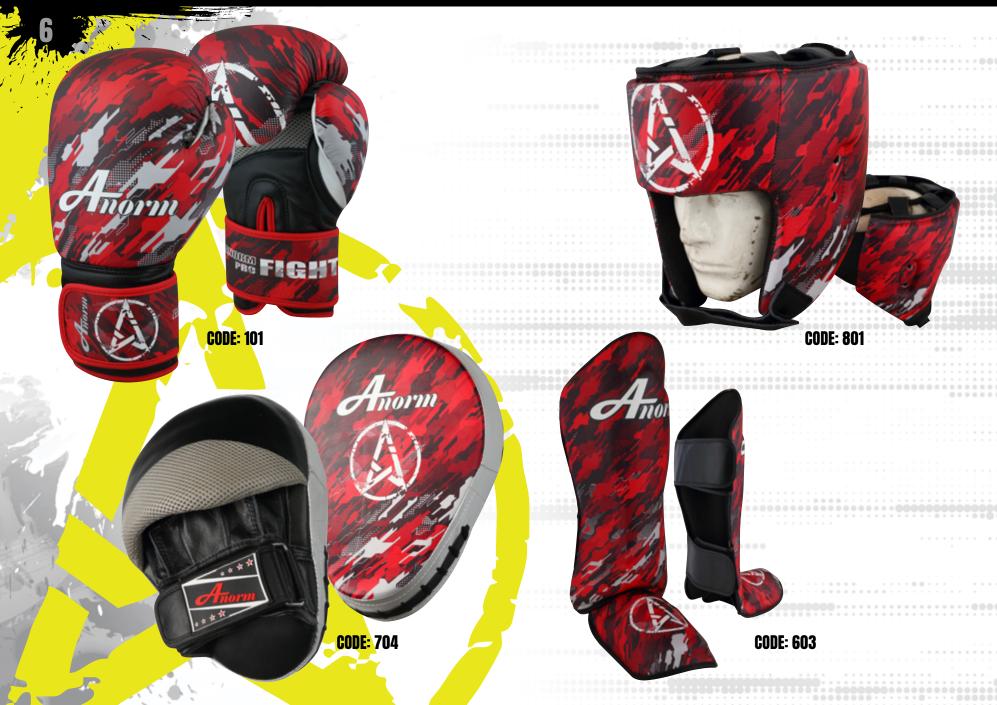

## **COMBAT** SPORTS SET

CODE: 706 PRO Fight Gloves

ONOTE: OUR FIGHT GEAR SETS ARE MADE TO SATISFY THE NEED OF PROFESSIONAL BOXERS. THIS GLOVES GUARANTEES BEST COMFORT AND SHOCK ABSORPTION.

## CODE: 101 LEATHER GLOVE VELCRO CLOSURE

- UNISEX
- O DIGITAL PRINTING
- O COW HIDE BEST GRADE LEATHER
- O INNER PADDING 40% LATEX, 30% EVA, 20% SOFT PU, 10% GEL
- O NOTE: OUR BOXING GLOVES ARE MADE TO SATISFY THE NEED OF PROFESSIONAL BOXERS. THIS GLOVES GUARANTEES BEST COMFORT AND SHOCK ABSORPTION.

## **BOXING HEAD GUARDS**

## **SHIN IN STEPS**