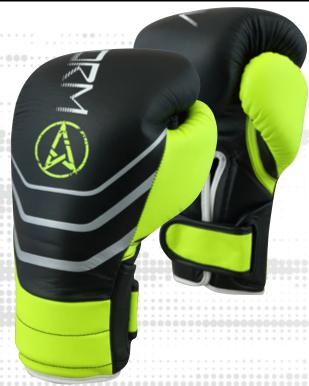

## **DIGITAL PRINTING BOXING GLOVES**

#### **CODE: 120 PU GLOVE**

- O VELCRO CLOSURE
- UNISEX
- O DIGITAL PRINTING
- OPU ARTIFICIAL LEATHER
- O PADDING 100% PU MACHINE MOULD
- O NOTE: THIS GLOVE IS MADE OF HIGH QUALITY PU MATERIAL. ANTI SHOCK PADDING IS ABLE TO GUARANTEE MAXIMUM PROTECTION AND **BEST PERFORMANCE.**