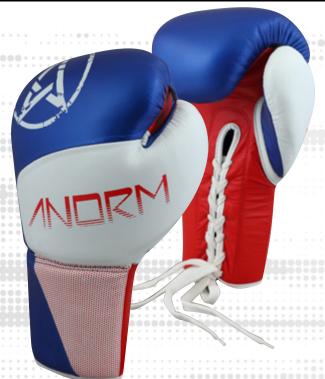

## **LEATHER BOXING GLOVES**

#### **CODE: 206 LEATHER GLOVE**

- O LACES CLOSURE
- **UNISEX**
- EMBOSSED PRINTING
- O COW HIDE BEST GRADE LEATHER
- O INNER PADDING 40% LATEX, 30% EVA, 20% INNER PADDING 40% LATEX, 30% EVA, 20% INNER PADDING 40% LATEX, 30% EVA, 20% SOFT PU, 10% GEL
  - O NOTE: OUR BOXING GLOVES ARE MADE TO SATISFY THE NEED OF PROFESSIONAL **BOXERS. THIS GLOVES GUARANTEES BEST** COMFORT AND SHOCK ABSORPTION

#### **CODE: 207 LEATHER GLOVE**

- **OLACES CLOSURE**
- UNISEX
- O DIRECT PRINTING
- O COW HIDE BEST GRADE LEATHER
- SOFT PU, 10% GEL
- O NOTE: OUR BOXING GLOVES ARE MADE TO SATISFY THE NEED OF PROFESSIONAL **BOXERS. THIS GLOVES GUARANTEES BEST** COMFORT AND SHOCK ABSORPTION.