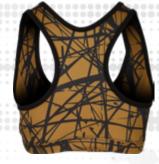

### CODE:3402 SPORTS BRA

- O ATHLETIC FIT
- O INTERIOR SOFT CONSTRUCTION FOR ADDED SUPPORT
- O REMOVABLE BRA CUPS
- O 4 WAYS STRETCH, STRONG AND NON-TRANSPARENT FABRIC
- O MEDIUM TO HIGH SUPPORT
- O INHERENT MOISTURE WICKING