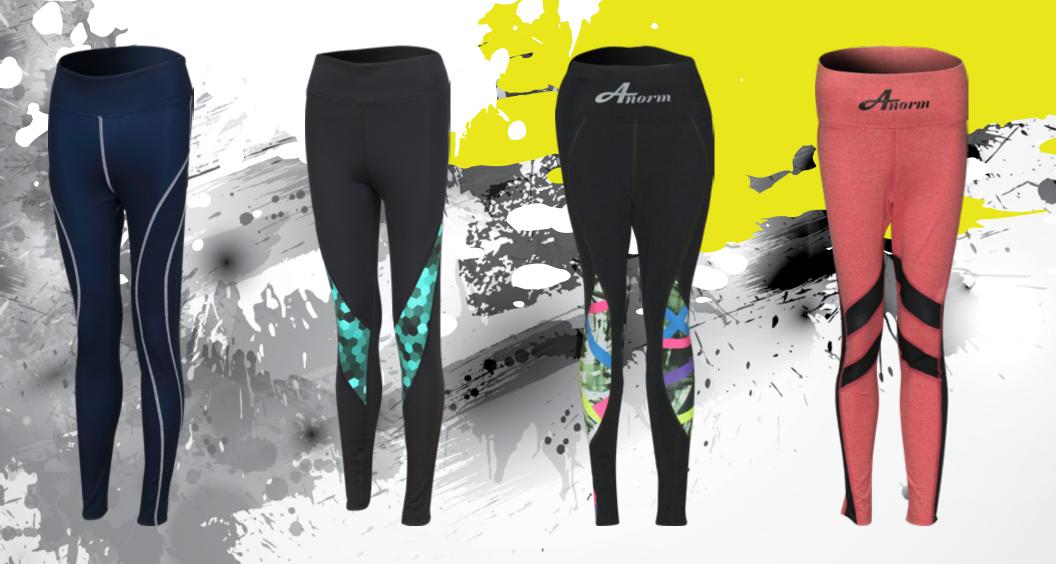

## **LADIES** LEGGINGS

### CODE:3005 LADIES LEGGING

- O PERFORMANCE FIT
- **O** SMOOTH WIDE WAIST BAND
- 4 WAY STRETCH, STRONG AND NON TRANSPARENT FABRIC
- OFLAT LOCK SEAM FOR MAXIMUM COMFORT
- **OINHERENT MOISTURE WICKING**

### CODE:3006 Ladies Legging

- O PERFORMANCE FIT
- SMOOTH WIDE WAIST BAND
- 4 WAY STRETCH, STRONG AND NON TRANSPARENT FABRIC
- O FLAT LOCK SEAM FOR MAXIMUM COMFORT
- O INHERENT MOISTURE WICKING

### CODE:3007 Ladies Legging

- O PERFORMANCE FIT
- **SMOOTH WIDE WAIST BAND**
- 0 4 WAY STRETCH, STRONG AND NON TRANSPARENT FABRIC
- O FLAT LOCK SEAM FOR
- MAXIMUM COMFORT
- O INHERENT MOISTURE WICKING

### CODE:3008 LADIES LEGGING

- O PERFORMANCE FIT
- **OSMOOTH WIDE WAIST BAND**
- O 4 WAY STRETCH, STRONG AND NON TRANSPARENT MELANGE FABRIC
- O FLAT LOCK SEAM FOR MAXIMUM COMFORT
- OINHERENT MOISTURE WICKING