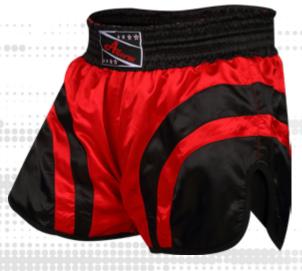

## **BOXING SHORTS**

### CODE: 1906 Uni sex boxing shorts

- O CLASSIC FIT
- **UNISEX**
- 0 100% POLYESTER SATIN FABRIC
- **WIDE ELASTICIZED WAIST BAND**
- O NOTE: PROFESSIONAL BOXING SHORTS
  ARE PERFECT FOR INTENSE TRAINING