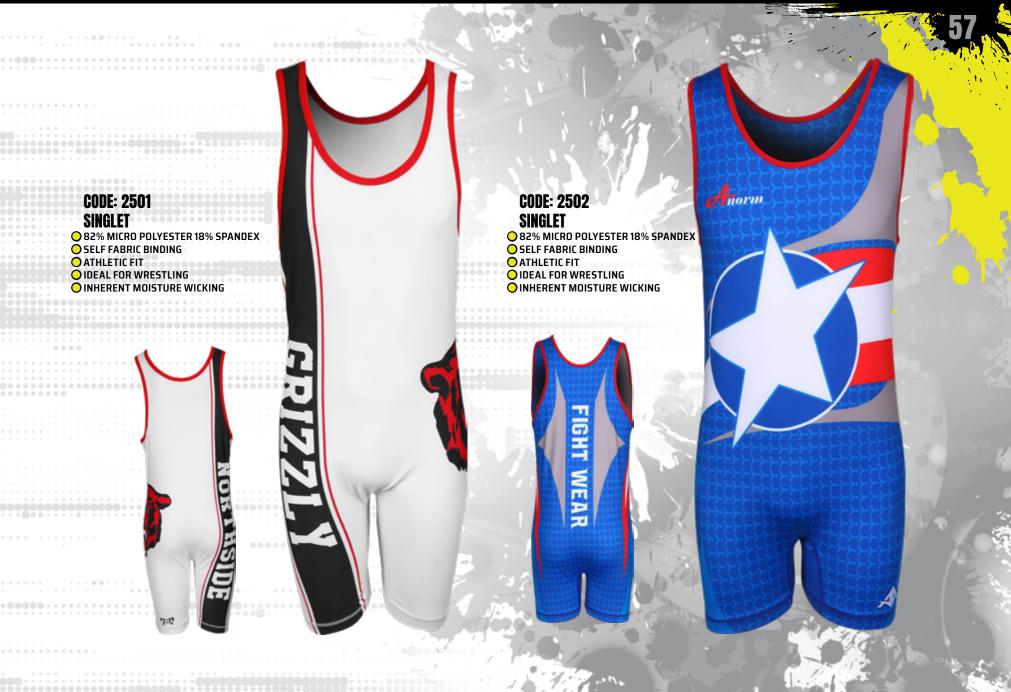

MENS PRO SHORTS



# O INHERENT MOISTURE WICKING SMOOTH WIDE WAIST BAND.

CODE: 2402

PERFORMANCE FIT

COMPRESSION SHORT MEN'S

82% MICRO POLYESTER 18% SPANDEX

FLAT LOCK SEAM FOR MAXIMUM COMFORT

### CODE: 2401 PRO-SHORT MEN'S

- **OMICRO STRETCH POLYESTER FOR SUPERIOR COVER**
- O POLYESTER LYCRA MESH UNDER SHORT
- O INNER SHORT IMPROVE MUSCULAR HEATING AND MAINTAIN CORRECT BODY TEMPERATURE
- O BREATHABLE OUTER FABRIC
- O SIDE ZIP'S ALLOWS TO INCREASE THE EXTENT OF THE SIDE SLITS

### CODE: 2403 PRO-SHORT MEN'S

- MICRO STRETCH POLYESTER FOR SUPERIOR COVER
- O POLYESTER LYCRA MESH UNDER SHORT
- O INNER SHORT IMPROVE MUSCULAR HEATING AND MAINTAIN CORRECT BODY TEMPERATURE
- O BREATHABLE OUTER FABRIC
- SIDE ZIP'S ALLOWS TO INCREASE THE EXTENT OF THE SIDE SLITS



## **WRESTLING** SINGLETS



## **TRAINING SHORTS**



## CODE: 2701 TRAINING VEST 100% MICRO POLYESTER TECHNICAL FABRIC ATHLETIC FIT MESH FABRIC SIDE AND SHOULDER PANEL

- O INHERENT MOISTURE WICKING.

## **CODE: 2702**

- TRAINING VEST

  100% MICRO POLYESTER TECHNICAL FABRIC
  ATHLETIC FIT
- MESH FABRIC SIDE AND SHOULDER PANEL
- O INHERENT MOISTURE WICKING.

## **CODE: 2703**

- TRAINING VEST

  O 100% MICRO POLYESTER TECHNICAL FABRIC
- O ATHLETIC FIT
- MESH FABRIC SIDE AND SHOULDER PANEL
- O INHERENT MOISTURE WICKING.



## **TRAINING SHIRTS**



ORELAX REGULAR FIT CREW NECK T-SHIRT

**CLIGHT** WEIGHT AND SOFT FABRIC

OINHERENT MOISTURE WICKING

## **TRAINING SHIRTS**

- **O 100% MICRO POLYESTER TECHNICAL FABRIC**
- O RELAX REGULAR FIT
- O LIGHT WEIGHT AND SOFT FABRIC
- O MESH PANEL AT FRONT AND BACK
- **OINHERE