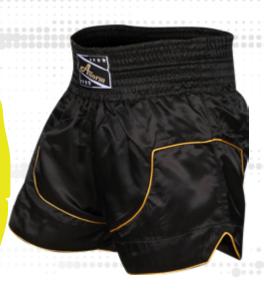

## **BOXING SHORTS**

### CODE: 1905 UNI SEX BOXING SHORTS

- O CLASSIC FIT
- UNISEX
- **O 100% POLYESTER SATIN FABRIC**
- **WIDE ELASTICIZED WAIST BAND**
- O NOTE: PROFESSIONAL BOXING SHORTS ARE PERFECT FOR INTENSE TRAINING