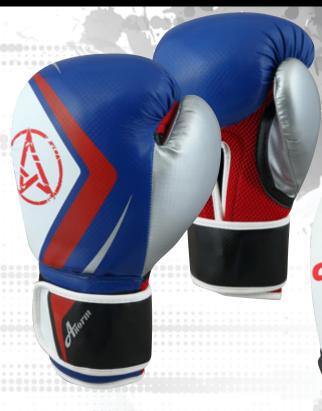

## **COMBAT** SPORTS SET

## **COMBAT SPORTS SET**

## **COMBAT** SPORTS SET

CODE: 706 PRO Fight Gloves

ONOTE: OUR FIGHT GEAR SETS ARE MADE TO SATISFY THE NEED OF PROFESSIONAL BOXERS. THIS GLOVES GUARANTEES BEST COMFORT AND SHOCK ABSORPTION.