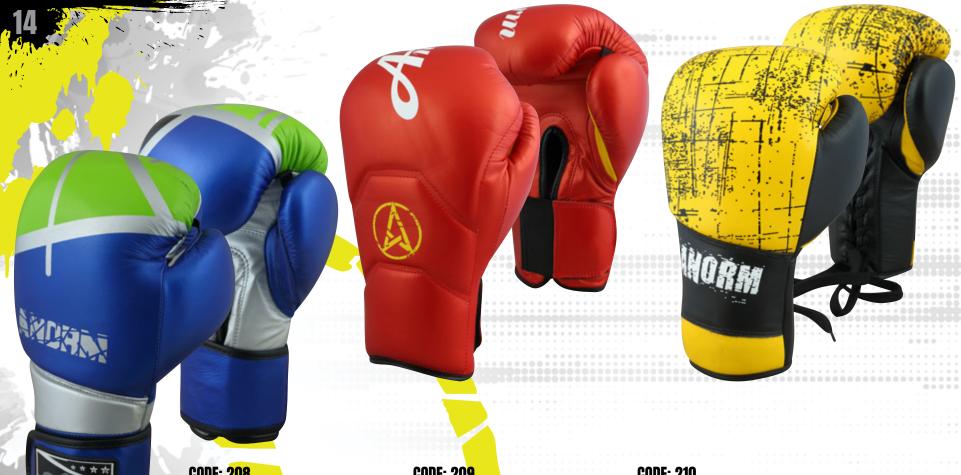

## **LEATHER BOXING GLOVES**

#### **CODE: 208 LEATHER GLOVE**

- O VELCRO CLOSURE
- **OUNISEX**
- O DIRECT PRINTING
- O COW HIDE BEST GRADE LEATHER
- OINNER PADDING 40% LATEX, 30% EVA, 20% SOFT PU, 10% GEL
- ONOTE: OUR BOXING GLOVES ARE MADE TO SATISFY THE NEED OF PROFESSIONAL BOXERS. THIS GLOVES GUARANTEES BEST COMFORT AND SHOCK ABSORPTION

#### **CODE: 209 LEATHER GLOVE**

- O VELCRO CLOSURE
- UNISEX
- O DIRECT PRINTING
- OCOW HIDE BEST GRADE LEATHER
- O INNER PADDING 40% LATEX, 30% EVA, 20% SOFT PU, 10% GEL
- O NOTE: OUR BOXING GLOVES ARE MADE BOXERS. THIS GLOVES GUARANTEES BEST COMFORT AND SHOCK ABSORPTION

#### **CODE: 210 LEATHER GLOVE**

- O LACES CLOSURE
- **UNISEX**
- O DIRECT PRINTING
- OCOW HIDE BEST GRADE LEATHER
- OINNER PADDING 40% LATEX, 30% EVA, 20% SOFT PU, 10% GEL
- O NOTE: OUR BOXING GLOVES ARE MADE TO SATISF<mark>Y THE</mark> NEED OF PROFESSIONAL TO SATISFY THE NEED OF PROFESSIONAL **BOXERS. THIS GLOVES GUARANTEES BEST** COMFORT AND SHOCK ABSORPTION.