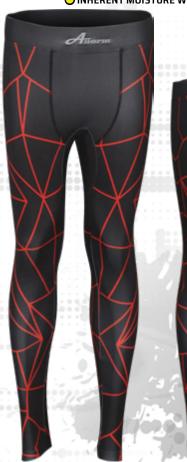

## **MEN'S COMPRESSION** LEGGINGS

### CODE: 2304 COMPRESSION LEGGINGS

- 82% MICRO POLYESTER 18% SPANDEX
- O PERFORMANCE FIT
- **○** SMOOTH WIDE WAIST BAND
- O FLAT LOCK SEAM FOR MAXIMUM COMFORT
- 4 WAY STRETCH, STRONG AND NON-TRANSPARENT FABRIC
- O INHERENT MOISTURE WICKING

### CODE: 2305 COMPRESSION LEGGINGS

- 82% MICRO POLYESTER 18% SPANDEX
- O PERFORMANCE FIT
- **O** SMOOTH WIDE WAIST BAND
- O FLAT LOCK SEAM FOR MAXIMUM COMFORT
- 4 WAY STRETCH, STRONG AND NON-TRANSPARENT FABRIC
- O INHERENT MOISTURE WICKING

### CODE: 2306 COMPRESSION LEGGINGS

- O 82% MICRO POLYESTER 18%
- O PERFORMANCE FIT
- SMOOTH WIDE WAIST BAND
- O FLAT LOCK SEAM FOR MAXIMUM COMFORT
- O 4 WAY STRETCH, STRONG AND NON-TRANSPARENT FABRIC
- OINHERENT MOISTURE WICKING