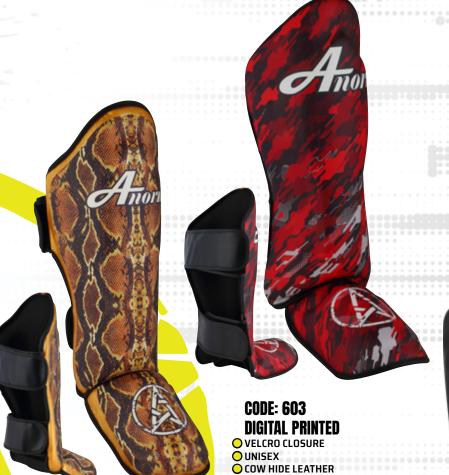

#### **CODE:** 604 **DIRECT PRINTED**

- O VELCRO / ELASTIC CLOSURE
  O UNISEX
- O PU MATERIAL
- O PADDING 100% EVA
- O NOTE: SHIN GUARD IS DESIGNED FOR