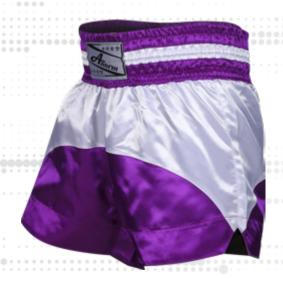

## **KICK THAI SHORTS**

### **CODE: 2011 LADIES KICK THAI SHORTS**

- O ELASTICIZED WIDE WAIST BAND.
- O FOR LADIES
- **O 100% POLYESTER SATIN FABRIC**
- O NOTE: THIS SHORT IS DESIGNED FOR KICK BOXING, V-SHAPED **SLIT ALLOWS EASY MOVEMENT**