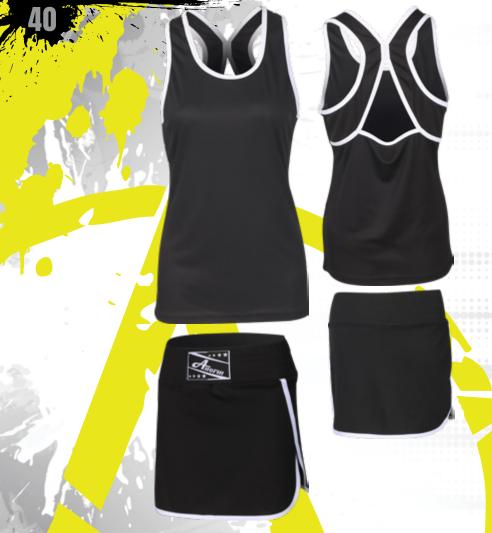

### CODE: 1801 Boxing Tank

- O REGULAR FIT
- O 100% MICRO POLYESTER DRY FIT FABRIC
- O NOTE: THE TANK AND SKIRT ARE PERFECT FOR BOXING TRAINING. 6 INCH HIGH SIDE SLITS ALLOWS MAXIMUM MOVEMENT OF

#### SKIRT

- O 4 WAYS STRETCH, STRONG AND NON
- TRANSPARENT FABRIC
- **WIDE ELASTIC WAIST BAND**
- OINNER MESH LINING
- **O6" SIDE S**LIT FOR MAXIMUM MOVEMENT

### CODE: 1802 Sports Bra

- O ATHLETIC FIT
- OINTERIOR SOFT CONSTRUCTION FOR ADDED SUPPORT
- O REMOVABLE BRA CUPS
- 4 WAYS STRETCH, STRONG AND NON TRANSPARENT FABRIC
- **MEDIUM TO HIGH SUPPORT**
- O INHERENT MOISTURE WICKING

### **SKIRT**

- 4 WAYS STRETCH, STRONG AND NON TRANSPARENT FABRIC
- O WIDE ELASTIC WAIST BAND
- O INNER MESH LINING
- **6" SIDE SLIT FOR MAXIMUM MOVEMENT**