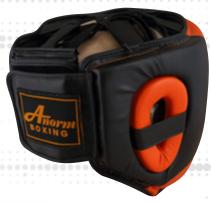

## **BOXING HEAD GUARDS**

## **CODE: 803** HEAD GUARD O VELCRO CLOSURE

- UNISEX
- O DIGITAL PRINTED
- O PU ARTIFICIAL LEATHER
  O PADDING 100% PU / OR 80% EVA 20% PVC
  O HAND MADE MOULD

#### **CODE: 804 HEAD GUARD**

- O VELCRO CLOSURE
- UNISEX
- O DIGITAL PRINTED
- O PU ARTIFICIAL LEATHER
- O PADDING 100% PU / OR 80% EVA 20% PVC
- O HAND MADE MOULD

#### **CODE: 805 HEAD GUARD**

- O VELCRO CLOSURE
- UNISEX
- O PU ARTIFICIAL LEATHER
- O PADDING 100% PU / OR 80% EVA 20% PVC
- O HAND MADE MOULD

#### **CODE: 806 HEAD GUARD**

- O VELCRO CLOSURE
- OUNISEX
  ODIRECT PRINTED
- O PU ARTIFICIAL LEATHER
- O PADDING 100% PU / OR 80% EVA 20% PVC
- O HAND MADE MOULD

## **CODE: 807**

- HEAD GUARD

  VELCRO CLOSURE

  UNISEX

  DIRECT PRINTED

  COWHIDE LEATHER

  PAND MADE MOULD
- O HAND MADE MOULD

## **CODE: 808** HEAD GUARD VELCRO CLOSURE

- O UNISEX
  O DIRECT PRINTED
  O COWHIDE LEATHER
  O PADDING 100% PU / OR 80% EVA 20% PVC
  O HAND MADE MOULD