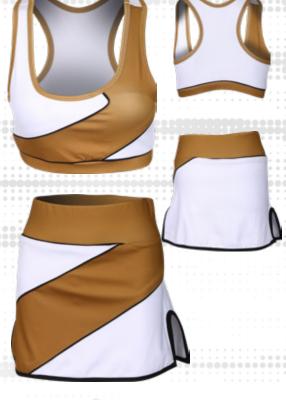

- O ELASTICIZED WAIST BAND O NOTE: THE TANK AND SHORTS ARE PERFECT FOR BOXING TRAINING. 6 INCH HIGH SIDE **SLITS ALLOWS MAXIMUM MOVEMENT OF LEGS**

### **CODE: 1705 MEN UNIFORM**

- O REGULAR FIT
- O SUBLIMATED SIDE PANELS
- **O 100% MICRO POLYESTER DRY** FIT FABRIC
- CELASTICIZED WAIST BAND
- O NOTE: THE TANK AND SHORTS ARE PERFECT FOR BOXING TRAINING. 6 INCH HIGH SIDE **SLITS ALLOWS MAXIMUM MOVEMENT OF LEGS**

## **BOXING UNIFORMS**



### CODE: 1801 Boxing Tank

- O REGULAR FIT
- O 100% MICRO POLYESTER DRY FIT FABRIC
- O NOTE: THE TANK AND SKIRT ARE PERFECT FOR BOXING TRAINING. 6 INCH HIGH SIDE SLITS ALLOWS MAXIMUM MOVEMENT OF

#### SKIRT

- O 4 WAYS STRETCH, STRONG AND NON
- TRANSPARENT FABRIC
- **WIDE ELASTIC WAIST BAND**
- OINNER MESH LINING
- **O6" SIDE S**LIT FOR MAXIMUM MOVEMENT



### CODE: 1802 Sports Bra

- O ATHLETIC FIT
- OINTERIOR SOFT CONSTRUCTION FOR ADDED SUPPORT
- O REMOVABLE BRA CUPS
- 4 WAYS STRETCH, STRONG AND NON TRANSPARENT FABRIC
- **MEDIUM TO HIGH SUPPORT**
- O INHERENT MOISTURE WICKING

### **SKIRT**

- 4 WAYS STRETCH, STRONG AND NON TRANSPARENT FABRIC
- O WIDE ELASTIC WAIST BAND
- O INNER MESH LINING
- **6" SIDE SLIT FOR MAXIMUM MOVEMENT**



## **BOXING SHORTS**





### C<mark>ode: 1903</mark> Uni sex boxing shorts

- OCLASSIC FIT
- OUNISEX
- O 100% POLYESTER SATIN FABRIC WITH JACQUARD FABRIC PANELS
- **WIDE ELASTICIZED WAIST BAND**
- O NOTE: PROFESSIONAL BOXING SHORTS ARE PERFECT FOR INTENSE TRAINING AND CAN BE USED AS MATCH SHORTS



### CODE: 1904 Uni sex boxing shorts

- OCLASSIC FITS
- OUNISEX
- O 100% POLYESTER KNITTED JACQUARD
- **WIDE E