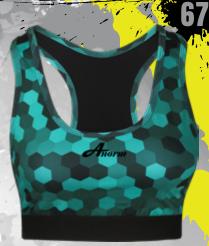

### CODE:3402 SPORTS BRA

- O ATHLETIC FIT
- O INTERIOR SOFT CONSTRUCTION FOR ADDED SUPPORT
- O REMOVABLE BRA CUPS
- O 4 WAYS STRETCH, STRONG AND NON-TRANSPARENT FABRIC
- O MEDIUM TO HIGH SUPPORT
- O INHERENT MOISTURE WICKING