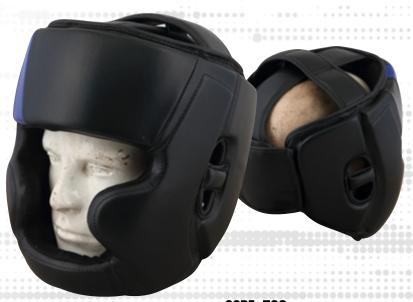

#### **CODE: 804 HEAD GUARD**

- O VELCRO CLOSURE
- UNISEX
- O DIGITAL PRINTED
- O PU ARTIFICIAL LEATHER
- O PADDING 100% PU / OR 80% EVA 20% PVC
- O HAND MADE MOULD