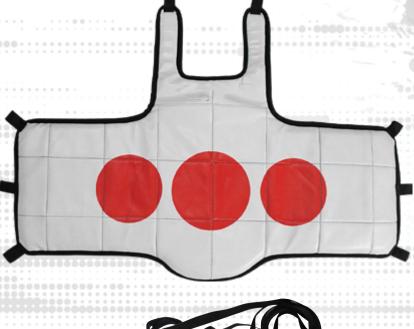

#### **CODE: 1001 CHEST / BELLY GUARD**

- O POLY BUCKLE CLOSURE
- O PU/PL
- O PADDING EVA / PU
- O ADJUSTABLE STRAPS
- O NOTE: OUR CHEST GUARD OFFERS COMPLETE PROTECTION OF TRUNK OF THE TRAINER BECAUSE OF MULTI LAYER OF PADDING.

#### **CODE: 1002 CHEST / BELLY GUARD**

- O POLY BUCKLE CLOSURE
- O PU/PL
- O PADDING EVA / PU
- O ADJUSTABLE STRAPS
- O NOTE: OUR CHEST GUARD OFFERS COMPLETE PROTECTION OF TRUNK OF THE TRAINER BECAUSE OF MULTI LAYER OF PADDING.

#### **CODE: 1003 CHEST / BELLY GUARD**

- O POLY BUCKLE CLOSURE
- O PU/PL
- O PADDING EVA / PU
  O ADJUSTABLE STRAPS
- O NOTE: OUR CHEST GUARD OFFERS COMPLETE PROTECTION OF TRUNK OF THE TRAINER **BECAUSE OF MULTI LAYER OF PADDING.**