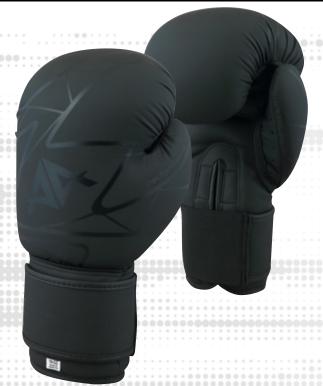

## **PU** BOXING GLOVES

#### **CODE: 306 PU GLOVE**

- O VELCRO CLOSURE
- **OUNISEX**
- O EMBOSSED PRINTING
- O PU ARTIFICIAL LEATHER
- OPADDING 100% PU MACHINE MOULD
- ONOTE: THIS GLOVE IS MADE OF HIGH QUALITY ONOTE: THIS GLOVE IS MADE OF HIGH QUALITY ONOTE: THIS GLOVE IS MADE OF HIGH QUALITY PU MATERIAL. ANTI SHOCK PADDING IS ABLE TO GUARANTEE MAXIMUM PROTECTION AND BEST PERFORMANCE.

#### **CODE: 307 PU GLOVE**

- O VELCRO CLOSURE
- UNISEX
- O DIRECT PRINTING
- O PU ARTIFICIAL LEATHER
- O PADDING 100% PU MACHINE MOULD
- PU MATERIAL. ANTI SHOCK PADDING IS ABLE TO GUARANTEE MAXIMUM PROTECTION AND BEST PERFORMANCE.