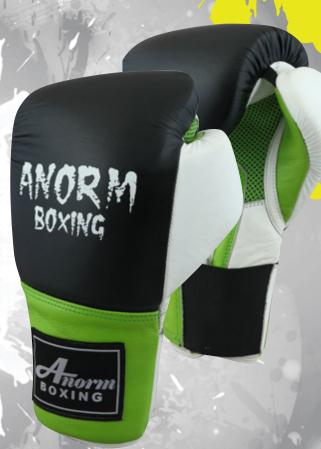

## **DIGITAL PRINTING BOXING GLOVES**

## CODE: 101 LEATHER GLOVE VELCRO CLOSURE

- UNISEX
- O DIGITAL PRINTING
- O COW HIDE BEST GRADE LEATHER
- O INNER PADDING 40% LATEX, 30% EVA, 20% SOFT PU, 10% GEL
- O NOTE: OUR BOXING GLOVES ARE MADE TO SATISFY THE NEED OF PROFESSIONAL BOXERS. THIS GLOVES GUARANTEES BEST COMFORT AND SHOCK ABSORPTION.

#### **CODE: 120 PU GLOVE**

- O VELCRO CLOSURE
- UNISEX
- O DIGITAL PRINTING
- OPU ARTIFICIAL LEATHER
- O PADDING 100% PU MACHINE MOULD
- O NOTE: THIS GLOVE IS MADE OF HIGH QUALITY PU MATERIAL. ANTI SHOCK PADDING IS ABLE TO GUARANTEE MAXIMUM PROTECTION AND **BEST PERFORMANCE.**