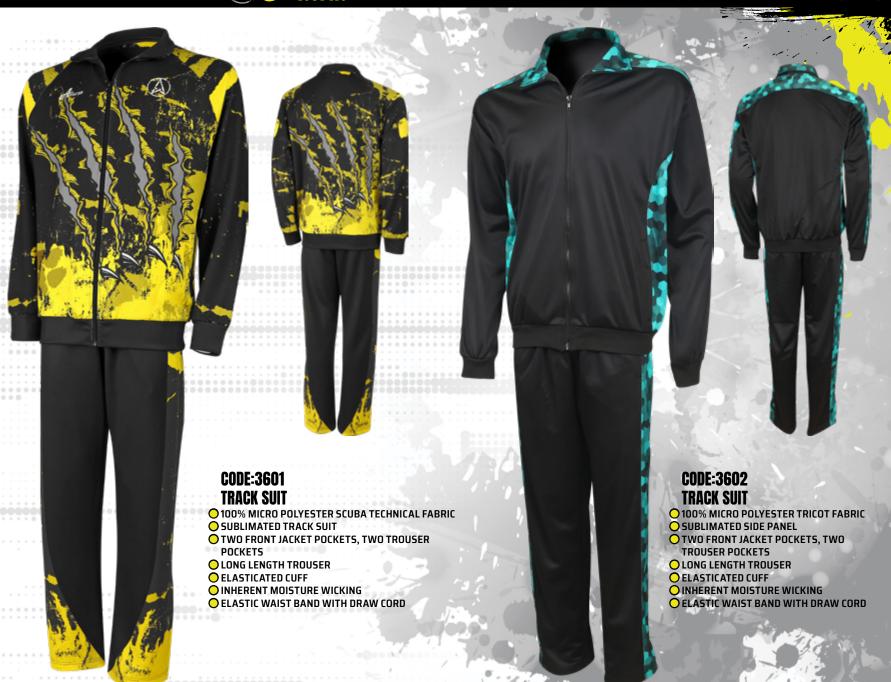

## TRACK SUITS

- **O 100% MICRO POLYESTER TRICOT FABRIC**
- **O SUBLIMATED TRACK SUIT**
- O REFLECTIVE PIPING INSERT
  O TWO FRONT JACKET POCKETS, TWO TROUSER POCKETS
- OLONG LENGTH TROUSER
  OELASTICATED CUFF
- OINHERENT MOISTURE WICKING

## **TRACK SUIT**

- **○** 100% MICRO FLEECE FABRIC BRUSHED
- O CONTRAST PANEL INSERT
- O TWO FRONT JACKET POCKETS, TWO TROUSER POCKETS
- O LONG LENGTH TROUSER
- O INHERENT MOISTURE WICKING
  O ELASTIC WAIST BAND WITH DRAW CORD