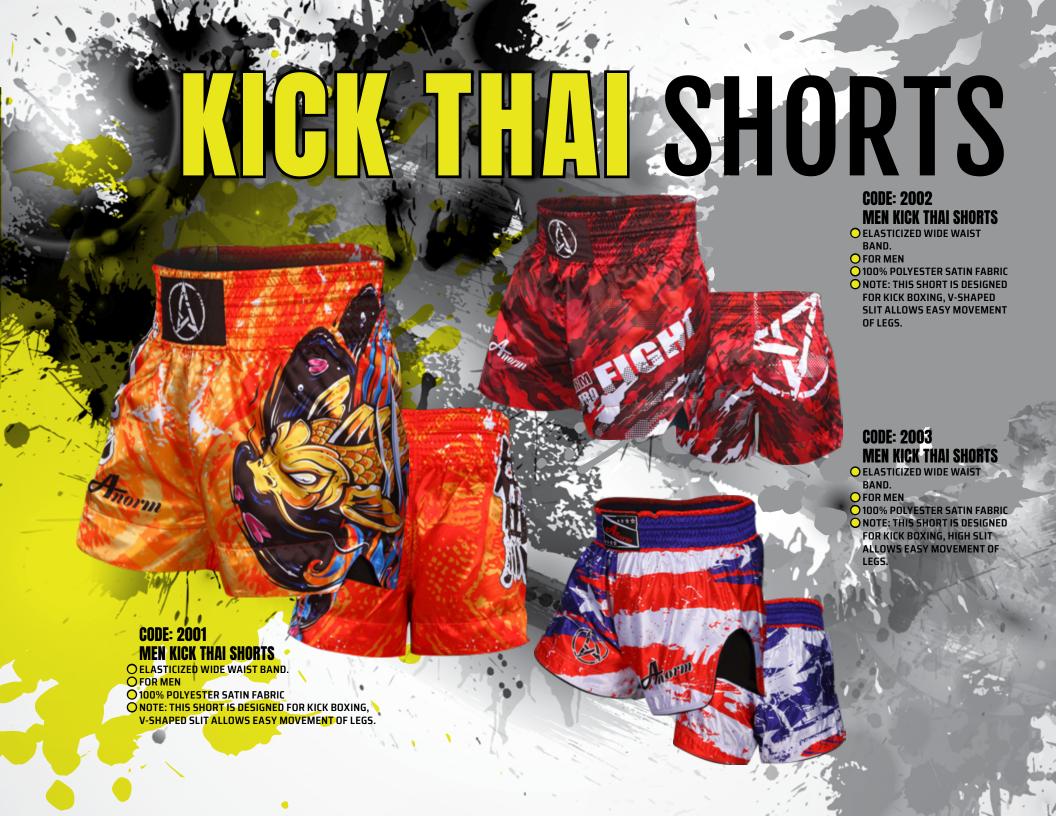

## **KICK THAI SHORTS**

## CODE: 2004 MEN KICK THAI SHORTS

- O ELASTICIZED WIDE WAIST BAND.
- O FOR MEN
- 100% POLYESTER SATIN JACQUARD FABRIC
- O NOTE: THIS SHORT IS DESIGNED FOR KICK BOXING, V-SHAPED SLIT ALLOWS EASY MOVEMENT OF LEGS.

### CODE: 2005 Ladies Kick Thai Shorts

- O ELASTICIZED WIDE WAIST BAND.
- O FOR LADIES
- **O** 100% POLYESTER SATIN FABRIC
- O NOTE: THIS SHORT IS DESIGNED FOR KICK BOXING, HIGH SLIT ALLOWS EASY MOVEMENT OF LEGS.

## CODE: 2006 MEN KICK THAI SHORTS

- O ELASTICIZED WIDE WAIST BAND.
- O FOR MEN
- O 100% POLYESTER SATIN FABRIC
  WITH MESH SIDE PANELS
- O NOTE: THIS SHORT IS DESIGNED FOR KICK BOXING, HIGH SLIT ALLOWS EASY MOVEMENT OF LEGS.

## CODE: 2007 MEN KICK THAI SHORTS

- O ELASTICIZED WIDE WAIST BAND.
- O FOR MEN
- **O** 100% POLYESTER SATIN FABRIC
- O NOTE: THIS SHORT IS DESIGNED FOR KICK BOXING, V-SHAPED SLIT ALLOWS EASY MOVEMENT

### **CODE: 2008 MEN KICK THAI SHORTS**

- O ELASTICIZED WIDE WAIST BAND.
- O FOR MEN
- 0 100% POLYESTER SATIN FABRIC
- O NOTE: THIS SHORT IS DESIGNED FOR KICK BOXING, HIGH SLIT ALLOWS EASY MOVEMENT OF LEGS.

### **CODE: 2009** MEN KICK THAI SHORTS

- O ELASTICIZED WIDE WAIST BAND.
- O FOR MEN
- **O 100% POLYESTER SATIN FABRIC**
- O NOTE: THIS SHORT IS DESIGNED FOR KICK BOXING, V-SHAPED SLIT ALLOWS EASY MOVEMENT OF LEGS.

### **CODE: 2010 MEN KICK THAI SHORTS**

- O ELASTICIZED WIDE WAIST BAND.
- O FOR MEN
- **O 100% POLYESTER SATIN FABRIC**
- O NOTE: THIS SHORT IS DESIGNED FOR KICK BOXING, V-SHAPED **SLIT ALLOWS EASY MOVEMENT** OF LEGS.

### **CODE: 2011 LADIES KICK THAI SHORTS**

- O ELASTICIZED WIDE WAIST BAND.
- O FOR LADIES
- **O 100% POLYESTER SATIN FABRIC**
- O NOTE: THIS SHORT IS DESIGNED FOR KICK BOXING, V-SHAPED **SLIT ALLOWS EASY MOVEMENT**