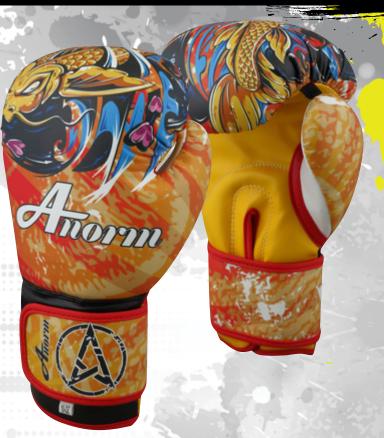

## **COMBAT** SPORTS SET

## **COMBAT SPORTS SET**

## **COMBAT** SPORTS SET

CODE: 706 PRO Fight Gloves

ONOTE: OUR FIGHT GEAR SETS ARE MADE TO SATISFY THE NEED OF PROFESSIONAL BOXERS. THIS GLOVES GUARANTEES BEST COMFORT AND SHOCK ABSORPTION.