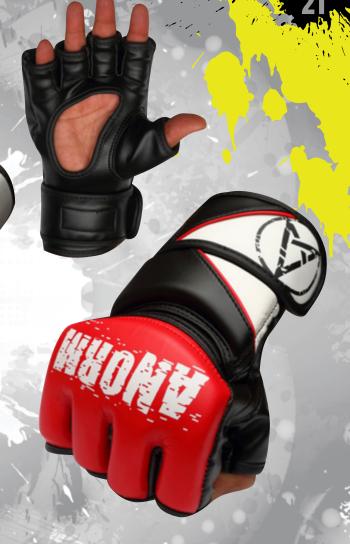

## **MMA** BOXING GLOVES

- O NOTE: OUR MMA GLOVE MADE OF HIGH QUALITY PU MATERIAL SUITABLE FOR MEDIUM INTENSITY WORKOUT.
- O NOTE: OUR MMA GLOVE MADE OF HIGH QUALITY PU MATERIAL SUITABLE FOR MEDIUM INTENSITY WORKOUT.
- ONOTE: OUR MMA GLOVE MADE OF HIGH QUALITY PU MATERIAL SUITABLE FOR MEDIUM INTENSITY WORKOUT.

- O VELCRO CLOSURE
- **O** UNISEX
- O DIRECT PRINTING
- O PU ARTIFICIAL LEATHER
- O PADDING 70% PU 30% EVA
- O NOTE: OUR MMA GLOVE MADE OF HIGH **QUALITY PU MATERIAL SUITABLE FOR**

#### **CODE: 406 MMA GLOVE**

- O VELCRO CLOSURE
  O UNISEX
- O DIRECT PRINTING
- O PU ARTIFICIAL LEATHER
- O PADDING 70% PU 30% EVA
- O NOTE: OUR MMA GLOVE MADE OF HIGH **QUALITY PU MATERIAL SUITABLE FOR** MEDIUM INTENSITY WORKOUT.