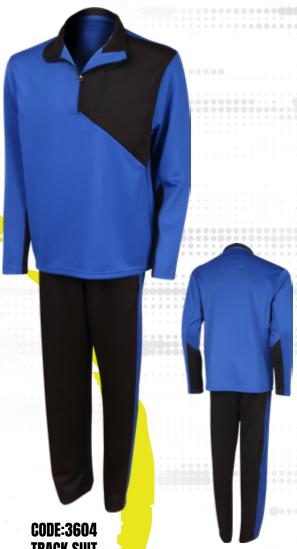

## TRACK SUITS

- **O 100% MICRO POLYESTER TRICOT FABRIC**
- **O SUBLIMATED TRACK SUIT**
- O REFLECTIVE PIPING INSERT
  O TWO FRONT JACKET POCKETS, TWO TROUSER POCKETS
- OLONG LENGTH TROUSER
  OELASTICATED CUFF
- OINHERENT MOISTURE WICKING

## **TRACK SUIT**

- **○** 100% MICRO FLEECE FABRIC BRUSHED
- O CONTRAST PANEL INSERT
- O TWO FRONT JACKET POCKETS, TWO TROUSER POCKETS
- O LONG LENGTH TROUSER
- O INHERENT MOISTURE WICKING
  O ELASTIC WAIST BAND WITH DRAW CORD

### **TRACK SUIT**

- **O** 100% MICRO FLEECE MELANGE FABRIC **BRUSHED**
- O CONTRAST PIPING INSERT
  O TWO FRONT JACKET POCKETS, TWO TROUSER POCKETS
- O LONG LENGTH TROUSER
- O ELASTICATED CUFF
- O INHERENT MOISTURE WICKING