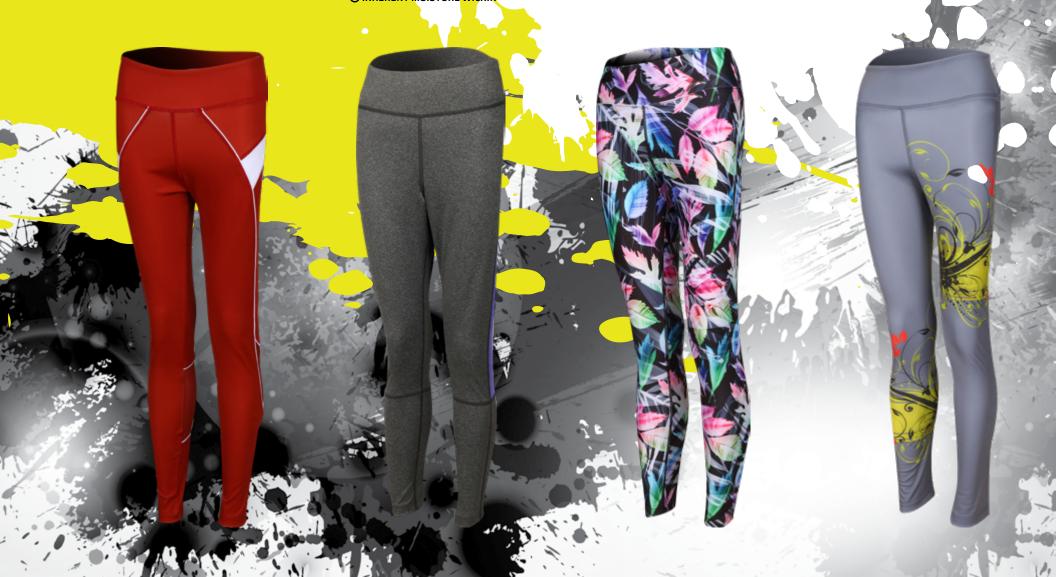

## **LADIES** LEGGINGS

### CODE:3005 LADIES LEGGING

- O PERFORMANCE FIT
- **O** SMOOTH WIDE WAIST BAND
- 4 WAY STRETCH, STRONG AND NON TRANSPARENT FABRIC
- OFLAT LOCK SEAM FOR MAXIMUM COMFORT
- **OINHERENT MOISTURE WICKING**

### CODE:3006 Ladies Legging

- O PERFORMANCE FIT
- SMOOTH WIDE WAIST BAND
- 4 WAY STRETCH, STRONG AND NON TRANSPARENT FABRIC
- O FLAT LOCK SEAM FOR MAXIMUM COMFORT
- O INHERENT MOISTURE WICKING

### CODE:3007 Ladies Legging

- O PERFORMANCE FIT
- **SMOOTH WIDE WAIST BAND**
- 0 4 WAY STRETCH, STRONG AND NON TRANSPARENT FABRIC
- O FLAT LOCK SEAM FOR
- MAXIMUM COMFORT
- O INHERENT MOISTURE WICKING

### CODE:3008 LADIES LEGGING

- O PERFORMANCE FIT
- **OSMOOTH WIDE WAIST BAND**
- O 4 WAY STRETCH, STRONG AND NON TRANSPARENT MELANGE FABRIC
- O FLAT LOCK SEAM FOR MAXIMUM COMFORT
- OINHERENT MOISTURE WICKING