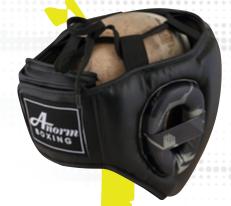

## **BOXING HEAD GUARDS**

## **CODE: 803** HEAD GUARD O VELCRO CLOSURE

- UNISEX
- O DIGITAL PRINTED
- O PU ARTIFICIAL LEATHER
  O PADDING 100% PU / OR 80% EVA 20% PVC
  O HAND MADE MOULD

#### **CODE: 804 HEAD GUARD**

- O VELCRO CLOSURE
- UNISEX
- O DIGITAL PRINTED
- O PU ARTIFICIAL LEATHER
- O PADDING 100% PU / OR 80% EVA 20% PVC
- O HAND MADE MOULD

#### **CODE: 805 HEAD GUARD**

- O VELCRO CLOSURE
- UNISEX
- O PU ARTIFICIAL LEATHER
- O PADDING 100% PU / OR 80% EVA 20% PVC
- O HAND MADE MOULD

#### **CODE: 806 HEAD GUARD**

- O VELCRO CLOSURE
- OUNISEX
  ODIRECT PRINTED
- O PU ARTIFICIAL LEATHER
- O PADDING 100% PU / OR 80% EVA 20% PVC
- O HAND MADE MOULD

## **CODE: 807**

- HEAD GUARD

  VELCRO CLOSURE

  UNISEX

  DIRECT PRINTED

  COWHIDE LEATHER

  PAND MADE MOULD
- O HAND MADE MOULD

## **CODE: 808** HEAD GUARD VELCRO CLOSURE

- O UNISEX
  O DIRECT PRINTED
  O COWHIDE LEATHER
  O PADDING 100% PU / OR 80% EVA 20% PVC
  O HAND MADE MOULD