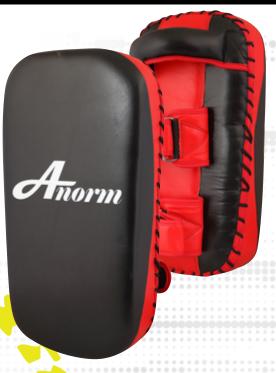

## **PUNCH / KICK MITTS & KICK SHIELDS**

- OPADDING EVA / PU
- ONOTE: THE PUNCH MITTS MADE UP
  WITH MULTI LAYERS OF LATEX ASSURE
  PROTECTION AGAINST KICK AND PUNCHES.