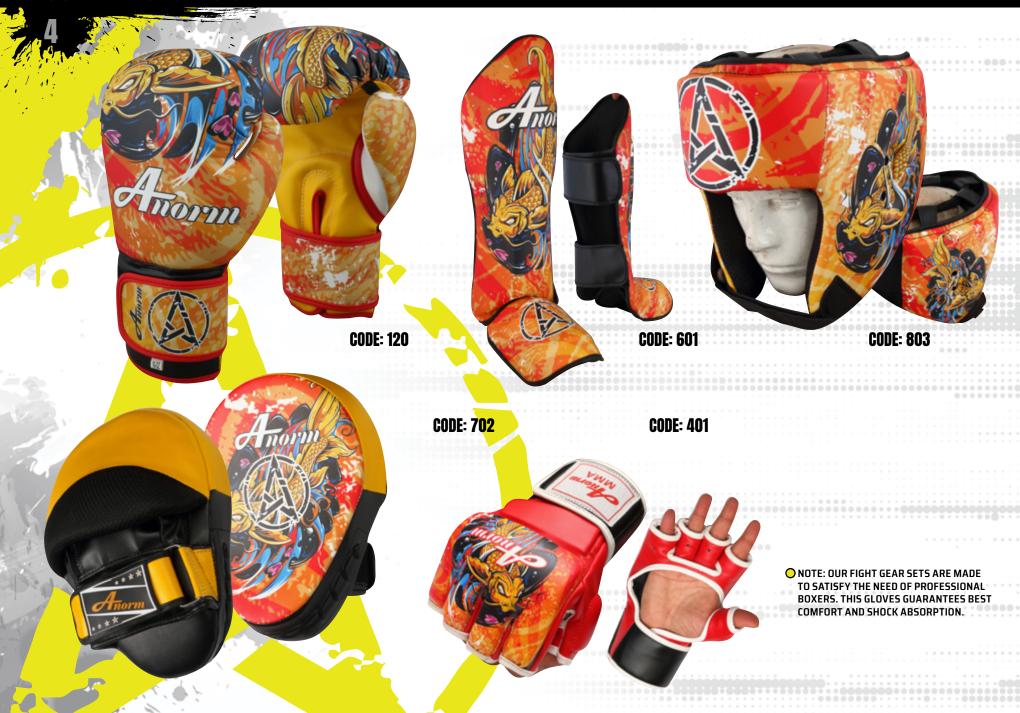

## **COMBAT** SPORTS SET

## **COMBAT SPORTS SET**

## **COMBAT** SPORTS SET

CODE: 706 PRO Fight Gloves

ONOTE: OUR FIGHT GEAR SETS ARE MADE TO SATISFY THE NEED OF PROFESSIONAL BOXERS. THIS GLOVES GUARANTEES BEST COMFORT AND SHOCK ABSORPTION.

#### **CODE: 120 PU GLOVE**

- O VELCRO CLOSURE
- UNISEX
- O DIGITAL PRINTING
- OPU ARTIFICIAL LEATHER
- O PADDING 100% PU MACHINE MOULD
- O NOTE: THIS GLOVE IS MADE OF HIGH QUALITY PU MATERIAL. ANTI SHOCK PADDING IS ABLE TO GUARANTEE MAXIMUM PROTECTION AND **BEST PERFORMANCE.**

## **CODE: 803** HEAD GUARD O VELCRO CLOSURE

- UNISEX
- O DIGITAL PRINTED
- O PU ARTIFICIAL LEATHER
  O PADDING 100% PU / OR 80% EVA 20% PVC
  O HAND MADE MOULD