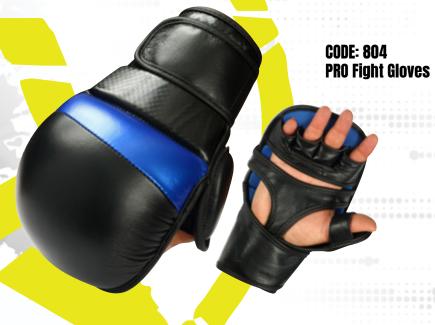

#### **CODE: 804 HEAD GUARD**

- O VELCRO CLOSURE
- UNISEX
- O DIGITAL PRINTED
- O PU ARTIFICIAL LEATHER
- O PADDING 100% PU / OR 80% EVA 20% PVC
- O HAND MADE MOULD