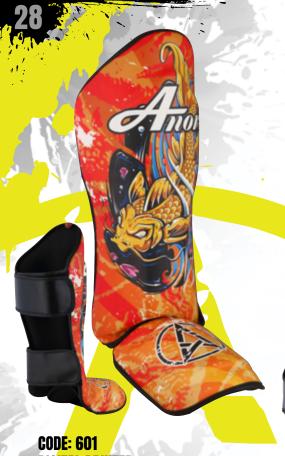

## **SHIN IN STEPS**

## DIGITAL PRINTED

- O VELCRO CLOSURE
- OUNISEX
- O PU MATERIAL
- O PADDING 100% EVA
- O NOTE: SHIN GUARD IS DESIGNED FOR **MUAY THAI**

## **CODE:** 602 **DIGITAL PRINTED**

- O VELCRO CLOSURE
- OUNISEX
- OPU MATERIAL
- OPADDING 100% EVA
- ONOTE: SHIN GUARD IS DESIGNED FOR **MUAY THAI**

- O PADDING 100% EVA
- O NOTE: SHIN GUARD IS DESIGNED FOR **MUAY THAI**