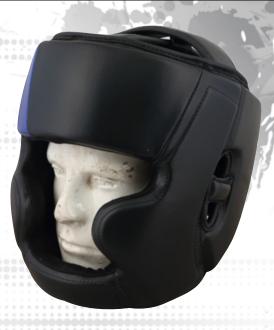

## **BOXING HEAD GUARDS**

## **CODE: 803** HEAD GUARD O VELCRO CLOSURE

- UNISEX
- O DIGITAL PRINTED
- O PU ARTIFICIAL LEATHER
  O PADDING 100% PU / OR 80% EVA 20% PVC
  O HAND MADE MOULD