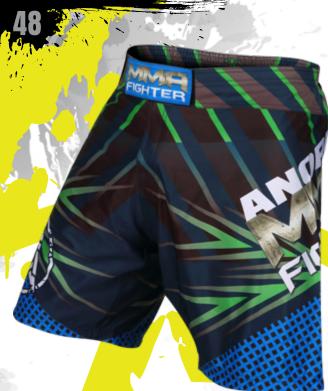

## **MMA** SHORTS

### CODE: 2106 MMA SHORTS

- O VELCRO CLOSURE
- O ELAST<mark>ICIZED WAIS</mark>T BAND
- O FOR MEN
- O 96% POLYESTER 4% SPANDEX FABRIC.
- O BEST FOR COMBAT SPORTS.
- O NOTE: OUR MMA SHORTS IS MADE OF BEST TECHNICAL ELASTICIZED FABRIC ALLOWS MAXIMUM MOVEMENT.