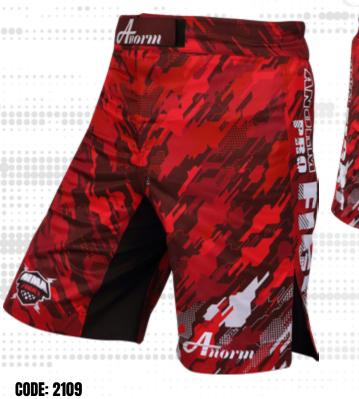

### CODE: 2109 MMA SHORTS

- O VELCRO CLOSURE
- O ELASTICIZED WAIST BAND
- O FOR MEN
- 96% POLYESTER 4% SPANDEX FABRIC.
- O BEST FOR COMBAT SPORTS.
- O NOTE: OUR MMA SHORTS IS MADE OF BEST TECHNICAL ELASTICIZED FABRIC ALLOWS MAXIMUM MOVEMENT.