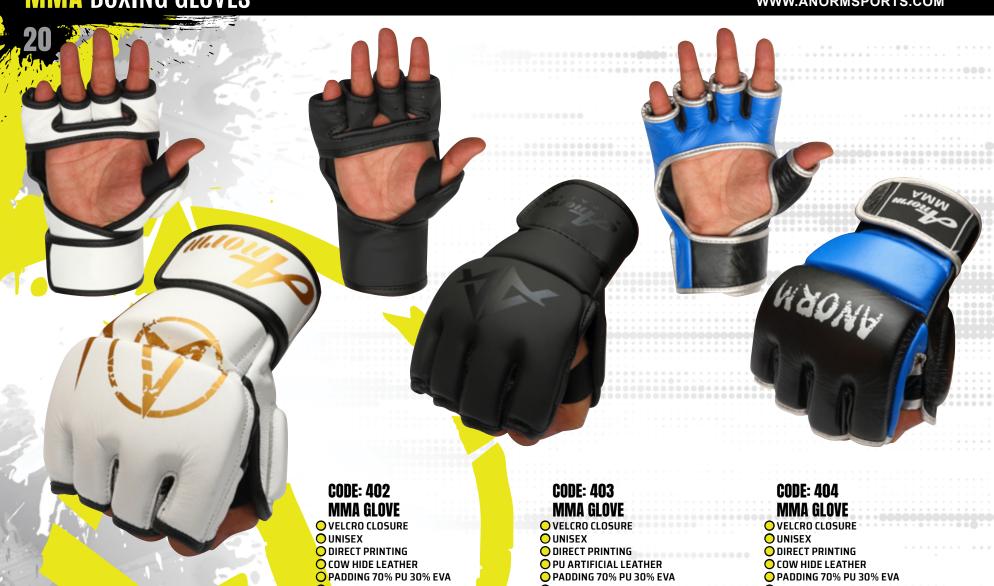

#### **CODE: 406 MMA GLOVE**

- O VELCRO CLOSURE
  O UNISEX
- O DIRECT PRINTING
- O PU ARTIFICIAL LEATHER
- O PADDING 70% PU 30% EVA
- O NOTE: OUR MMA GLOVE MADE OF HIGH **QUALITY PU MATERIAL SUITABLE FOR** MEDIUM INTENSITY WORKOUT.

#### **CODE: 407 MMA GLOVE**

- O VELCRO CLOSURE
  O UNISEX
- O DIRECT PRINTING
- OPU ARTIFICIAL LEATHER
- O PADDING 70% PU 30% EVA
- O NOTE: OUR MMA GLOVE MADE OF HIGH **QUALITY PU MATERIAL SUITABLE FOR** MEDIUM INTENSITY WORKOUT.

#### **CODE: 408 MMA GLOVE**

- O VELCRO CLOSURE
- UNISEX
- O DIRECT PRINTING
- O PU ARTIFICIAL LEATHER
- OPADDING 70% PU 30% EVA
- ONOTE: OUR MMA GLOVE MADE OF HIGH QUALITY PU MATERIAL SUITABLE FOR MEDIUM INTENSITY WORKOUT.

#### **CODE: 409 MMA GLOVE**

- O VELCRO CLOSURE
- **O** UNISEX
- O DIRECT PRINTING
- O PU ARTIFICIAL LEATHER
- O PADDING 70% PU 30% EVA
- O NOTE: OUR MMA GLOVE MADE OF HIGH **QUALITY PU MATERIAL SUITABLE FOR** MEDIUM INTENSITY WORKOUT.

#### **CODE: 410 MMA GLOVE**

- O VELCRO CLOSURE
  O UNISEX
- O DIRECT PRINTING
- O COW HIDE LEATHER
- O PADDING 70% PU 30% EVA
- O NOTE: OUR MMA GLOVE MADE OF HIGH **QUALITY PU MATERIAL SUITABLE FOR** MEDIUM INTENSITY WORKOUT.