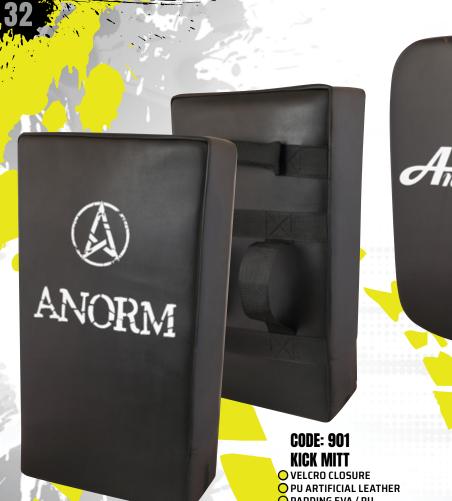

## **PUNCH / KICK MITTS & KICK SHIELDS**

- OPADDING EVA / PU
- ONOTE: THE PUNCH MITTS MADE UP
  WITH MULTI LAYERS OF LATEX ASSURE
  PROTECTION AGAINST KICK AND PUNCHES.