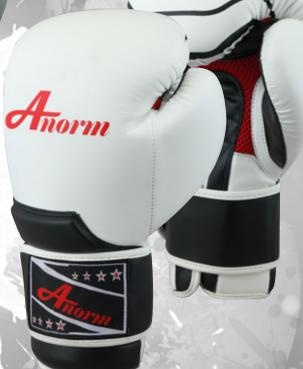

## **DIGITAL PRINTING BOXING GLOVES**

## CODE: 101 LEATHER GLOVE VELCRO CLOSURE

- UNISEX
- O DIGITAL PRINTING
- O COW HIDE BEST GRADE LEATHER
- O INNER PADDING 40% LATEX, 30% EVA, 20% SOFT PU, 10% GEL
- O NOTE: OUR BOXING GLOVES ARE MADE TO SATISFY THE NEED OF PROFESSIONAL BOXERS. THIS GLOVES GUARANTEES BEST COMFORT AND SHOCK ABSORPTION.