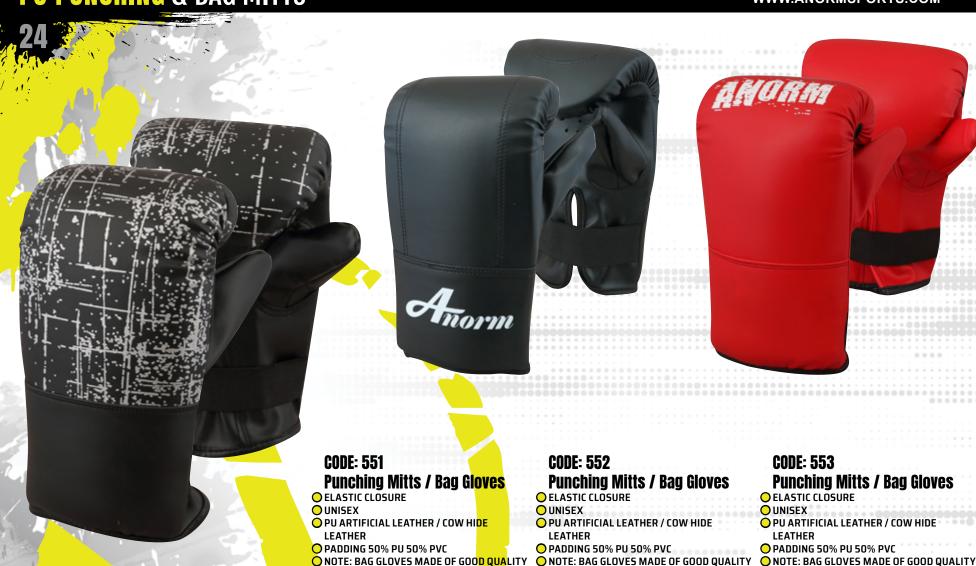

RIAL SUITABLE FOR** MEDIUM INTENSITY WORKOUT.



## MMA BOXING GLOVES



#### **CODE: 408 MMA GLOVE**

- O VELCRO CLOSURE
- UNISEX
- O DIRECT PRINTING
- O PU ARTIFICIAL LEATHER
- OPADDING 70% PU 30% EVA
- ONOTE: OUR MMA GLOVE MADE OF HIGH QUALITY PU MATERIAL SUITABLE FOR MEDIUM INTENSITY WORKOUT.

#### **CODE: 409 MMA GLOVE**

- O VELCRO CLOSURE
- **O** UNISEX
- O DIRECT PRINTING
- O PU ARTIFICIAL LEATHER
- O PADDING 70% PU 30% EVA
- O NOTE: OUR MMA GLOVE MADE OF HIGH **QUALITY PU MATERIAL SUITABLE FOR** MEDIUM INTENSITY WORKOUT.

#### **CODE: 410 MMA GLOVE**

- O VELCRO CLOSURE
  O UNISEX
- O DIRECT PRINTING
- O COW HIDE LEATHER
- O PADDING 70% PU 30% EVA
- O NOTE: OUR MMA GLOVE MADE OF HIGH **QUALITY PU MATERIAL SUITABLE FOR** MEDIUM INTENSITY WORKOUT.



## **PU PUNCHING & BAG MITTS**



PU MATERIAL BEST FOR TRAINING

PU MATERIAL BEST FOR TRAINING

# Punching Mitts / Bag Gloves CELASTIC CLOSURE

- OPU ARTIFICIAL LEATHER / COW HIDE
- O PADDING 50% PU 50% PVC
- PU MATERIAL BEST FOR TRAINING



## **BOXING HEAD GUARDS**













## **CODE: 803** HEAD GUARD O VELCRO CLOSURE

- UNISEX
- O DIGITAL PRINTED
- O PU ARTIFICIAL LEATHER
  O PADDING 100% PU / OR 80% EVA 20% PVC
  O HAND MADE MOULD

#### **CODE: 804 HEAD GUARD**

- O VELCRO CLOSURE
- UNISEX
- O DIGITAL PRINTED
- O PU ARTIFICIAL LEATHER
- O PADDING 100% PU / OR 80% EVA 20% PVC
- O HAND MADE MOULD

#### **CODE: 805 HEAD GUARD**

- O VELCRO CLOSURE
- UNISEX
- O PU ARTIFICIAL LEATHER
- O PADDING 100% PU / OR 80% EVA 20% PVC
- O HAND MADE MOULD

















#### **CODE: 806 HEAD GUARD**

- O VELCRO CLOSURE
- OUNISE