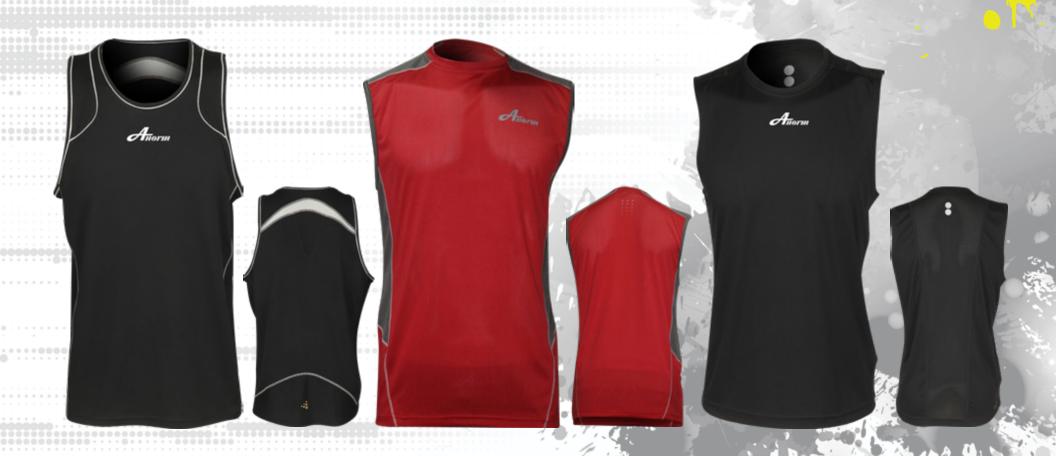

## **TRAINING SHIRTS**

ORELAX REGULAR FIT CREW NECK T-SHIRT

**CLIGHT** WEIGHT AND SOFT FABRIC

OINHERENT MOISTURE WICKING

## **TRAINING SHIRTS**

- **O 100% MICRO POLYESTER TECHNICAL FABRIC**
- O RELAX REGULAR FIT
- O LIGHT WEIGHT AND SOFT FABRIC
- O MESH PANEL AT FRONT AND BACK
- **OINHERENT MOISTURE WICKING**