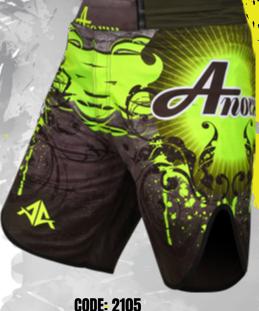

### CODE: 2105 MMA SHORTS

- O VELCRO CLOSURE
- O ELASTICIZED WAIST BAND
- O FOR MEN
- 96% POLYESTER 4% SPANDEX FABRIC.
- O BEST FOR COMBAT SPORTS.
- O NOTE: OUR MMA SHORTS IS MADE OF BEST TECHNICAL ELASTICIZED FABRIC ALLOWS MAXIMUM MOVEMENT.