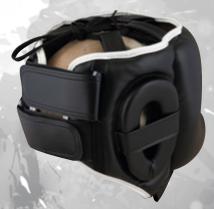

## **BOXING HEAD GUARDS**

## **CODE: 803** HEAD GUARD O VELCRO CLOSURE

- UNISEX
- O DIGITAL PRINTED
- O PU ARTIFICIAL LEATHER
  O PADDING 100% PU / OR 80% EVA 20% PVC
  O HAND MADE MOULD