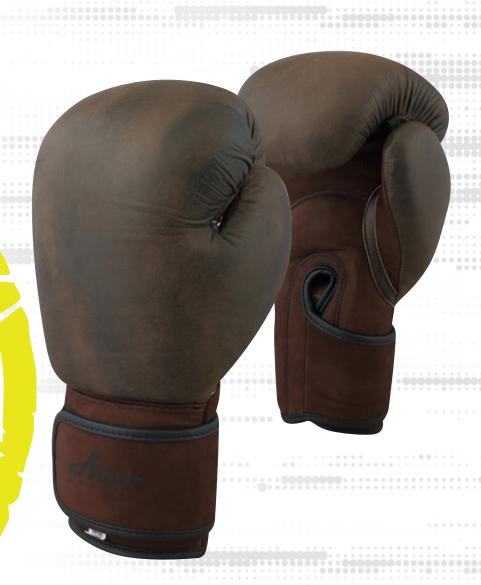

## **LEATHER BOXING GLOVES**

#### **CODE: 205 LEATHER GLOVE**

- O VELCRO CLOSURE
- UNISEX
- O DIRECT PRINTING
- OCOW HIDE BEST GRADE LEATHER
- SOFT PU, 10% GEL
- O NOTE: OUR BOXING GLOVES ARE MADE TO SATISFY THE NEED OF PROFESSIONAL **BOXERS. THIS GLOVES GUARANTEES BEST** COMFORT AND SHOCK ABSORPTION