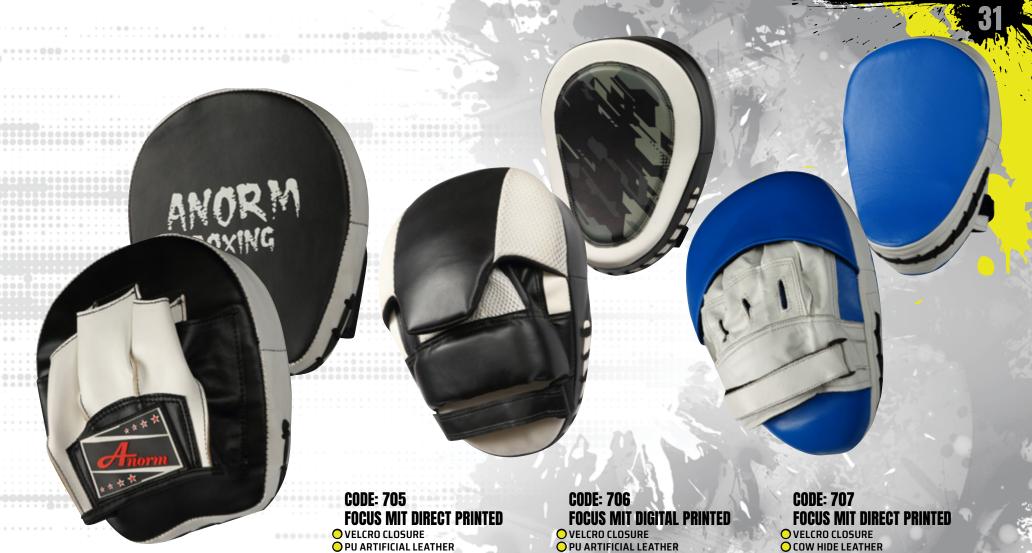

## **FOCUS MITTS**

O NOTE: OUR PUNCHING MITTS GUARANTEE

THE BEST PROTECTION DURING TRAINING.

**ONOTE**: OUR PUNCHING MITTS GUARANTEE

THE BEST PROTECTION DURING TRAINING.

O NOTE: OUR PUNCHING MITTS GUARANTEE

THE BEST PROTECTION DURING TRAINING.

O PADDING EVA / POLYESTER
O NOTE: OUR PUNCHING MITTS GUARANTEE

THE BEST PROTECTION DURING TRAINING.

O PADDING EVA / POLYESTER

O NOTE: OUR PUNCHING MITTS GUARANTEE

THE BEST PROTECTION DURING TRAINING.

O PADDING EVA / POLYESTER
O NOTE: OUR PUNCHING MITTS GUARANTEE

THE BEST PROTECTION DURING TRAINING.