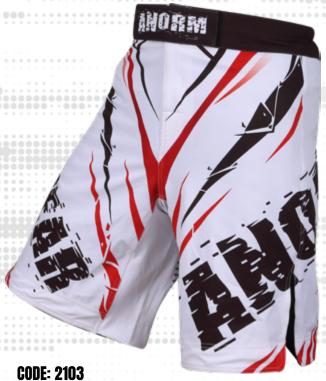

## **MMA** SHORTS

### CODE: 2109 MMA SHORTS

- O VELCRO CLOSURE
- O ELASTICIZED WAIST BAND
- O FOR MEN
- 96% POLYESTER 4% SPANDEX FABRIC.
- O BEST FOR COMBAT SPORTS.
- O NOTE: OUR MMA SHORTS IS MADE OF BEST TECHNICAL ELASTICIZED FABRIC ALLOWS MAXIMUM MOVEMENT.