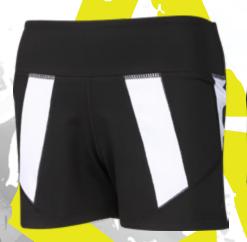

### CODE:3551 **LADIES SHORTS**

- O PERFORMANCE FIT
- **082% MICRO POLYESTER 18% SPANDEX**
- OBREATHABLE OUTER FABRIC

### CODE:3552 **LADIES SHORTS**

- O PERFORMANCE FIT
- O 82% MICRO POLYESTER 18% SPANDEX
  O BREATHABLE OUTER FABRIC