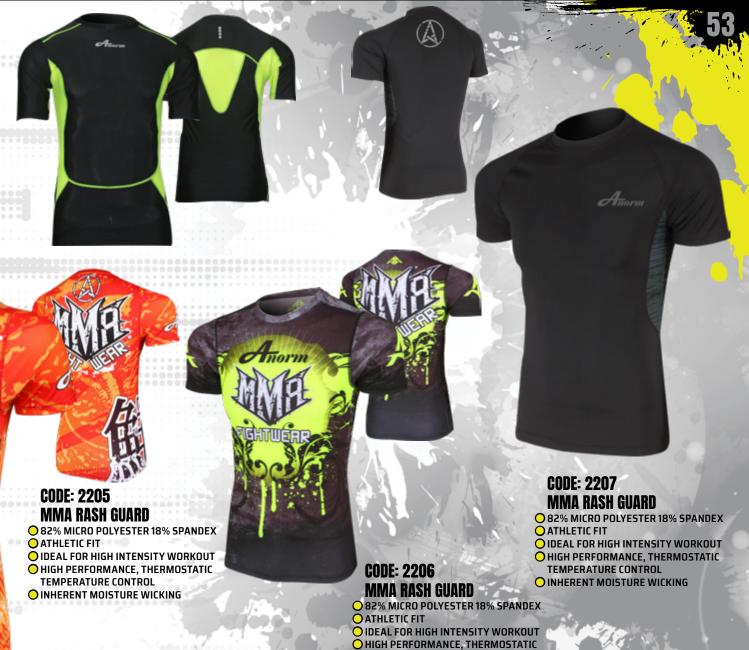

EST FOR COMBAT SPORTS.
- O NOTE: OUR MMA SHORTS IS MADE OF BEST TECHNICAL ELASTICIZED FABRIC ALLOWS MAXIMUM MOVEMENT.

### CODE: 2116 MMA SHORTS

- O VELCRO CLOSURE
- O ELASTICIZED WAIST BAND
- O FOR MEN
- 96% POLYESTER 4% SPANDEX FABRIC.
- **OBEST FOR COMBAT SPORTS.**
- NOTE: OUR MMA SHORTS IS MADE OF BEST TECHNICAL ELASTICIZED FABRIC ALLOWS MAXIMUM MOVEMENT.





- O VELCRO CLOSURE
- **O ELASTICIZED WAIST BAND**
- O FOR MEN
- 96% POLYESTER 4% SPANDEX FABRIC.
- O BEST FOR COMBAT SPORTS.
- O NOTE: OUR MMA SHORTS IS MADE OF BEST TECHNICAL ELASTICIZED FABRIC ALLOWS MAXIMUM MOVEMENT.







### CODE: 2204 MMA RASH GUARD

- 82% MICRO POLYESTER 18% SPANDEX
- O ATHLETIC FIT
- O IDEAL FOR HIGH INTENSITY WORKOUT
- O HIGH PERFORMANCE, THERMOSTATIC TEMPERATURE CONTROL
- O INHERENT MOISTURE WICKING



TEMPERATURE CONTROL

INHERENT MOISTURE WICKING

## **MEN'S COMPRESSION** LEGGINGS

### CODE: 2301 COMPRESSION LEGGINGS

- O 82% MICRO POLYESTER 18% SPANDEX
- O PERFORMANCE FIT
- **○** SMOOTH WIDE WAIST BAND
- O FLAT LOCK SEAM FOR MAXIMUM COMFORT
- 4 WAY STRETCH, STRONG AND NON-TRANSPARENT FABRIC
- O INHERENT MOISTURE WICKING

### CODE: 2302 COMPRESSION LEGGINGS

- 82% MICRO POLYESTER 18% SPANDEX
- O PERFORMANCE FIT
- **SMOOTH WIDE WAIST BAND**
- FLAT LOCK SEAM FOR
   MAXIMUM COMFORT
- 4 WAY STRETCH, STRONG AND NON-TRANSPARENT FABRIC
- O INHERENT MOISTURE WICKING

### CODE: 2303 COMPRESSION LEGGINGS

- 82% MICRO POLYESTER 18%
   SPANDEX
- O PERFORMANCE FIT
- **○** SMOOTH WIDE WAIST BAND
- O FLAT LOCK SEAM FOR MAXIMUM COMFORT
- O 4 WAY STRETCH, STRONG AND NON-TRANSPARENT FABRIC
- OINHERENT