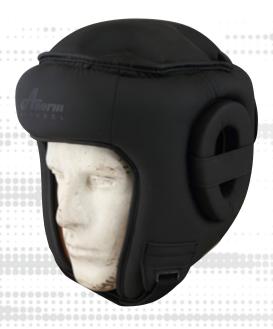

## **BOXING HEAD GUARDS**

## **CODE: 803** HEAD GUARD O VELCRO CLOSURE

- UNISEX
- O DIGITAL PRINTED
- O PU ARTIFICIAL LEATHER
  O PADDING 100% PU / OR 80% EVA 20% PVC
  O HAND MADE MOULD

#### **CODE: 804 HEAD GUARD**

- O VELCRO CLOSURE
- UNISEX
- O DIGITAL PRINTED
- O PU ARTIFICIAL LEATHER
- O PADDING 100% PU / OR 80% EVA 20% PVC
- O HAND MADE MOULD

#### **CODE: 805 HEAD GUARD**

- O VELCRO CLOSURE
- UNISEX
- O PU ARTIFICIAL LEATHER
- O PADDING 100% PU / OR 80% EVA 20% PVC
- O HAND MADE MOULD

#### **CODE: 806 HEAD GUARD**

- O VELCRO CLOSURE
- OUNISEX
  ODIRECT PRINTED
- O PU ARTIFICIAL LEATHER
- O PADDING 100% PU / OR 80% EVA 20% PVC
- O HAND MADE MOULD

## **CODE: 807**

- HEAD GUARD

  VELCRO CLOSURE

  UNISEX

  DIRECT PRINTED

  COWHIDE LEATHER

  PAND MADE MOULD
- O HAND MADE MOULD

## **CODE: 808** HEAD GUARD VELCRO CLOSURE

- O UNISEX
  O DIRECT PRINTED
  O COWHIDE LEATHER
  O PADDING 100% PU / OR 80% EVA 20% PVC
  O HAND MADE MOULD