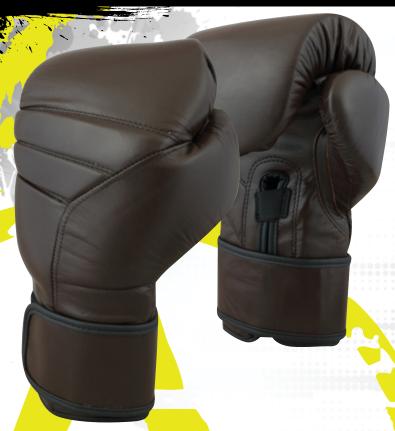

## **PU** BOXING GLOVES

#### **CODE: 306 PU GLOVE**

- O VELCRO CLOSURE
- **OUNISEX**
- O EMBOSSED PRINTING
- O PU ARTIFICIAL LEATHER
- OPADDING 100% PU MACHINE MOULD
- ONOTE: THIS GLOVE IS MADE OF HIGH QUALITY ONOTE: THIS GLOVE IS MADE OF HIGH QUALITY ONOTE: THIS GLOVE IS MADE OF HIGH QUALITY PU MATERIAL. ANTI SHOCK PADDING IS ABLE TO GUARANTEE MAXIMUM PROTECTION AND BEST PERFORMANCE.