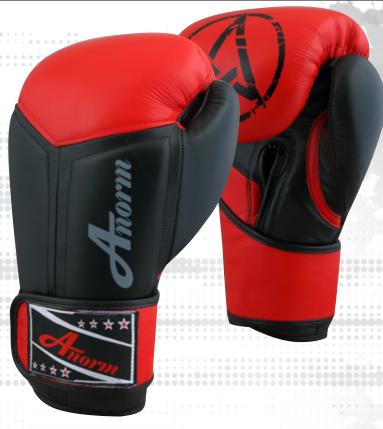

## **LEATHER BOXING GLOVES**

#### CODE: 203 LEATHER GLOVE

- O VELCRO CLOSURE
- OUNISEX
- O COW HIDE BEST GRADE LEATHER
- O INNER PADDING 40% LATEX, 30% EVA, 20% SOFT PU, 10% GEL
- O NOTE: OUR BOXING GLOVES ARE MADE TO SATISFY THE NEED OF PROFESSIONAL BOXERS. THIS GLOVES GUARANTEES BEST COMFORT AND SHOCK ABSORPTION.