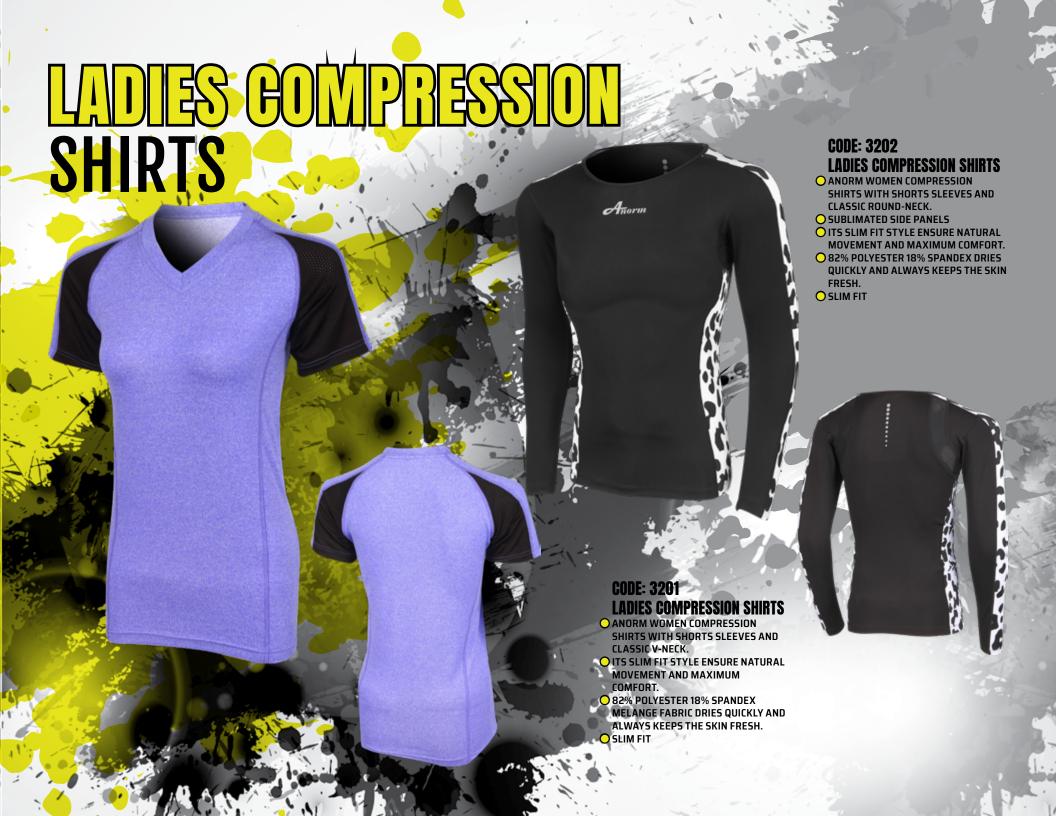

### CODE: 2204 MMA RASH GUARD

- 82% MICRO POLYESTER 18% SPANDEX
- O ATHLETIC FIT
- O IDEAL FOR HIGH INTENSITY WORKOUT
- O HIGH PERFORMANCE, THERMOSTATIC TEMPERATURE CONTROL
- O INHERENT MOISTURE WICKING

TEMPERATURE CONTROL

INHERENT MOISTURE WICKING