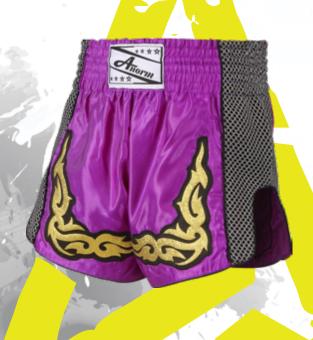

## **KICK THAI SHORTS**

## CODE: 2006 MEN KICK THAI SHORTS

- O ELASTICIZED WIDE WAIST BAND.
- O FOR MEN
- O 100% POLYESTER SATIN FABRIC
  WITH MESH SIDE PANELS
- O NOTE: THIS SHORT IS DESIGNED FOR KICK BOXING, HIGH SLIT ALLOWS EASY MOVEMENT OF LEGS.