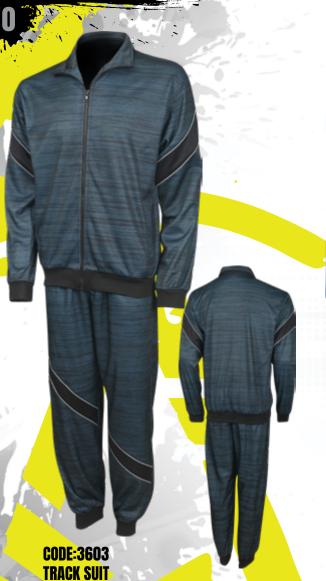

### **TRACK SUIT**

- **O** 100% MICRO FLEECE MELANGE FABRIC **BRUSHED**
- O CONTRAST PIPING INSERT
  O TWO FRONT JACKET POCKETS, TWO TROUSER POCKETS
- O LONG LENGTH TROUSER
- O ELASTICATED CUFF
- O INHERENT MOISTURE WICKING