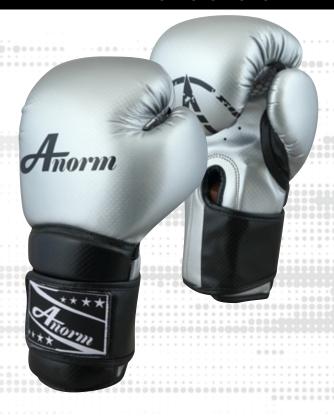

## **LEATHER BOXING GLOVES**

#### **CODE: 208 LEATHER GLOVE**

- O VELCRO CLOSURE
- **OUNISEX**
- O DIRECT PRINTING
- O COW HIDE BEST GRADE LEATHER
- OINNER PADDING 40% LATEX, 30% EVA, 20% SOFT PU, 10% GEL
- ONOTE: OUR BOXING GLOVES ARE MADE TO SATISFY THE NEED OF PROFESSIONAL BOXERS. THIS GLOVES GUARANTEES BEST COMFORT AND SHOCK ABSORPTION

#### **CODE: 209 LEATHER GLOVE**

- O VELCRO CLOSURE
- UNISEX
- O DIRECT PRINTING
- OCOW HIDE BEST GRADE LEATHER
- O INNER PADDING 40% LATEX, 30% EVA, 20% SOFT PU, 10% GEL
- O NOTE: OUR BOXING GLOVES ARE MADE BOXERS. THIS GLOVES GUARANTEES BEST COMFORT AND SHOCK ABSORPTION