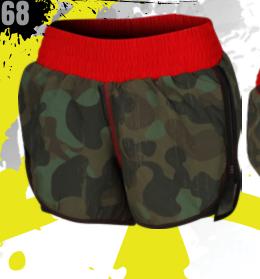

### CODE:3551 **LADIES SHORTS**

- O PERFORMANCE FIT
- **082% MICRO POLYESTER 18% SPANDEX**
- OBREATHABLE OUTER FABRIC