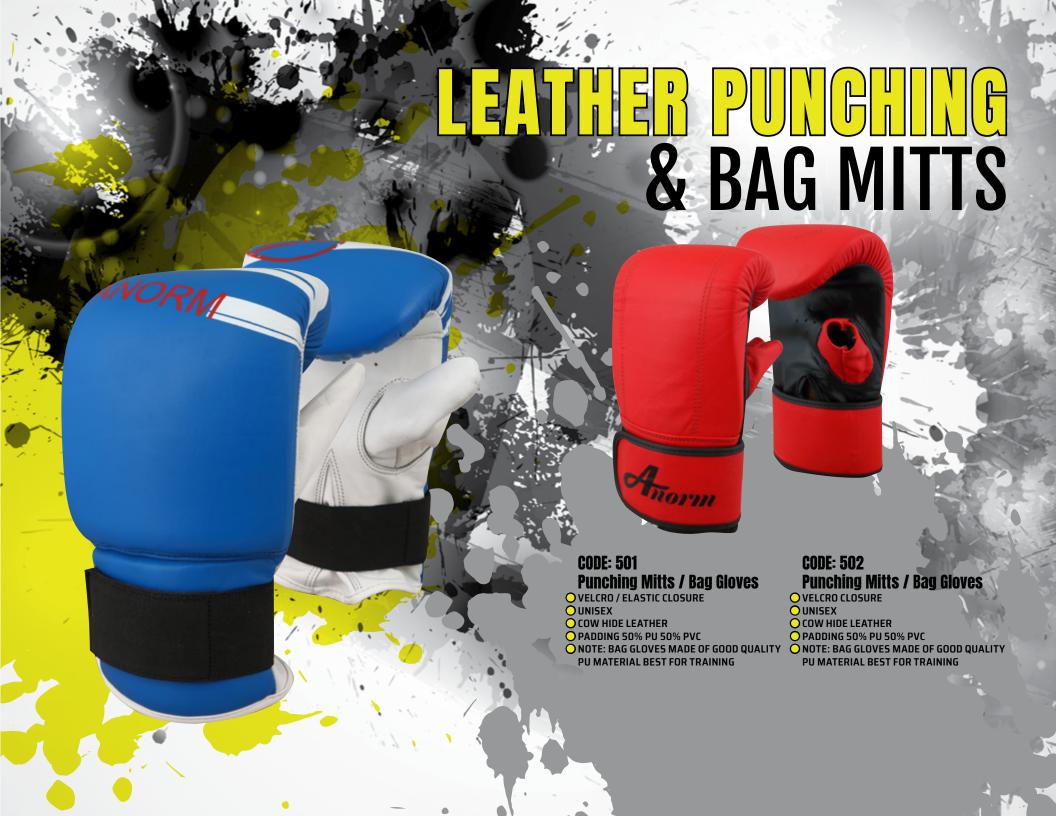

## **PU PUNCHING & BAG MITTS**

PU MATERIAL BEST FOR TRAINING

PU MATERIAL BEST FOR TRAINING

# Punching Mitts / Bag Gloves CELASTIC CLOSURE

- OPU ARTIFICIAL LEATHER / COW HIDE
- O PADDING 50% PU 50% PVC
- PU MATERIAL BEST FOR TRAINING