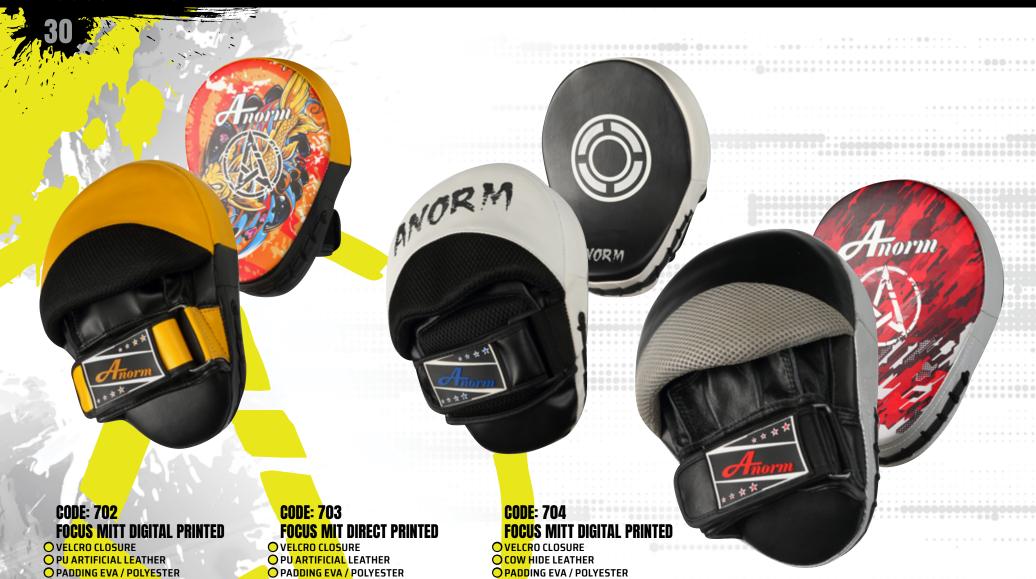

## **FOCUS MITTS**

O NOTE: OUR PUNCHING MITTS GUARANTEE

THE BEST PROTECTION DURING TRAINING.

**ONOTE**: OUR PUNCHING MITTS GUARANTEE

THE BEST PROTECTION DURING TRAINING.

O NOTE: OUR PUNCHING MITTS GUARANTEE

THE BEST PROTECTION DURING TRAINING.

O PADDING EVA / POLYESTER
O NOTE: OUR PUNCHING MITTS GUARANTEE

THE BEST PROTECTION DURING TRAINING.

O PADDING EVA / POLYESTER

O NOTE: OUR PUNCHING MITTS GUARANTEE

THE BEST PROTECTION DURING TRAINING.

O PADDING EVA / POLYESTER
O NOTE: OUR PUNCHING MITTS GUARANTEE

THE BEST PROTECTION DURING TRAINING.