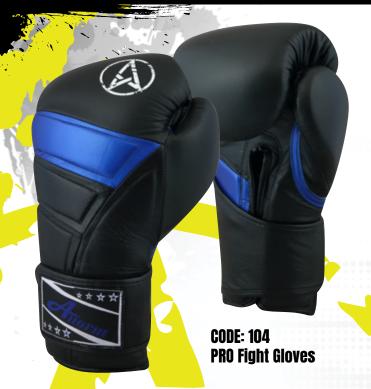

## **COMBAT** SPORTS SET

CODE: 706 PRO Fight Gloves

ONOTE: OUR FIGHT GEAR SETS ARE MADE TO SATISFY THE NEED OF PROFESSIONAL BOXERS. THIS GLOVES GUARANTEES BEST COMFORT AND SHOCK ABSORPTION.