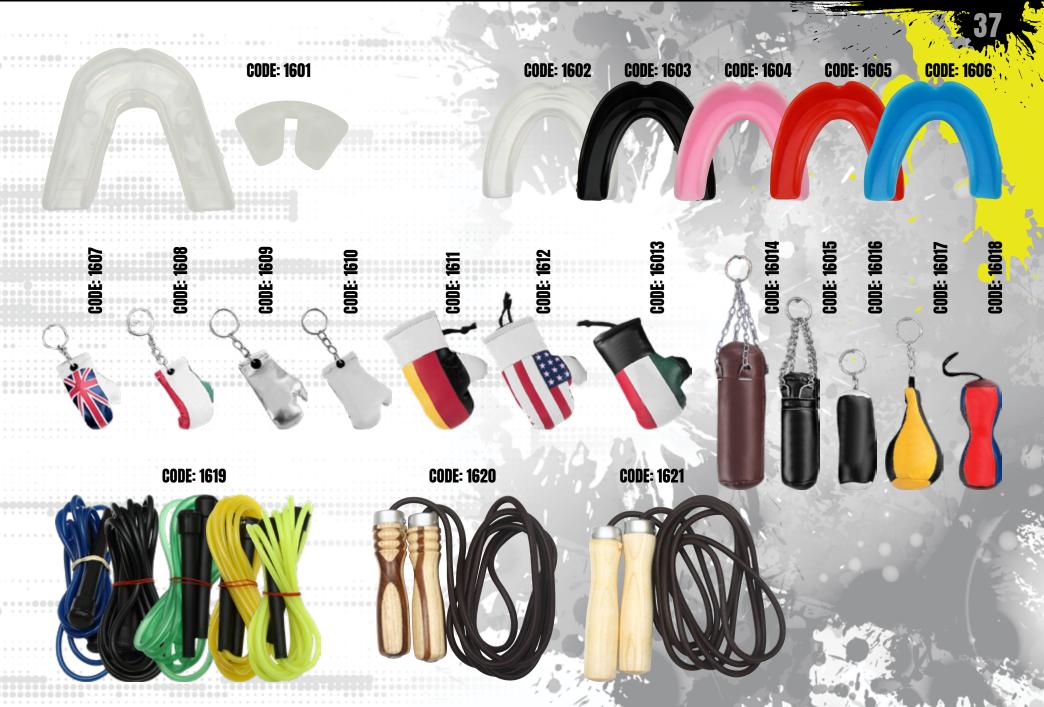

E CLOSURE
- O PU/PL
- O PADDING EVA / PU
- O ADJUSTABLE STRAPS
- O NOTE: OUR CHEST GUARD OFFERS COMPLETE PROTECTION OF TRUNK OF THE TRAINER BECAUSE OF MULTI LAYER OF PADDING.



#### **CODE: 1002 CHEST / BELLY GUARD**

- O POLY BUCKLE CLOSURE
- O PU/PL
- O PADDING EVA / PU
- O ADJUSTABLE STRAPS
- O NOTE: OUR CHEST GUARD OFFERS COMPLETE PROTECTION OF TRUNK OF THE TRAINER BECAUSE OF MULTI LAYER OF PADDING.

#### **CODE: 1003 CHEST / BELLY GUARD**

- O POLY BUCKLE CLOSURE
- O PU/PL
- O PADDING EVA / PU
  O ADJUSTABLE STRAPS
- O NOTE: OUR CHEST GUARD OFFERS COMPLETE PROTECTION OF TRUNK OF THE TRAINER **BECAUSE OF MULTI LAYER OF PADDING.**



O EVOFLEX WITH OPEN CELL FOAM PADDING.

## PUNCHING & SPEED BALLS / CLAP MITTS



O EVOFLEX WITH OPEN CELL FOAM PADDING.







## **ACCESSORIES** ITEMS







## **CODE: 1701 MEN UNIFORM**

- O REGULAR FIT
- O FOR MEN **○100% MICRO POLYESTER DRY FIT FABRIC**
- O ELASTICIZED WAIST BAND
- O NOTE: THE TANK AND SHORTS ARE PERFECT FOR BOXING TRAINING. 6 INCH HIGH SIDE **SLITS ALLOWS MAXIMUM MOVEMENT OF LEGS**

### **CODE: 1702** MEN UNIFORM

- O REGULAR FIT
- O FOR MEN
- ○100% MICRO POLYESTER DRY FIT FABRIC
- O ELASTICIZED WAIST BAND
- ONOTE: THE TANK AND SHORTS ARE PERFECT FOR BOXING TRAINING. 6 INCH HIGH SIDE SLITS ALLOWS MAXIMUM MOVEMENT OF LEGS

### DE: 1703 EN UNIFORM

- O REGULAR FIT
- O FOR MEN
- **○**100% MICRO POLYESTER DRY
- FIT FABRIC

  ELASTICIZED WAIST BAND
- O NOTE: THE TANK AND SHORTS ARE PERFECT FOR BOXING TRAINING. 6 INCH HIGH SIDE **SLITS ALLOWS MAXIMUM** MOVEMENT OF LEGS

### **CODE: 1704 MEN UNIFORM**

- O REGULAR FIT
- O F