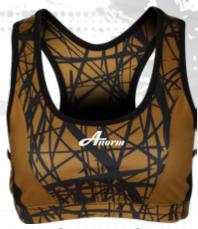

### CODE:3402 SPORTS BRA

- O ATHLETIC FIT
- O INTERIOR SOFT CONSTRUCTION FOR ADDED SUPPORT
- O REMOVABLE BRA CUPS
- O 4 WAYS STRETCH, STRONG AND NON-TRANSPARENT FABRIC
- O MEDIUM TO HIGH SUPPORT
- O INHERENT MOISTURE WICKING