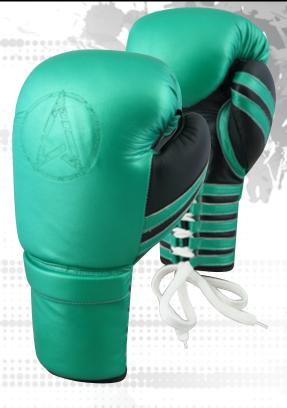

## **COMBAT** SPORTS SET

## **COMBAT SPORTS SET**

## **COMBAT** SPORTS SET

CODE: 706 PRO Fight Gloves

ONOTE: OUR FIGHT GEAR SETS ARE MADE TO SATISFY THE NEED OF PROFESSIONAL BOXERS. THIS GLOVES GUARANTEES BEST COMFORT AND SHOCK ABSORPTION.