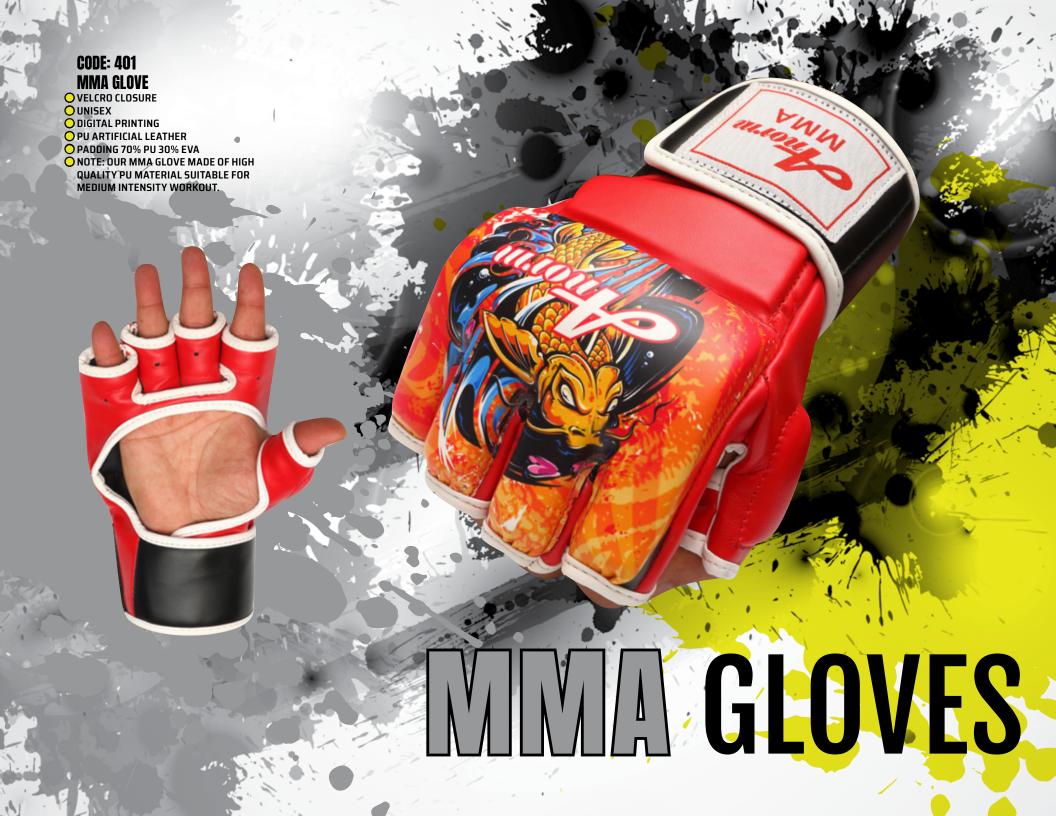

## **MMA** BOXING GLOVES

- O NOTE: OUR MMA GLOVE MADE OF HIGH QUALITY PU MATERIAL SUITABLE FOR MEDIUM INTENSITY WORKOUT.
- O NOTE: OUR MMA GLOVE MADE OF HIGH QUALITY PU MATERIAL SUITABLE FOR MEDIUM INTENSITY WORKOUT.
- ONOTE: OUR MMA GLOVE MADE OF HIGH QUALITY PU MATERIAL SUITABLE FOR MEDIUM INTENSITY WORKOUT.

- O VELCRO CLOSURE
- **O** UNISEX
- O DIRECT PRINTING
- O PU ARTIFICIAL LEATHER
- O PADDING 70% PU 30% EVA
- O NOTE: OUR MMA GLOVE MADE OF HIGH **QUALITY PU MATERIAL SUITABLE FOR**