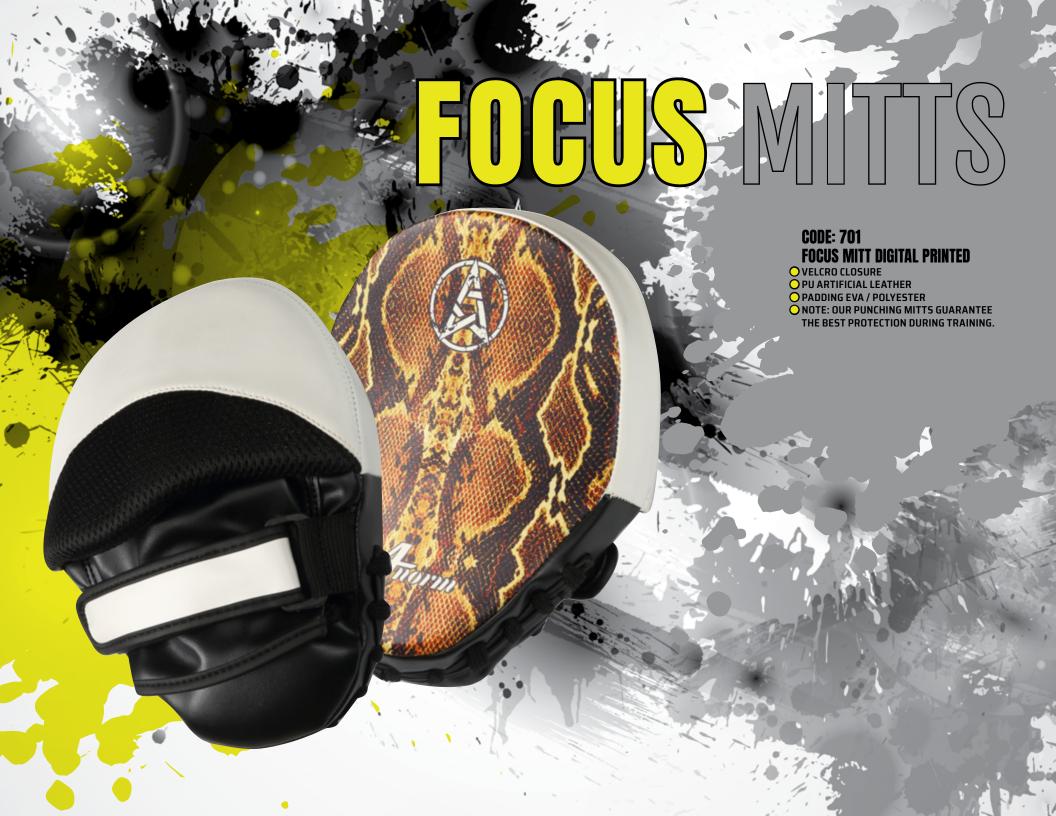

## **FOCUS MITTS**

O NOTE: OUR PUNCHING MITTS GUARANTEE

THE BEST PROTECTION DURING TRAINING.

**ONOTE**: OUR PUNCHING MITTS GUARANTEE

THE BEST PROTECTION DURING TRAINING.

O NOTE: OUR PUNCHING MITTS GUARANTEE

THE BEST PROTECTION DURING TRAINING.

O PADDING EVA / POLYESTER
O NOTE: OUR PUNCHING MITTS GUARANTEE

THE BEST PROTECTION DURING TRAINING.

O PADDING EVA / POLYESTER

O NOTE: OUR PUNCHING MITTS GUARANTEE

THE BEST PROTECTION DURING TRAINING.

O PADDING EVA / POLYESTER
O NOTE: OUR PUNCHING MITTS GUARANTEE

THE BEST PROTECTION DURING TRAINING.