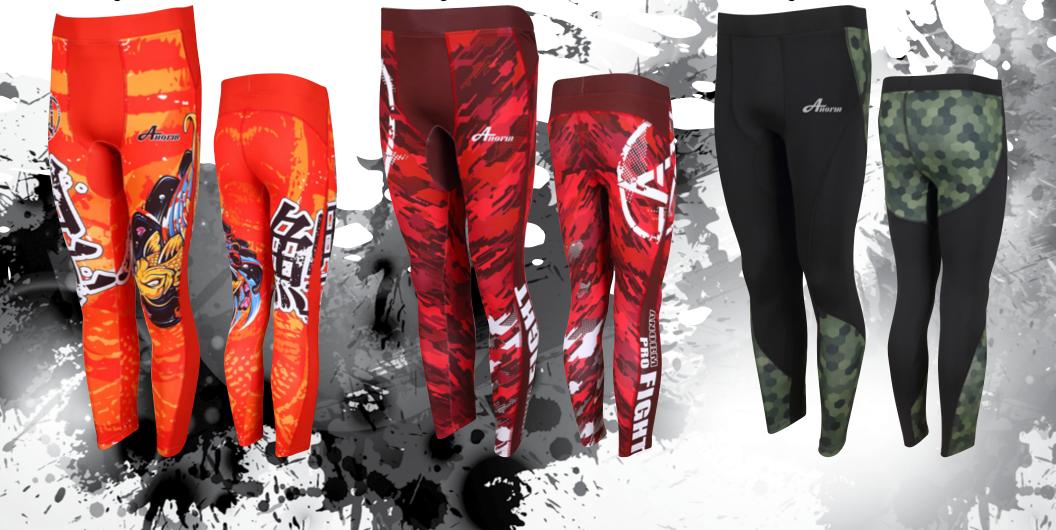

## **MEN'S COMPRESSION** LEGGINGS

### CODE: 2301 COMPRESSION LEGGINGS

- O 82% MICRO POLYESTER 18% SPANDEX
- O PERFORMANCE FIT
- **○** SMOOTH WIDE WAIST BAND
- O FLAT LOCK SEAM FOR MAXIMUM COMFORT
- 4 WAY STRETCH, STRONG AND NON-TRANSPARENT FABRIC
- O INHERENT MOISTURE WICKING

### CODE: 2302 COMPRESSION LEGGINGS

- 82% MICRO POLYESTER 18% SPANDEX
- O PERFORMANCE FIT
- **SMOOTH WIDE WAIST BAND**
- FLAT LOCK SEAM FOR
   MAXIMUM COMFORT
- 4 WAY STRETCH, STRONG AND NON-TRANSPARENT FABRIC
- O INHERENT MOISTURE WICKING

### CODE: 2303 COMPRESSION LEGGINGS

- 82% MICRO POLYESTER 18%
   SPANDEX
- O PERFORMANCE FIT
- **○** SMOOTH WIDE WAIST BAND
- O FLAT LOCK SEAM FOR MAXIMUM COMFORT
- O 4 WAY STRETCH, STRONG AND NON-TRANSPARENT FABRIC
- OINHERENT MOISTURE WICKING

### CODE: 2304 COMPRESSION LEGGINGS

- 82% MICRO POLYESTER 18% SPANDEX
- O PERFORMANCE FIT
- **○** SMOOTH WIDE WAIST BAND
- O FLAT LOCK SEAM FOR MAXIMUM COMFORT
- 4 WAY STRETCH, STRONG AND NON-TRANSPARENT FABRIC
- O INHERENT MOISTURE WICKING

### CODE: 2305 COMPRESSION LEGGINGS

- 82% MICRO POLYESTER 18% SPANDEX
- O PERFORMANCE FIT
- **O** SMOOTH WIDE WAIST BAND
- O FLAT LOCK SEAM FOR MAXIMUM COMFORT
- 4 WAY STRETCH, STRONG AND NON-TRANSPARENT FABRIC
- O INHERENT MOISTURE WICKING

### CODE: 2306 COMPRESSION LEGGINGS

- O 82% MICRO POLYESTER 18%
- O PERFORMANCE FIT
- SMOOTH WIDE WAIST BAND
- O FLAT LOCK SEAM FOR MAXIMUM COMFORT
- O 4 WAY STRETCH, STRONG AND NON-TRANSPARENT FABRIC
- OINHERENT MOISTURE WICKING