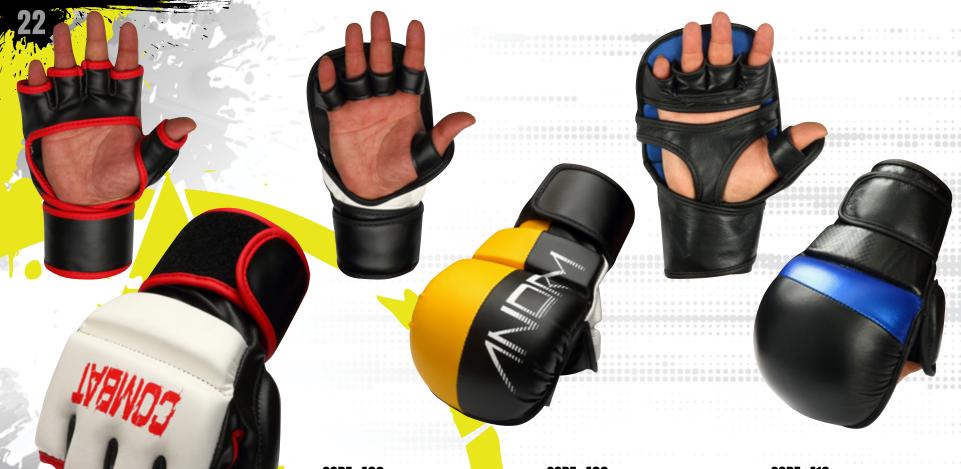

## MMA BOXING GLOVES

#### **CODE: 408 MMA GLOVE**

- O VELCRO CLOSURE
- UNISEX
- O DIRECT PRINTING
- O PU ARTIFICIAL LEATHER
- OPADDING 70% PU 30% EVA
- ONOTE: OUR MMA GLOVE MADE OF HIGH QUALITY PU MATERIAL SUITABLE FOR MEDIUM INTENSITY WORKOUT.

#### **CODE: 409 MMA GLOVE**

- O VELCRO CLOSURE
- **O** UNISEX
- O DIRECT PRINTING
- O PU ARTIFICIAL LEATHER
- O PADDING 70% PU 30% EVA
- O NOTE: OUR MMA GLOVE MADE OF HIGH **QUALITY PU MATERIAL SUITABLE FOR** MEDIUM INTENSITY WORKOUT.

#### **CODE: 410 MMA GLOVE**

- O VELCRO CLOSURE
  O UNISEX
- O DIRECT PRINTING
- O COW HIDE LEATHER
- O PADDING 70% PU 30% EVA
- O NOTE: OUR MMA GLOVE MADE OF HIGH **QUALITY PU MATERIAL SUITABLE FOR** MEDIUM INTENSITY WORKOUT.