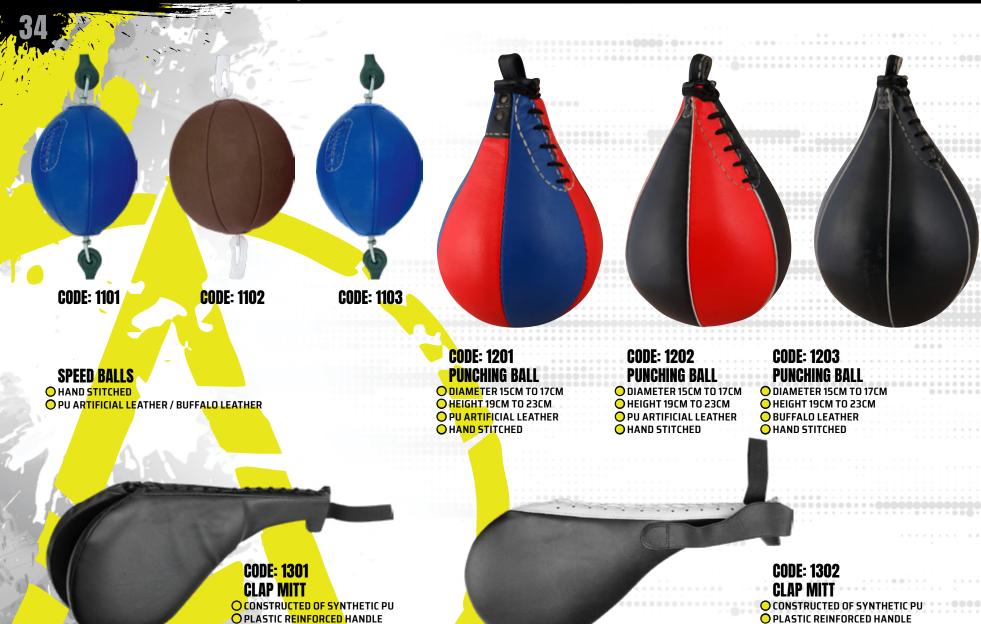

AND PUNCHES.





#### **CODE: 1001 CHEST / BELLY GUARD**

- O POLY BUCKLE CLOSURE
- O PU/PL
- O PADDING EVA / PU
- O ADJUSTABLE STRAPS
- O NOTE: OUR CHEST GUARD OFFERS COMPLETE PROTECTION OF TRUNK OF THE TRAINER BECAUSE OF MULTI LAYER OF PADDING.



#### **CODE: 1002 CHEST / BELLY GUARD**

- O POLY BUCKLE CLOSURE
- O PU/PL
- O PADDING EVA / PU
- O ADJUSTABLE STRAPS
- O NOTE: OUR CHEST GUARD OFFERS COMPLETE PROTECTION OF TRUNK OF THE TRAINER BECAUSE OF MULTI LAYER OF PADDING.

#### **CODE: 1003 CHEST / BELLY GUARD**

- O POLY BUCKLE CLOSURE
- O PU/PL
- O PADDING EVA / PU
  O ADJUSTABLE STRAPS
- O NOTE: OUR CHEST GUARD OFFERS COMPLETE PROTECTION OF TRUNK OF THE TRAINER **BECAUSE OF MULTI LAYER OF PADDING.**



O EVOFLEX WITH OPEN CELL FOAM PADDING.

## PUNCHING & SPEED BALLS / CLAP MITTS



O EVOFLEX WITH OPEN CELL FOAM PADDING.







## **ACCESSORIES** ITEMS







## **CODE: 1701 MEN UNIFORM**

- O REGULAR FIT
- O FOR MEN **○100% MICRO POLYESTER DRY FIT FABRIC**
- O ELASTICIZED WAIST BAND
- O NOTE: THE TANK AND SHORTS ARE PERFECT FOR BOXING TRAINING. 6 INCH HIGH SIDE **SLITS ALLOWS MAXIMUM MOVEMENT OF LEGS**

### **CODE: 1702** MEN UNIFORM

- O REGULAR FIT
- O FOR MEN
- ○100% MICRO POLYESTER DRY FIT FABRIC
- O ELASTICIZED WAIST BAND
- ONOTE: THE TANK AND SHORTS ARE PERFECT FOR BOXING TRAINING. 6 INCH HIGH SIDE SLITS ALLOWS MAXIMUM MOVEMENT OF LEGS

### DE: 1703 EN UNIFORM

- O REGULAR FIT
- O FOR MEN
- **○**100% MICRO POLYESTER DRY
- FIT FABRIC

  ELASTICIZED WAIST BAND
- O NOTE: THE TANK AND SHORTS ARE PERFECT FOR BOXING TRAINING. 6 INCH HIGH SIDE **SLITS ALLOWS MAXIMUM