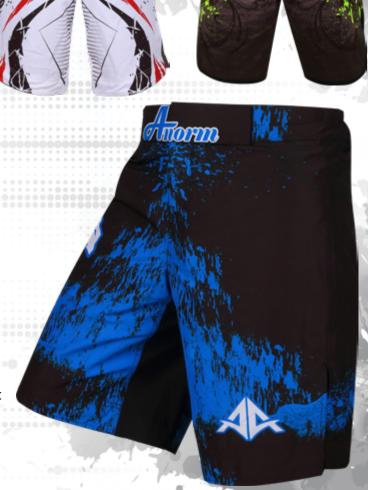

CODE: 2103 MMA SHORTS

- O VELCRO CLOSURE
- O ELASTICIZED WAIST BAND
- O FOR MEN
- 96% POLYESTER 4% SPANDEX FABRIC.
- O BEST FOR COMBAT SPORTS.
- O NOTE: OUR MMA SHORTS IS MADE OF BEST TECHNICAL ELASTICIZED FABRIC ALLOWS MAXIMUM MOVEMENT.

### CODE: 2104 MMA SHORTS

- O VELCRO CLOSURE
- O ELASTICIZED WAIST BAND
- O FOR MEN
- 0 100% POLYESTER BLOCK FABRIC
- O BEST FOR COMBAT SPORTS.
- NOTE: OUR MMA SHORTS IS MADE OF BEST TECHNICAL ELASTICIZED FABRIC ALLOWS MAXIMUM MOVEMENT.

### CODE: 2105 MMA SHORTS

- O VELCRO CLOSURE
- O ELASTICIZED WAIST BAND
- O FOR MEN
- 96% POLYESTER 4% SPANDEX FABRIC.
- O BEST FOR COMBAT SPORTS.
- O NOTE: OUR MMA SHORTS IS MADE OF BEST TECHNICAL ELASTICIZED FABRIC ALLOWS MAXIMUM MOVEMENT.